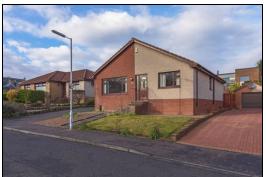

# 3 Fairfield Road, Kelty, Fife, KY4 0BY

Delmor are delighted to be marketing this rarely available well presented detached bungalow set in a much sought after residential estate. Kelty has a great range of amenities including shopping and schooling. There are close links to the M90 for the commuter. The accommodation briefly comprises of - Entrance vestibule through to the hallway with storage cupboard. French doors to the bright lounge/dining room with fire surround and inset fire. Dining area has ample space for dining table and chairs. Modern breakfasting kitchen with floor and wall mounted units incorporating electric hob with glass splashback and overhead extractor fan. Wall mounted electric oven and microwave with warming drawer. American style fridge/freezer. Integrated washing machine and dishwasher. Breakfast bar. Modern family bathroom comprising of bath, shower cubicle, WC and vanity unit housing the wash hand basin. Master bedroom is a spacious double with fitted mirrored wardrobes. Ensuite comprising of double shower cubicle, WC and vanity unit housing the wash hand basin. Further double bedroom with fitted mirrored wardrobes. Third bedroom with French doors through to the conservatory. Conservatory overlooks the rear gardens. The front gardens are open with chipped and lawned areas. There is an expansive driveway to the side leading to the double garage which has power/light. The established rear gardens have decked patio area. laid to lawn and chipped area. The property also benefits from gas central heating and double glazing. Early viewing is highly recommended to fully appreciate the space and layout on offer.

# Gardens