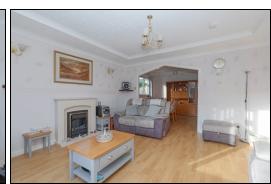

ster bedroom is a spacious double with fitted mirrored wardrobes. Ensuite comprising of double shower cubicle, WC and vanity unit housing the wash hand basin. Further double bedroom with fitted mirrored wardrobes. Third bedroom with French doors through to the conservatory. Conservatory overlooks the rear gardens. The front gardens are open with chipped and lawned areas. There is an expansive driveway to the side leading to the double garage which has power/light. The established rear gardens have decked patio area. laid to lawn and chipped area. The property also benefits from gas central heating and double glazing. Early viewing is highly recommended to fully appreciate the space and layout on offer.

#### **Ground Floor**

#### **Entrance Vestibule**

# Hallway





#### Living Room







4.2m x 4.3m (13' 9" x 14' 1")

### **Dining Room**



2.9m x 3.2m (9' 6" x 10' 6")

# Breakfasting Kitchen









3.2m x 4.8m (10' 6" x 15' 9")

# Family Bathroom





3.3m x 1.7m (10' 10" x 5' 7")

# Master Bedroom







4.0m x 3.1m (13' 1" x 10' 2")

# Ensuite





1.2m x 3.1m (3' 11" x 10' 2")



### Bedroom







3.6m x 3.5m (11' 10" x 11' 6")

## Bedroom



2.3m x 3.0m (7' 7" x 9' 10")

# Conservatory





2.3m x 3.0m (7' 7" x 9' 10")

# Gardens





### **Extras**

All floor coverings. Electric hob and extractor fan. Electric oven, microwave and warming

























Integrated washing machine and dishwasher. American style fridge/freezer.

### **SONIC TAPE**

All measurements have been taken using a sonic tape measure and therefore, may be subject to a small margi