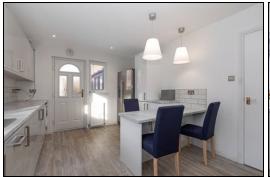

C and vanity unit housing the wash hand basin. Further double bedroom with fitted mirrored wardrobes. Third bedroom with French doors through to the conservatory. Conservatory overlooks the rear gardens. The front gardens are open with chipped and lawned areas. There is an expansive driveway to the side leading to the double garage which has power/light. The established rear gardens have decked patio area. laid to lawn and chipped area. The property also benefits from gas central heating and double glazing. Early viewing is highly recommended to fully appreciate the space and layout on offer.

#### **Ground Floor**

#### **Entrance Vestibule**

# Hallway





#### Living Room







4.2m x 4.3m (13' 9" x 14' 1")

### **Dining Room**



2.9m x 3.2m (9' 6" x 10' 6")

# Breakfasting Kitchen









3.2m x 4.8m (10' 6" x 15' 9")

# Family Bathroom





3.3m x 1.7m (10' 10" x 5' 7")

# Master Bedroom







4.0m x 3.1m (13' 1" x 10' 2")

# Ensuite





1.2m x 3.1m (3' 11" x 10' 2")



### Bedroom







3.6m x 3.5m (11' 10" x 11' 6")

## Bedroom



2.3m x 3.0m (7' 7" x 9' 10")

# Conservatory





2.3m x 3.0m (7' 7" x 9' 10")

# Gardens





### **Extras**

All floor coverings. Electric hob and extractor fan. Electric oven, microwave and warming

























Integrated washing machine and dishwasher. American style fridge/freezer.

### **SONIC TAPE**

All measurements have been taken using a sonic tape measure and therefore, may be subject to a small margin of error.

#### **MEASUREMENTS**

All measurements are approximate.

### APPLIANCES/SERVICES

The mention of a