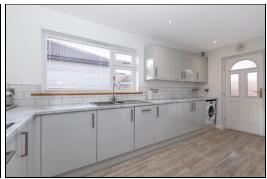

vanity unit housing the wash hand basin. Further double bedroom with fitted mirrored wardrobes. Third bedroom with French doors through to the conservatory. Conservatory overlooks the rear gardens. The front gardens are open with chipped and lawned areas. There is an expansive driveway to the side leading to the double garage which has power/light. The established rear gardens have decked patio area. laid to lawn and chipped area. The property also benefits from gas central heating and double glazing. Early viewing is highly recommended to fully appreciate the space and layout on offer.

#### **Ground Floor**

#### **Entrance Vestibule**

# Hallway





#### Living Room







4.2m x 4.3m (13' 9" x 14' 1")

### **Dining Room**



2.9m x 3.2m (9' 6" x 10' 6")

# Breakfasting Kitchen









3.2m x 4.8m (10' 6" x 15' 9")

# Family Bathroom





3.3m x 1.7m (10' 10" x 5' 7")

# Master Bedroom







4.0m x 3.1m (13' 1" x 10' 2")

# Ensuite





1.2m x 3.1m (3' 11" x 10' 2")



### Bedroom







3.6m x 3.5m (11' 10" x 11' 6")

## Bedroom



2.3m x 3.0m (7' 7" x 9' 10")

# Conservatory





2.3m x 3.0m (7' 7" x 9' 10")

# Gardens





### **Extras**

All floor coverings. Electric hob and extractor fan. Electric oven, microwave and warming

























Integrated washing machine and dishwasher. American style fridge/freezer.

### **SONIC TAPE**

All measurements have been taken using a sonic tape measure and therefore, may be subject to a small margin of error.

#### **MEASUREMENTS**

All measurements are approximate.

### APPLIANCES/SERVICES

The mention of any app