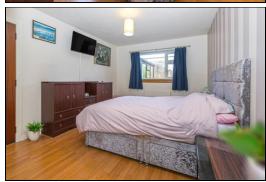

### Bedroom

3.6m x 3.5m (11' 10" x 11' 6")

## Bedroom

2.3m x 3.0m (7' 7" x 9' 10")