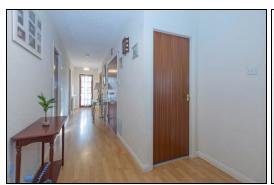

the wash hand basin. Master bedroom is a spacious double with fitted mirrored wardrobes. Ensuite comprising of double shower cubicle, WC and vanity unit housing the wash hand basin. Further double bedroom with fitted mirrored wardrobes. Third bedroom with French doors through to the conservatory. Conservatory overlooks the rear gardens. The front gardens are open with chipped and lawned areas. There is an expansive driveway to the side leading to the double garage which has power/light. The established rear gardens have decked patio area. laid to lawn and chipped area. The property also benefits from gas central heating and double glazing. Early viewing is highly recommended to fully appreciate the space and layout on offer.

#### **Ground Floor**

#### **Entrance Vestibule**

# Hallway





#### Living Room







4.2m x 4.3m (13' 9" x 14' 1")

### **Dining Room**



2.9m x 3.2m (9' 6" x 10' 6")

# Breakfasting Kitchen









3.2m x 4.8m (10' 6" x 15' 9")

# Family Bathroom





3.3m x 1.7m (10' 10" x 5' 7")

# Master Bedroom







4.0m x 3.1m (13' 1" x 10' 2")

# Ensuite





1.2m x 3.1m (3' 11" x 10' 2")



### Bedroom







3.6m x 3.5m (11' 10" x 11' 6")

## Bedroom



2.3m x 3.0m (7' 7" x 9' 10")

# Conservatory





2.3m x 3.0m (7' 7" x 9' 10")

# Gardens





### **Extras**

All floor coverings. Electric hob and extractor fan. Electric oven, microwave and warming

























Integrated washing machine and dishwasher. American style fridge/freezer.

### **SONIC TAPE**

All measurements have been taken using a sonic tape measure and therefore, may be