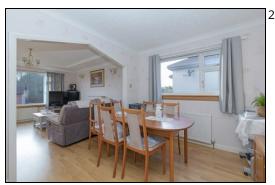

ardrobes. Ensuite comprising of double shower cubicle, WC and vanity unit housing the wash hand basin. Further double bedroom with fitted mirrored wardrobes. Third bedroom with French doors through to the conservatory. Conservatory overlooks the rear gardens. The front gardens are open with chipped and lawned areas. There is an expansive driveway to the side leading to the double garage which has power/light. The established rear gardens have decked patio area. laid to lawn and chipped area. The property also benefits from gas central heating and double glazing. Early viewing is highly recommended to fully appreciate the space and layout on offer.

#### **Ground Floor**

#### **Entrance Vestibule**

# Hallway





#### Living Room







4.2m x 4.3m (13' 9" x 14' 1")

### **Dining Room**



2.9m x 3.2m (9' 6" x 10' 6")

# Breakfasting Kitchen









3.2m x 4.8m (10' 6" x 15' 9")

# Family Bathroom





3.3m x 1.7m (10' 10" x 5' 7")

# Master Bedroom







4.0m x 3.1m (13' 1" x 10' 2")

# Ensuite





1.2m x 3.1m (3' 11" x 10' 2")



### Bedroom







3.6m x 3.5m (11' 10" x 11' 6")

## Bedroom



2.3m x 3.0m (7' 7" x 9' 10")

# Conservatory





2.3m x 3.0m (7' 7" x 9' 10")

# Gardens





### **Extras**

All floor coverings. Electric hob and extractor fan. Electric oven, microwave and warming

























Integrated washing machine and dishwasher. American style fridge/freezer.

### **SONIC TAPE**

All measurements have been taken using a sonic tape measure and therefore, may be subject to a small margin of error.

#### **MEASUREMENTS**

All measurements are