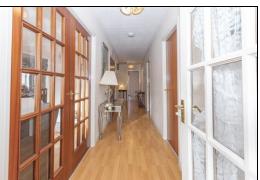

he wash hand basin. Master bedroom is a spacious double with fitted mirrored wardrobes. Ensuite comprising of double shower cubicle, WC and vanity unit housing the wash hand basin. Further double bedroom with fitted mirrored wardrobes. Third bedroom with French doors through to the conservatory. Conservatory overlooks the rear gardens. The front gardens are open with chipped and lawned areas. There is an expansive driveway to the side leading to the double garage which has power/light. The established rear gardens have decked patio area. laid to lawn and chipped area. The property also benefits from gas central heating and double glazing. Early viewing is highly recommended to fully appreciate the space and layout on offer.

#### **Ground Floor**

#### **Entrance Vestibule**

# Hallway





#### Living Room







4.2m x 4.3m (13' 9" x 14' 1")

### **Dining Room**



2.9m x 3.2m (9' 6" x 10' 6")

# Breakfasting Kitchen









3.2m x 4.8m (10' 6" x 15' 9")

# Family Bathroom





3.3m x 1.7m (10' 10" x 5' 7")

# Master Bedroom







4.0m x 3.1m (13' 1" x 10' 2")

# Ensuite





1.2m x 3.1m (3' 11" x 10' 2")



### Bedroom







3.6m x 3.5m (11' 10" x 11' 6")

## Bedroom



2.3m x 3.0m (7' 7" x 9' 10")

# Conservatory





2.3m x 3.0m (7' 7" x 9' 10")

# Gardens





### **Extras**

All floor coverings. Electric hob and extractor fan. Electric oven, microwave and warming

























Integrated washing machine and dishwasher. American style fridge/freezer.

### **SONIC TAPE**

All measurements have been taken using a sonic tape measure and therefore, may be su