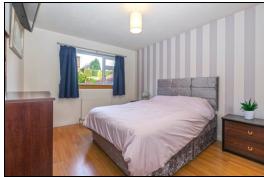

### Bedroom

3.6m x 3.5m (11' 10" x 11' 6")

## Bedroom

2.3m x 3.0m (7' 7" x 9' 10")