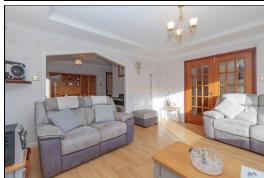

er bedroom is a spacious double with fitted mirrored wardrobes. Ensuite comprising of double shower cubicle, WC and vanity unit housing the wash hand basin. Further double bedroom with fitted mirrored wardrobes. Third bedroom with French doors through to the conservatory. Conservatory overlooks the rear gardens. The front gardens are open with chipped and lawned areas. There is an expansive driveway to the side leading to the double garage which has power/light. The established rear gardens have decked patio area. laid to lawn and chipped area. The property also benefits from gas central heating and double glazing. Early viewing is highly recommended to fully appreciate the space and layout on offer.

#### **Ground Floor**

#### **Entrance Vestibule**

# Hallway





#### Living Room







4.2m x 4.3m (13' 9" x 14' 1")

### **Dining Room**



2.9m x 3.2m (9' 6" x 10' 6")

# Breakfasting Kitchen









3.2m x 4.8m (10' 6" x 15' 9")

# Family Bathroom





3.3m x 1.7m (10' 10" x 5' 7")

# Master Bedroom







4.0m x 3.1m (13' 1" x 10' 2")

# Ensuite





1.2m x 3.1m (3' 11" x 10' 2")



### Bedroom







3.6m x 3.5m (11' 10" x 11' 6")

## Bedroom



2.3m x 3.0m (7' 7" x 9' 10")

# Conservatory





2.3m x 3.0m (7' 7" x 9' 10")

# Gardens





### **Extras**

All floor coverings. Electric hob and extractor fan. Electric oven, microwave and warming

























Integrated washing machine and dishwasher. American style fridge/freezer.

### **SONIC TAPE**

All measurements have been taken using a sonic tape measure and therefore, may be subject to a small margin