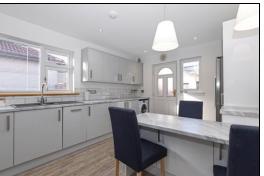

and vanity unit housing the wash hand basin. Further double bedroom with fitted mirrored wardrobes. Third bedroom with French doors through to the conservatory. Conservatory overlooks the rear gardens. The front gardens are open with chipped and lawned areas. There is an expansive driveway to the side leading to the double garage which has power/light. The established rear gardens have decked patio area. laid to lawn and chipped area. The property also benefits from gas central heating and double glazing. Early viewing is highly recommended to fully appreciate the space and layout on offer.

#### **Ground Floor**

#### **Entrance Vestibule**

# Hallway





#### Living Room







4.2m x 4.3m (13' 9" x 14' 1")

### **Dining Room**



2.9m x 3.2m (9' 6" x 10' 6")

# Breakfasting Kitchen









3.2m x 4.8m (10' 6" x 15' 9")

# Family Bathroom





3.3m x 1.7m (10' 10" x 5' 7")

# Master Bedroom







4.0m x 3.1m (13' 1" x 10' 2")

# Ensuite





1.2m x 3.1m (3' 11" x 10' 2")



### Bedroom







3.6m x 3.5m (11' 10" x 11' 6")

## Bedroom



2.3m x 3.0m (7' 7" x 9' 10")

# Conservatory





2.3m x 3.0m (7' 7" x 9' 10")

# Gardens





### **Extras**

All floor coverings. Electric hob and extractor fan. Electric oven, microwave and warming

























Integrated washing machine and dishwasher. American style fridge/freezer.

### **SONIC TAPE**

All measurements have been taken using a sonic tape measure and therefore, may be subject to a small margin of error.

#### **MEASUREMENTS**

All measurements are approximate.

### APPLIANCES/SERVICES

The mention of any