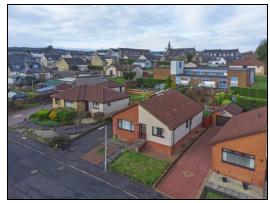

# 3 Fairfield Road, Kelty, Fife, KY4 0BY

Delmor are delighted to be marketing this rarely available well presented detached bungalow set in a much sought after residential estate. Kelty has a great range of amenities including shopping and schooling. There are close links to the M90 for the commuter. The accommodation briefly comprises of - Entrance vestibule through to the hallway with storage cupboard. French doors to the bright lounge/dining room with fire surround and inset fire. Dining area has ample space for dining table and chairs. Modern breakfasting kitchen with floor and wall mounted units incorporating electric hob with glass splashback and overhead extractor fan. Wall mounted electric oven and microwave with warming drawer. American style fridge/freezer. Integrated washing machine and dishwasher. Breakfast bar. Modern family bathroom comprising of bath, shower cubicle, WC and vanity unit housing the wash hand basin. Master bedroom is a spacious double with fitted mirrored wardrobes. Ensuite comprising of double shower cubicle, WC and vanity unit housing the wash hand basin. Further double bedroom with fitted mirrored wardrobes. Third bedroom with French doors through to the conservatory. Conservatory overlooks the rear gardens. The front gardens are open with chipped and lawned areas. There is an expansive driveway to the side leading to the double garage which has power/light. The established rear gardens have decked patio area. laid to lawn and chipped area. The property also benefits from gas central heating and double glazing. Early viewing is highly recommended to fully appreciate the space and layout on offer.

# Gardens