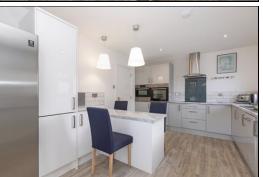

d vanity unit housing the wash hand basin. Further double bedroom with fitted mirrored wardrobes. Third bedroom with French doors through to the conservatory. Conservatory overlooks the rear gardens. The front gardens are open with chipped and lawned areas. There is an expansive driveway to the side leading to the double garage which has power/light. The established rear gardens have decked patio area. laid to lawn and chipped area. The property also benefits from gas central heating and double glazing. Early viewing is highly recommended to fully appreciate the space and layout on offer.

#### **Ground Floor**

#### **Entrance Vestibule**

# Hallway





#### Living Room







4.2m x 4.3m (13' 9" x 14' 1")

### **Dining Room**



2.9m x 3.2m (9' 6" x 10' 6")

# Breakfasting Kitchen









3.2m x 4.8m (10' 6" x 15' 9")

# Family Bathroom





3.3m x 1.7m (10' 10" x 5' 7")

# Master Bedroom







4.0m x 3.1m (13' 1" x 10' 2")

# Ensuite





1.2m x 3.1m (3' 11" x 10' 2")



### Bedroom







3.6m x 3.5m (11' 10" x 11' 6")

## Bedroom



2.3m x 3.0m (7' 7" x 9' 10")

# Conservatory





2.3m x 3.0m (7' 7" x 9' 10")

# Gardens





### **Extras**

All floor coverings. Electric hob and extractor fan. Electric oven, microwave and warming

























Integrated washing machine and dishwasher. American style fridge/freezer.

### **SONIC TAPE**

All measurements have been taken using a sonic tape measure and therefore, may be subject to a small margin of error.

#### **MEASUREMENTS**

All measurements are approximate.

### APPLIANCES/SERVICES

The mention of any a