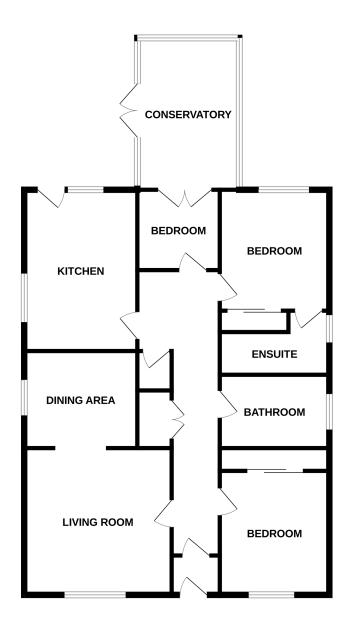

# 3 Fairfield Road, Kelty, Fife, KY4 0BY

Delmor are delighted to be marketing this rarely available well presented detached bungalow set in a much sought after residential estate. Kelty has a great range of amenities including shopping and schooling. There are close links to the M90 for the commuter. The accommodation briefly comprises of - Entrance vestibule through to the hallway with storage cupboard. French doors to the bright lounge/dining room with fire surround and inset fire. Dining area has ample space for dining table and chairs. Modern breakfasting kitchen with floor and wall mounted units incorporating electric hob with glass splashback and overhead extractor fan. Wall mounted electric oven and microwave with warming drawer. American style fridge/freezer. Integrated washing machine and dishwasher. Breakfast bar. Modern family bathroom comprising of bath, shower cubicle, WC and vanity unit housing the wash hand basin. Master bedroom is a spacious double with fitted mirrored wardrobes. Ensuite comprising of double shower cubicle, WC and vanity unit housing the wash hand basin. Further double bedroom with fitted mirrored wardrobes. Third bedroom with French doors through to the conservatory. Conservatory overlooks the rear gardens. The front gardens are open with chipped and lawned areas. There is an expansive driveway to the side leading to the double garage which has power/light. The established rear gardens have decked patio area. laid to lawn and chipped area. The property also benefits from gas central heating and double glazing. Early viewing is highly recommended to fully appreciate the space and layout on offer.

#### **Ground Floor**

#### **Entrance Vestibule**

# Hallway

#### Living Room

4.2m x 4.3m (13' 9" x 14' 1")

### **Dining Room**

2.9m x 3.2m (9' 6" x 10' 6")

# Breakfasting Kitchen

3.2m x 4.8m (10' 6" x 15' 9")

# Family Bathroom

3.3m x 1.7m (10' 10" x 5' 7")

# Master Bedroom

4.0m x 3.1m (13' 1" x 10' 2")

# Ensuite

1.2m x 3.1m (3' 11" x 10' 2")

### Bedroom

3.6m x 3.5m (11' 10" x 11' 6")

## Bedroom

2.3m x 3.0m (7' 7" x 9' 10")

# Conservatory

2.3m x 3.0m (7' 7" x 9' 10")