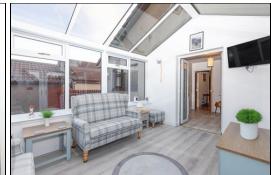

ing to the double garage which has power/light. The established rear gardens have decked patio area. laid to lawn and chipped area. The property also benefits from gas central heating and double glazing. Early viewing is highly recommended to fully appreciate the space and layout on offer.

#### **Ground Floor**

#### **Entrance Vestibule**

# Hallway





#### Living Room







4.2m x 4.3m (13' 9" x 14' 1")

### **Dining Room**



2.9m x 3.2m (9' 6" x 10' 6")

# Breakfasting Kitchen









3.2m x 4.8m (10' 6" x 15' 9")

# Family Bathroom





3.3m x 1.7m (10' 10" x 5' 7")

# Master Bedroom







4.0m x 3.1m (13' 1" x 10' 2")

# Ensuite





1.2m x 3.1m (3' 11" x 10' 2")



### Bedroom







3.6m x 3.5m (11' 10" x 11' 6")

## Bedroom



2.3m x 3.0m (7' 7" x 9' 10")

# Conservatory





2.3m x 3.0m (7' 7" x 9' 10")

# Gardens





### **Extras**

All floor coverings. Electric hob and extractor fan. Electric oven, microwave and warming

























Integrated washing machine and dishwasher. American style fridge/freezer.

### **SONIC TAPE**

All measurements have been taken using a sonic tape measure and therefore, may be subject to a small margin of error.

#### **MEASUREMENTS**

All measurements are approximate.

### APPLIANCES/SERVICES

The mention of any appliances and/or services within these Sales Particulars does not imply they are in fully working order.

#### **MORTGAGE & FINANCIAL ADVICE**

Qualified Mortgage and Financial Consultants can provide you with up to the minute information on many of the rates available. To arrange an appointment telephon