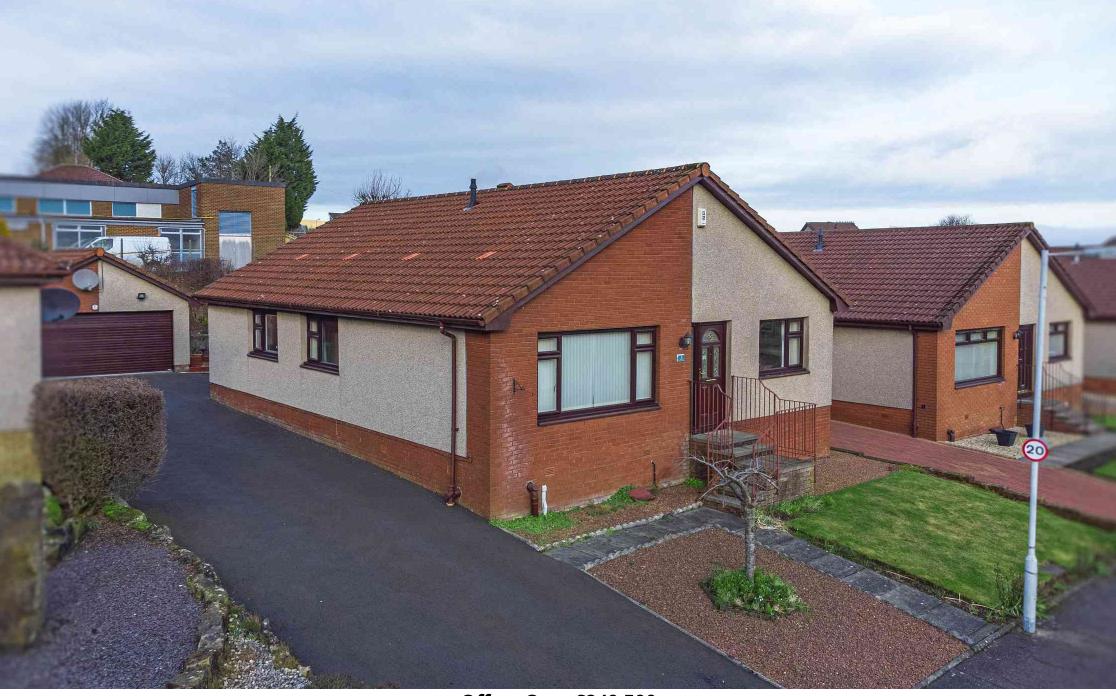

Offers Over £249,500 3 Fairfield Road, Kelty, Fife, KY4 0BY

# 3 Fairfield Road, Kelty, Fife, KY4 0BY

Delmor are delighted to be marketing this rarely available well presented detached bungalow set in a much sought after residential estate. Kelty has a great range of amenities including shopping and schooling. There are close links to the M90 for the commuter. The accommodation briefly comprises of - Entrance vestibule through to the hallway with storage cupboard. French doors to the bright lounge/dining room with fire surround and inset fire. Dining area has ample space for dining table and chairs. Modern breakfasting kitchen with floor and wall mounted units incorporating electric hob with glass splashback and overhead extractor fan. Wall mounted electric oven and microwave with warming drawer. American style fridge/freezer. Integrated washing machine and dishwasher. Breakfast bar. Modern family bathroom comprising of bath, shower cubicle, WC and vanity unit housing the wash hand basin. Master bedroom is a spacious double with fitted mirrored wardrobes. Ensuite comprising of double shower cubicle, WC and vanity unit housing the wash hand basin. Further double bedroom with fitted mirrored wardrobes. Third bedroom with French doors through to the conservatory. Conservatory overlooks the rear gardens. The front gardens are open with chipped and lawned areas. There is an expansive driveway to the side leading to the double garage which has power/light. The established rear gardens have decked patio area. laid to lawn and chipped area. The property also benefits from gas central heating and double glazing. Early viewing is highly recommended to fully appreciate the space and layout on offer.