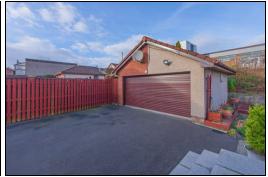

# 3 Fairfield Road, Kelty, Fife, KY4 0BY

Delmor are delighted to be marketing this rarely available well presented detached bungalow set in a much sought after residential estate. Kelty has a great range of amenities including shopping and schooling. There are close links to the M90 for the commuter. The accommodation briefly comprises of - Entrance vestibule through to the hallway with storage cupboard. French doors to the bright lounge/dining room with fire surround and inset fire. Dining area has ample space for dining table and chairs. Modern breakfasting kitchen with floor and wall mounted units incorporating electric hob with glass splashback and overhead extractor fan. Wall mounted electric oven and microwave with warming drawer. American style fridge/freezer. Integrated washing machine and dishwasher. Breakfast bar. Modern family bathroom comprising of bath, shower cubicle, WC and vanity unit housing the wash hand basin. Master bedroom is a spacious double with fitted mirrored wardrobes. Ensuite comprising of double shower cubicle, WC and vanity unit housing the wash hand basin. Further double bedroom with fitted mirrored wardrobes. Third bedroom with French doors through to the conservatory. Conservatory overlooks the rear gardens. The front gardens are open with chipped and lawned areas. There is an expansive driveway to the side leading to the double garage which has power/light. The established rear gardens have decked patio area. laid to lawn and chipped area. The property also benefits from gas central heating and double glazing. Early viewing is highly recommended to fully appreciate the space and layout on offer.

# Gardens