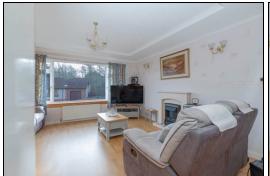

Master bedroom is a spacious double with fitted mirrored wardrobes. Ensuite comprising of double shower cubicle, WC and vanity unit housing the wash hand basin. Further double bedroom with fitted mirrored wardrobes. Third bedroom with French doors through to the conservatory. Conservatory overlooks the rear gardens. The front gardens are open with chipped and lawned areas. There is an expansive driveway to the side leading to the double garage which has power/light. The established rear gardens have decked patio area. laid to lawn and chipped area. The property also benefits from gas central heating and double glazing. Early viewing is highly recommended to fully appreciate the space and layout on offer.

#### **Ground Floor**

#### **Entrance Vestibule**

# Hallway





#### Living Room







4.2m x 4.3m (13' 9" x 14' 1")

### **Dining Room**



2.9m x 3.2m (9' 6" x 10' 6")

# Breakfasting Kitchen









3.2m x 4.8m (10' 6" x 15' 9")

# Family Bathroom





3.3m x 1.7m (10' 10" x 5' 7")

# Master Bedroom







4.0m x 3.1m (13' 1" x 10' 2")

# Ensuite





1.2m x 3.1m (3' 11" x 10' 2")



### Bedroom







3.6m x 3.5m (11' 10" x 11' 6")

## Bedroom



2.3m x 3.0m (7' 7" x 9' 10")

# Conservatory





2.3m x 3.0m (7' 7" x 9' 10")

# Gardens





### **Extras**

All floor coverings. Electric hob and extractor fan. Electric oven, microwave and warming

























Integrated washing machine and dishwasher. American style fridge/freezer.

### **SONIC TAPE**

All measurements have been taken using a sonic tape measure and therefore, may be subject to a small mar