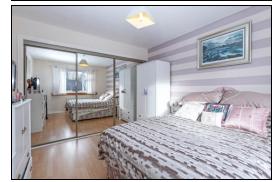

# Master Bedroom

4.0m x 3.1m (13' 1" x 10' 2")

### Bedroom

3.6m x 3.5m (11' 10" x 11' 6")