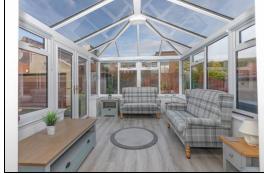

ading to the double garage which has power/light. The established rear gardens have decked patio area. laid to lawn and chipped area. The property also benefits from gas central heating and double glazing. Early viewing is highly recommended to fully appreciate the space and layout on offer.

#### **Ground Floor**

#### **Entrance Vestibule**

# Hallway





#### Living Room







4.2m x 4.3m (13' 9" x 14' 1")

### **Dining Room**



2.9m x 3.2m (9' 6" x 10' 6")

# Breakfasting Kitchen









3.2m x 4.8m (10' 6" x 15' 9")

# Family Bathroom





3.3m x 1.7m (10' 10" x 5' 7")

# Master Bedroom







4.0m x 3.1m (13' 1" x 10' 2")

# Ensuite





1.2m x 3.1m (3' 11" x 10' 2")



### Bedroom







3.6m x 3.5m (11' 10" x 11' 6")

## Bedroom



2.3m x 3.0m (7' 7" x 9' 10")

# Conservatory





2.3m x 3.0m (7' 7" x 9' 10")

# Gardens





### **Extras**

All floor coverings. Electric hob and extractor fan. Electric oven, microwave and warming

























Integrated washing machine and dishwasher. American style fridge/freezer.

### **SONIC TAPE**

All measurements have been taken using a sonic tape measure and therefore, may be subject to a small margin of error.

#### **MEASUREMENTS**

All measurements are approximate.

### APPLIANCES/SERVICES

The mention of any appliances and/or services within these Sales Particulars does not imply they are in fully working order.

#### **MORTGAGE & FINANCIAL ADVICE**

Qualified Mortgage and Financial Consultants can provide you with up to the minute information on many of the rates available. To arrange an appointment teleph