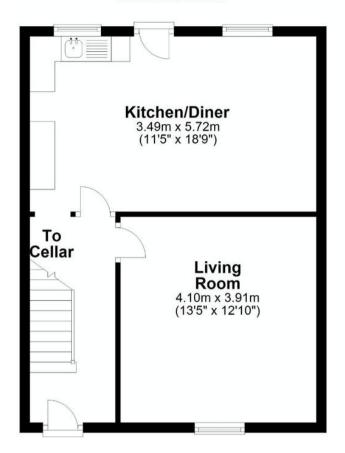

The interior of this beautifully-presented property comprises a spacious lounge and new modern fitted kitchen on the ground floor. The first floor consists of two bedrooms and a recently-fitted bathroom suite. The exterior boasts a large enclosed garden which can be used for off road parking.

## **Ground Floor**