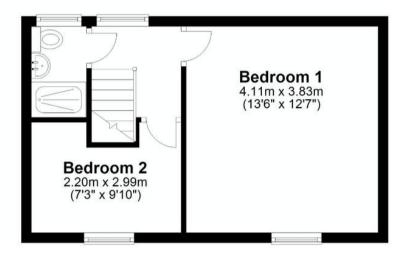

The interior of this beautifully-presented property comprises a spacious lounge and new modern fitted kitchen on the ground floor. The first floor consists of two bedrooms and a recently-fitted bathroom suite. The exterior boasts a large enclosed garden which can be used for off road parking.

## **First Floor**

20-22 Bridge End, Leeds, LS1 4DJ t: 0330 004 0050 e: hello@bettermove.co.uk www.bettermove.co.uk