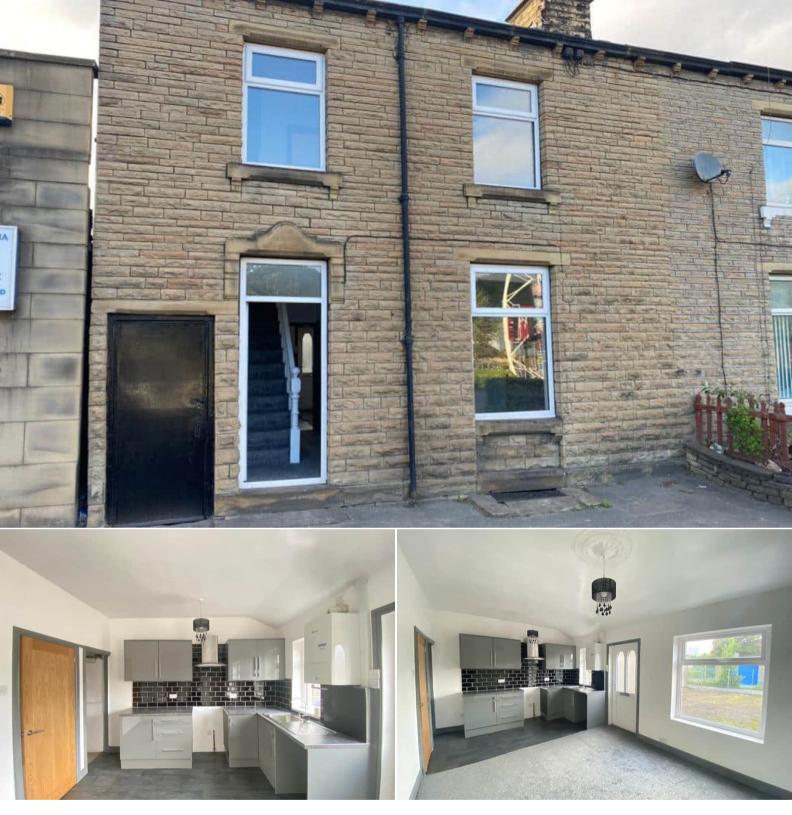

## Leeds Road Huddersfield

Bettermove are pleased to welcome to the market this charming two bedroom end terrace house in Huddersfield, available with no forward chain.

The property benefits from gas central heating, double glazing with new windows and carpets throughout. The council tax band is A.

The interior of this beautifully-presented property comprises a spacious lounge and new modern fitted kitchen on the ground floor. The first floor consists of two bedrooms and a recently-fitted bathroom suite. The exterior boasts a large enclosed garden which can be used for off road parking.

Located in the popular city of Huddersfield, the property is close to a wide range of amenities including supermarkets, shops, restaurants and pubs. Transport links can be found from the A62, A629, M62, Deighton and Huddersfield rail stations.