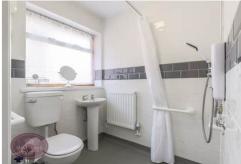

## **Wet Room**

WC, pedestal sink unit and electric shower. Radiator and obscured metal framed double glazed window to the side.