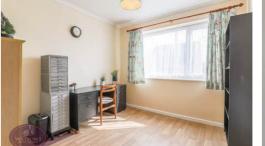

#### **Bedroom 1**

4.42m x 3.48m (14' 6" x 11' 5") UPVC double glazed window to the front, a range of fitted furniture, wood effect laminate flooring and radiator.

Whilst every attempt has been made to ensure the accuracy of the floorplan contained here, measurement of doors, windows, comes and any other items are approximate and no responsibility is taken for any error omiscion or mic statement. This plan is for flustrative purposes only and should be used as such by any prospective purchaser. The services, systems and appliances shown have not been tested and no guarante as to their operation or efficiency can be given.

### Bedroom 2

2.81m x 2.75m (9' 3" x 9' 0") UPVC double glazed window to the front, wood effect laminate flooring and radiator.

#### Bedroom 3

2.74m x 2.42m (9' 0" x 7' 11") UPVC double glazed window to the rear and radiator.