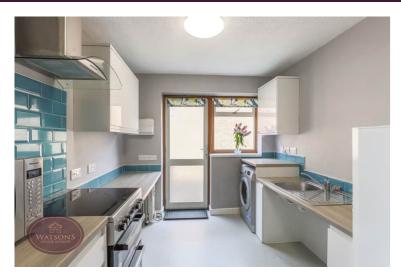

### **Kitchen**

2.74m x 2.51m (9' 0" x 8' 3") A range of matching wall & base units, work surfaces incorporating and inset sink & drainer unit. Space for cooker, plumbing for washing machine, radiator, metal double glazed window to the side and door to the side.