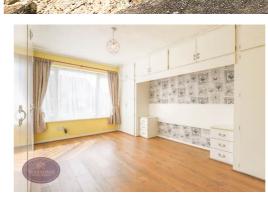

#### **Bedroom 1**

4.42m x 3.48m (14' 6" x 11' 5") UPVC double glazed window to the front, a range of fitted furniture, wood effect laminate flooring and radiator.

Whilst every attempt has been made to ensure the accuracy of the floorplan contained here, measurement of doors, windows, comes and any other items are approximate and no responsibility is taken for any error omiscion or mic statement. This plan is for flustrative purposes only and should be used as such by any prospective purchaser. The services, systems and appliances shown have not been tested and no guarante as to their operation or efficiency can be given.