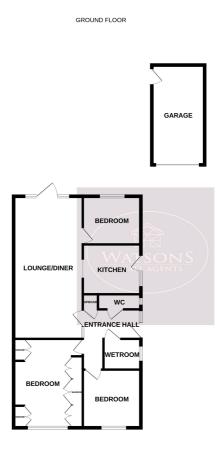

### **Entrance Hall**

Entrance door to the front, metal framed double glazed window to the front, doors to the lounge and bedrooms 1 & 2, WC and wet room.

#### WC

WC, wall mounted sink and obscured metal framed double glazed window to the side.

# **Lounge Diner**

 $7.08 \text{m} \times 3.47 \text{m}$  (23' 3" x 11' 5") Radiator, wood effect laminate flooring, uPVC double glazed French doors to the rear garden and open to the kitchen, door to bedroom 3.

### **Kitchen**

2.74m x 2.51m (9' 0" x 8' 3") A range of matching wall & base units, work surfaces incorporating and inset sink & drainer unit. Space for cooker, plumbing for washing machine, radiator, metal double glazed window to the side and door to the side.

#### **Bedroom 1**

4.42m x 3.48m (14' 6" x 11' 5") UPVC double glazed window to the front, a range of fitted furniture, wood effect laminate flooring and radiator.

Whilst every attempt has been made to ensure the accuracy of the floorplan contained here, measurement of doors, windows, comes and any other items are approximate and no responsibility is taken for any error omiscion or mic statement. This plan is for flustrative purposes only and should be used as such by any prospective purchaser. The services, systems and appliances shown have not been tested and no guarante as to their operation or efficiency can be given.

### Bedroom 2

2.81m x 2.75m (9' 3" x 9' 0") UPVC double glazed window to the front, wood effect laminate flooring and radiator.

#### Bedroom 3

2.74m x 2.42m (9' 0" x 7' 11") UPVC double glazed window to the rear and radiator.

## **Wet Room**

WC, pedestal sink unit and electric shower. Radiator and obscured metal framed double glazed window to the side.