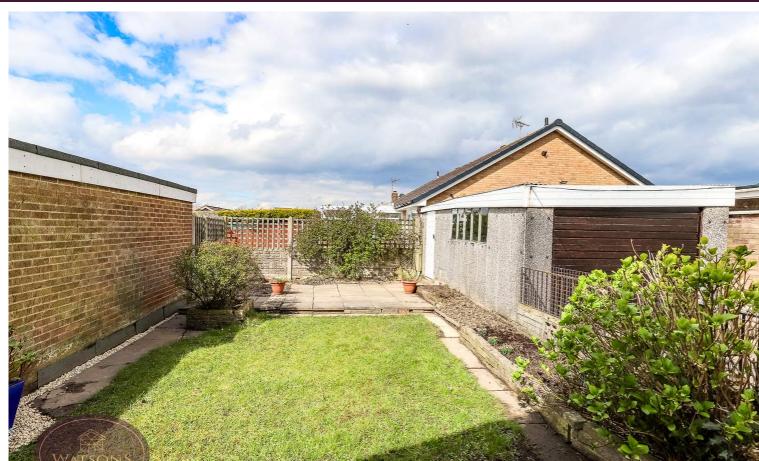

#### **Outside**

To the front of the property is a turfed lawn. A tarmacadam driveway running alongside the property provides ample off road parking and leads to the garage with up and over door. The rear garden offers a good level of privacy and comprises a paved patio, turfed lawn and is enclosed by timber fencing to the perimeter with gated access to the side.