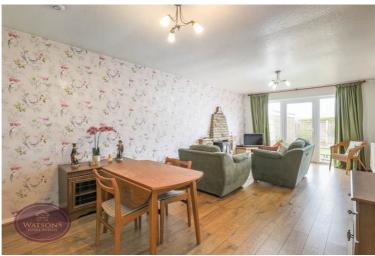

# **Lounge Diner**

 $7.08 \text{m} \times 3.47 \text{m}$  (23' 3" x 11' 5") Radiator, wood effect laminate flooring, uPVC double glazed French doors to the rear garden and open to the kitchen, door to bedroom 3.