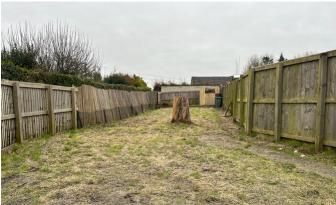

#### OUTSIDE

At the front of the property there is on street parking outside . The rear garden is a good size and is fully enclosed with fencing making it very private. There is a patio arear with steps leading up to a gravelled area leading to a large area of lawn. The garden is easy maintainable but there is scope to make it a beautiful garden.