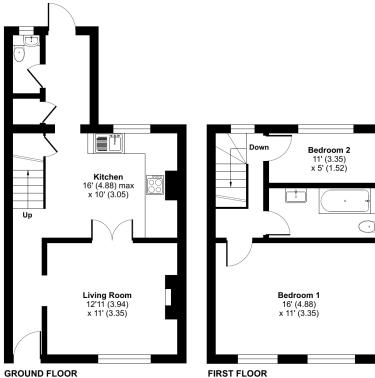

### Upton Scudamore, Warminster, BA12

Approximate Area = 759 sq ft / 70.5 sq m For identification only - Not to scale

GROUND FLOOR

RICS Certified Property Measure

Floor plan produced in accordance with RICS Property Measurement Standards incorporating International Property Measurement Standards (IPMS2 Residential). ©nichecom 2024. Produced for Cooper and Tanner. REF: 1077082