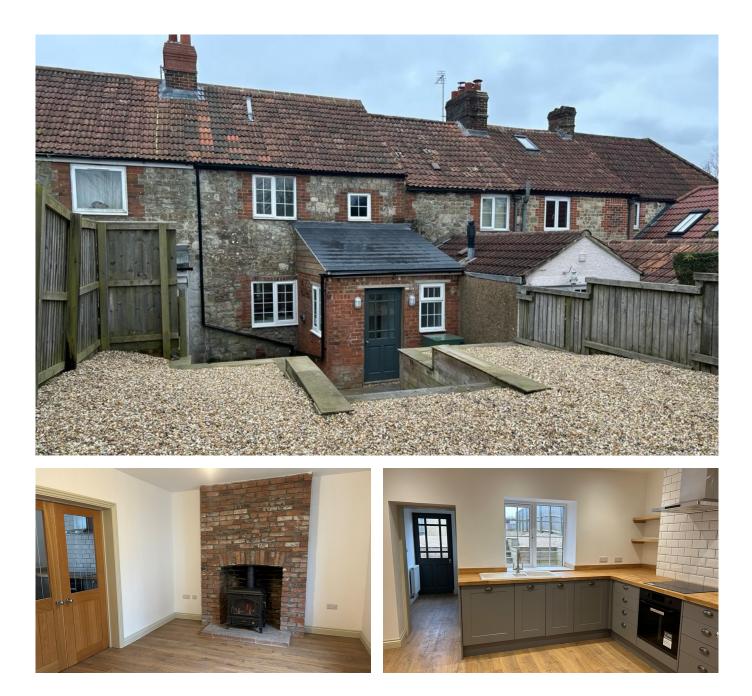

#### DESCRIPTION

This charming two bedroom cottage is situated in the popular village of Upton Scudamore and has been fully renovated to a high standard by its current owners. It retains its character and has ceiling beams, re exposed brickwork and has solid oak doors and flooring. The sitting room has a log burner and there is a new kitchen , bathroom and downstairs cloakroom. The large garden is privately enclosed and the cottage is offered for sale with NO ONWARD CHAIN. The accommodation comprises hallway open plan to sitting room and kitchen, sitting room with feature brick wall and hearth with log burner, solid half glass double doors leading into a newly fitted kitchen with integrated appliances. Rear lobby with storage, laundry cupboard, and cloakroom. Access to the rear garden. Leading upstairs is bedroom two, the master bedroom has exposed brickwork and a brick fireplace and ceiling beams. The bathroom is newly fitted.

#### OUTSIDE

At the front of the property there is on street parking outside . The rear garden is a good size and is fully enclosed with fencing making it very private. There is a patio arear with steps leading up to a gravelled area leading to a large area of lawn. The garden is easy maintainable but there is scope to make it a beautiful garden.