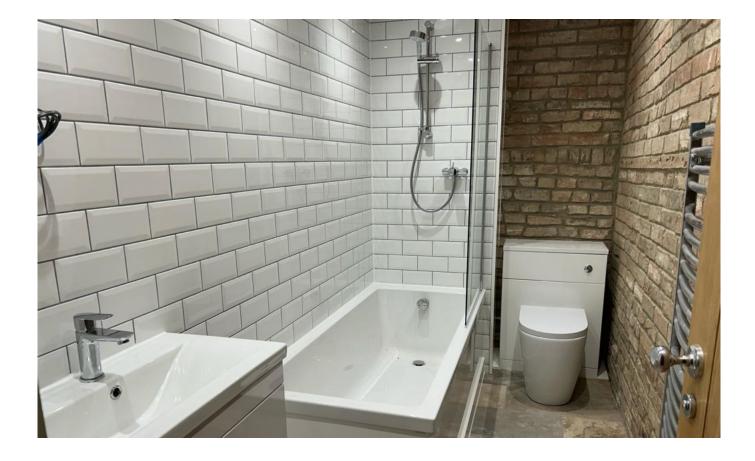

#### DESCRIPTION

This charming two bedroom cottage is situated in the popular village of Upton Scudamore and has been fully renovated to a high standard by its current owners. It retains its character and has ceiling beams, re exposed brickwork and has solid oak doors and flooring. The sitting room has a log burner and there is a new kitchen , bathroom and downstairs cloakroom. The large garden is privately enclosed and the cottage is offered for sale with NO ONWARD CHAIN. The accommodation comprises hallway open plan to sitting room and kitchen, sitting room with feature brick wall and hearth with log burner, solid half glass double doors leading into a newly fitted kitchen with integrated appliances. Rear lobby with storage, laundry cupboard, and cloakroom. Access to the rear garden. Leading upstairs is bedroom two, the master bedroom has exposed brickwork and a brick fireplace and ceiling beams. The bathroom is newly fitted.