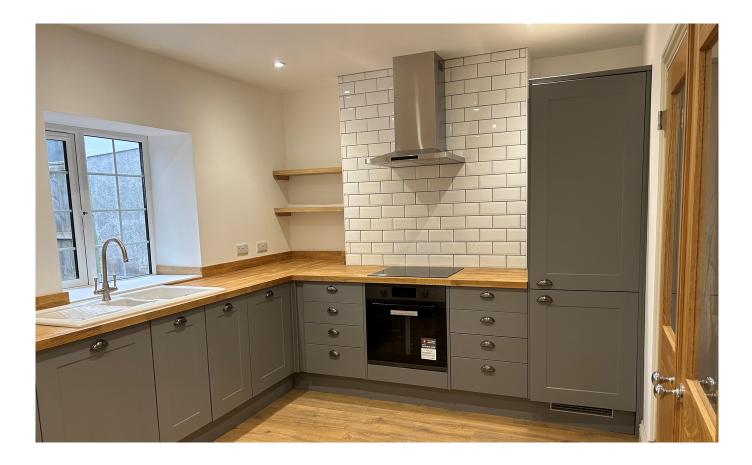

#### DESCRIPTION

This charming two bedroom cottage is situated in the popular village of Upton Scudamore and has been fully renovated to a high standard by its current owners. It retains its character and has ceiling beams, re exposed brickwork and has solid oak doors and flooring. The sitting room has a log burner and there is a new kitchen , bathroom and downstairs cloakroom. The large garden is privately enclosed and the cottage is offered for sale with NO ONWARD CHAIN. The accommodation comprises hallway open plan to sitting room and kitchen, sitting room with feature brick wall and hearth with log burner, solid half glass double doors leading into a newly fitted kitchen with integrated appliances. Rear lobby with storage, laundry cupboard, and cloakroom. Access to the rear garden. Leading upstairs is bedroom two, the master bedroom has exposed brickwork and a brick fireplace and ceiling beams. The bathroom is newly fitted.