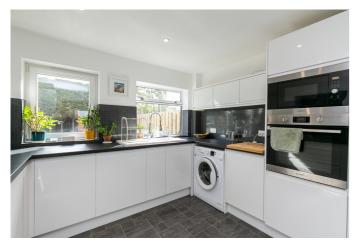

The dual-aspect public room includes a feature/media wall, coving, dado rail, carpeted flooring and French doors to the rear garden. A stylish kitchen includes stone-effect worktops, a ceramic sink with a spray pull tap, recessed spotlighting, and an integrated dishwasher, microwave, oven and an induction hob.