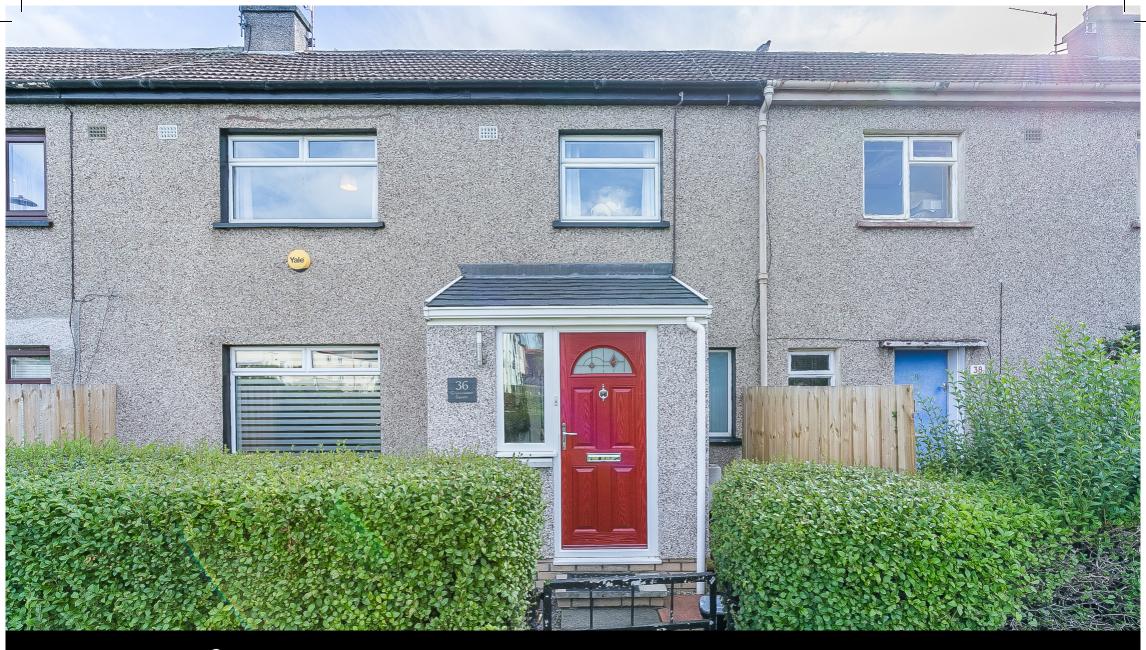

## 36 Gracemount Square, Edinburgh, EH16 6EJ

Spacious & Beautifully Presented, Three Bedroom, Terraced Home.

Up to date price and viewing info at mov8realestate.com/property

## **Property Description**

Beautifully presented, three-bedroom, modern mid-terrace house, with gardens. Set off-street, adjacent to a shared green, in a quiet and leafy area of Liberton, south of Edinburgh city centre.

Externally, there is a low-maintenance garden to the front with privacy hedging; whilst an enclosed rear garden includes paved patios, a lawn and a store shed.

A generous porch provides superb storage for outerwear with easy clean wood-effect flooring. From the porch, a central hall gives access to both public rooms and to the carpeted stairway and highlights a French door opening to the kitchen creating an open living space.