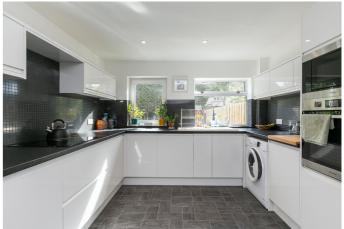

The dual-aspect public room includes a feature/media wall, coving, dado rail, carpeted flooring and French doors to the rear garden. A stylish kitchen includes stone-effect worktops, a ceramic sink with a spray pull tap, recessed spotlighting, and an integrated dishwasher, microwave, oven and an induction hob.