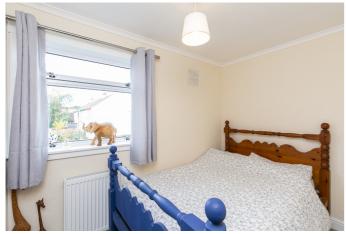

On the first floor, two well-proportioned and carpeted double bedrooms are set to either aspect, with a third flexible bedroom set to the front. A bright family bathroom has a rear-facing window and is fitted with a three-piece suite, a separate shower cubicle, mirrored wall cabinets, and tiled splash areas.