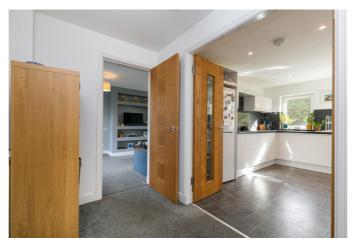

Externally, there is a low-maintenance garden to the front with privacy hedging; whilst an enclosed rear garden includes paved patios, a lawn and a store shed.

A generous porch provides superb storage for outerwear with easy clean wood-effect flooring. From the porch, a central hall gives access to both public rooms and to the carpeted stairway and highlights a French door opening to the kitchen creating an open living space.