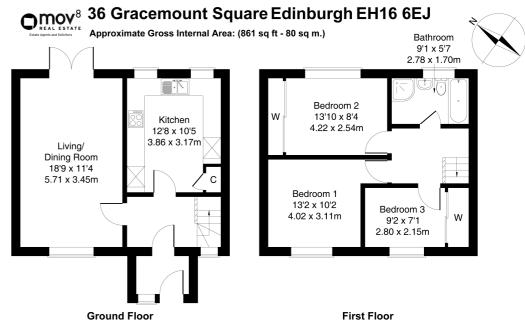

Comprises an entrance porch, hall, living/dining room, kitchen, three flexible bedrooms, and a family bathroom.

Highlights include a stylish fitted kitchen, a large bathroom with a separate shower cubicle, contemporary internal doors and modern decor. In addition, there is gas central heating, double glazing and good storage space including a loft.

On the first floor, two well-proportioned and carpeted double bedrooms are set to either aspect, with a third flexible bedroom set to the front. A bright family bathroom has a rear-facing window and is fitted with a three-piece suite, a separate shower cubicle, mirrored wall cabinets, and tiled splash areas.

Legal Disclaimer: Floor-plan and measurements are for illustrative guidance only, and not intended to form part of any contract.