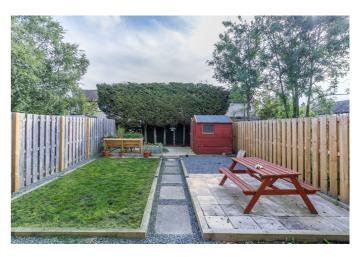

Externally, there is a low-maintenance garden to the front with privacy hedging; whilst an enclosed rear garden includes paved patios, a lawn and a store shed.

A generous porch provides superb storage for outerwear with easy clean wood-effect flooring. From the porch, a central hall gives access to both public rooms and to the carpeted stairway and highlights a French door opening to the kitchen creating an open living space.