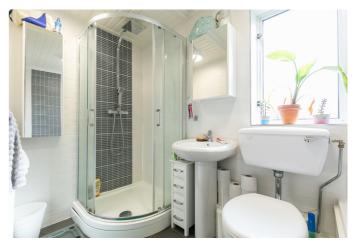

On the first floor, two well-proportioned and carpeted double bedrooms are set to either aspect, with a third flexible bedroom set to the front. A bright family bathroom has a rear-facing window and is fitted with a three-piece suite, a separate shower cubicle, mirrored wall cabinets, and tiled splash areas.