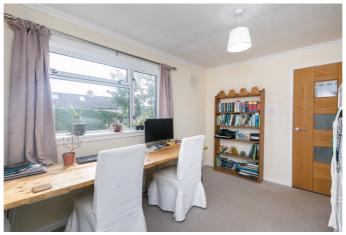

On the first floor, two well-proportioned and carpeted double bedrooms are set to either aspect, with a third flexible bedroom set to the front. A bright family bathroom has a rear-facing window and is fitted with a three-piece suite, a separate shower cubicle, mirrored wall cabinets, and tiled splash areas.