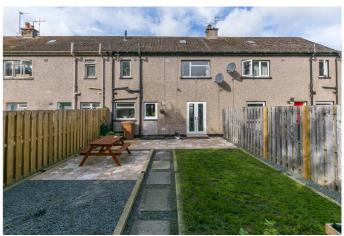

Externally, there is a low-maintenance garden to the front with privacy hedging; whilst an enclosed rear garden includes paved patios, a lawn and a store shed.

A generous porch provides superb storage for outerwear with easy clean wood-effect flooring. From the porch, a central hall gives access to both public rooms and to the carpeted stairway and highlights a French door opening to the kitchen creating an open living space.