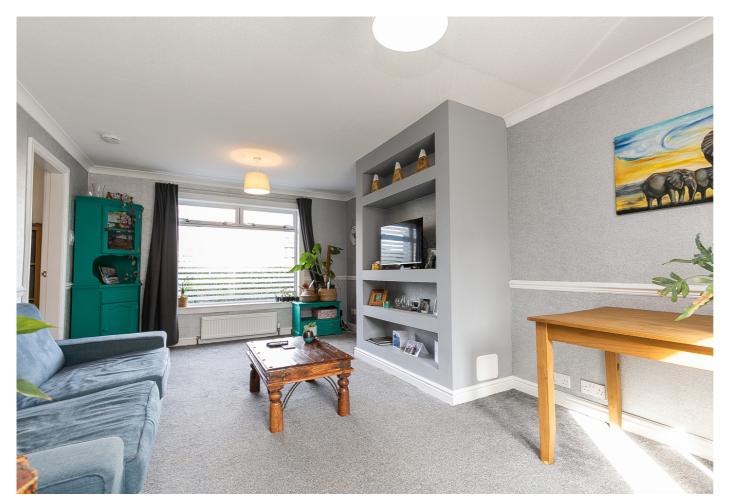

The dual-aspect public room includes a feature/media wall, coving, dado rail, carpeted flooring and French doors to the rear garden. A stylish kitchen includes stone-effect worktops, a ceramic sink with a spray pull tap, recessed spotlighting, and an integrated dishwasher, microwave, oven and an induction hob.