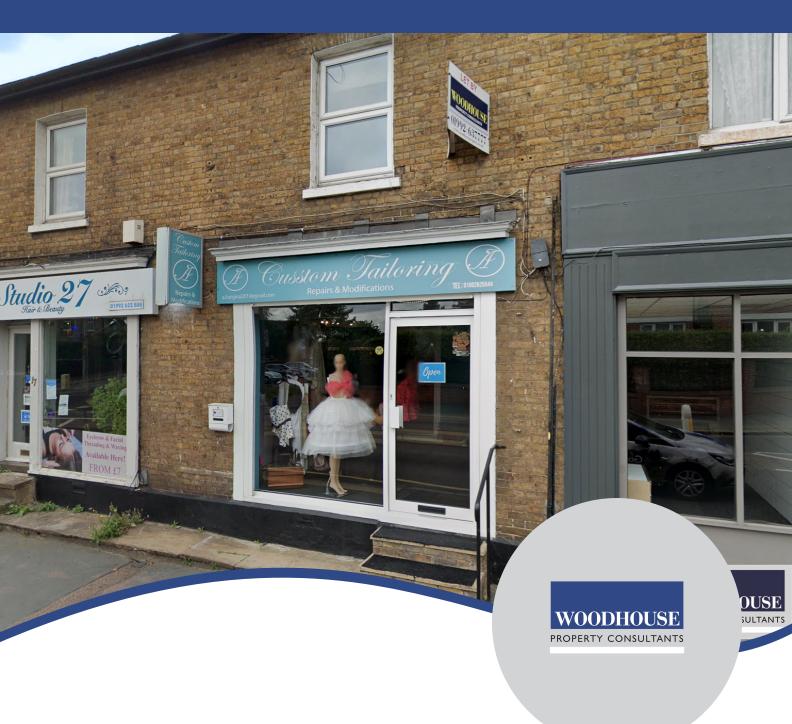

## **ABOUT THE PROPERTY**

Woodhouse are pleased to offer this lock-up shop on Cheshunt High Street.

Internal width 4.5m Shop depth 8.8m Sales area approx. 40 sqm including WC Kitchen & WC 3m x 2.4m Rear office 3.7m x 3m

## **FEATURES**

- Lock-Up shop on the High Street
- Close to 2 x Stations & shops
- By The Old Pond amenities

- FRI Lease
- Call to discuss your term requirements