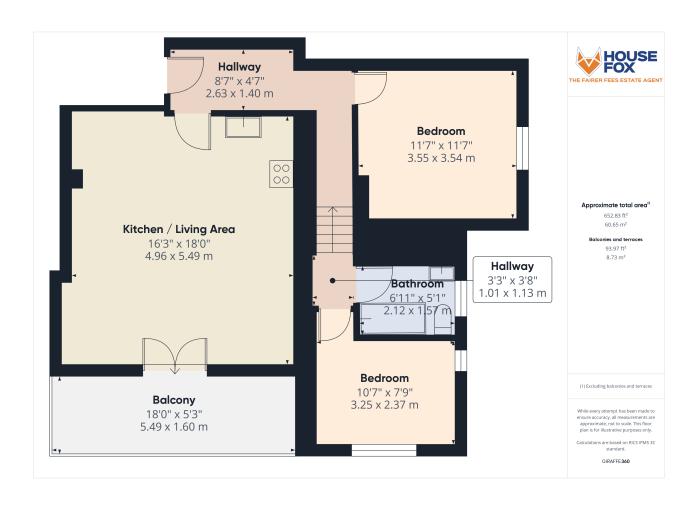

# Open Plan Kitchen/Dining Room and Living Room

16' 3"  $\times$  18' 0" (4.95m  $\times$  5.49m) UPVC double glazed french doors opening onto south facing balcony, storage cupboard, range of wall and base units inset sink and drainer with mixer taps over, integrated hob and oven with extractor over, space for a fridge and freezer.

### **Bedroom One**

11' 7"  $\times$  11' 7" (3.53m  $\times$  3.53m) UPVC double glazed window to side aspect

### **Bedroom Two**

10' 7" x 7' 9" (3.23m x 2.36m) UPVC double glazed window to rear aspect.

### **Bathroom**

6' 11"  $\times$  5' 1" (2.11m  $\times$  1.55m) UPVC double glazed obscure window to side aspect, low level WC, vanity wash hand basin, panelled bath with shower over, heated towel rail.

### **Balcony**

South facing balcony with railing

## **FLOORPLAN & EPC**