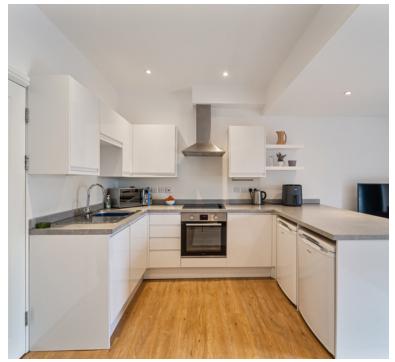

# Open Plan Kitchen/Dining Room and Living Room

16' 3"  $\times$  18' 0" (4.95m  $\times$  5.49m) UPVC double glazed french doors opening onto south facing balcony, storage cupboard, range of wall and base units inset sink and drainer with mixer taps over, integrated hob and oven with extractor over, space for a fridge and freezer.