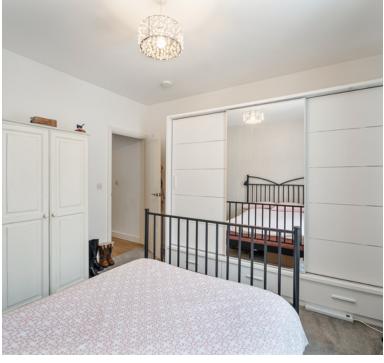

### **Bedroom One**

11' 7"  $\times$  11' 7" (3.53m  $\times$  3.53m) UPVC double glazed window to side aspect

### **Bedroom Two**

10' 7" x 7' 9" (3.23m x 2.36m) UPVC double glazed window to rear aspect.