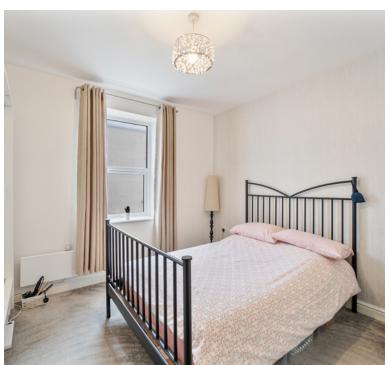

### **Bedroom One**

11' 7"  $\times$  11' 7" (3.53m  $\times$  3.53m) UPVC double glazed window to side aspect

### **Bedroom Two**

10' 7" x 7' 9" (3.23m x 2.36m) UPVC double glazed window to rear aspect.