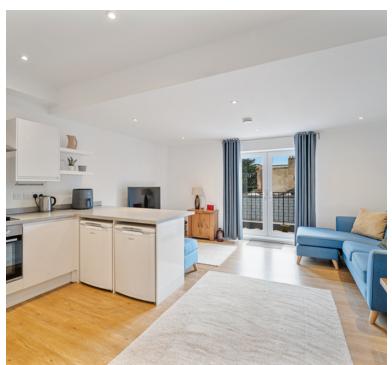

### PROPERTY DESCRIPTION

HOUSE FOX ESTATE AGENTS PRESENT... Nestled on Upper Church Road, this stunning first-floor flat is a perfect opportunity for those seeking a stylish and conveniently located home in Weston-super-Mare. Just a one-minute walk from the seafront, as well as the town's vibrant bars and restaurants, this property combines comfort, practicality, and a fantastic lifestyle. One of the standout features of this home is the south-facing balcony, offering the ideal space to soak up the sun and enjoy the fresh coastal air. With French doors leading to the balcony, the fantastic open-plan kitchen, dining, and living area feels bright, airy, and seamlessly connected to the outdoors. This spacious and versatile living area is perfect for entertaining guests or simply relaxing after a day by the sea. The property also boasts two generously sized bedrooms, providing ample space for family, guests, or a home office setup. A modern bathroom complements the layout, offering style and functionality. Practicality is enhanced by the inclusion of a secure basement area, perfect for extra storage or other uses. This lovely flat combines charm and convenience, making it a perfect choice for first-time buyers, downsizers, or as a seaside retreat.

# Open Plan Kitchen/Dining Room and Living Room

16' 3"  $\times$  18' 0" (4.95m  $\times$  5.49m) UPVC double glazed french doors opening onto south facing balcony, storage cupboard, range of wall and base units inset sink and drainer with mixer taps over, integrated hob and oven with extractor over, space for a fridge and freezer.