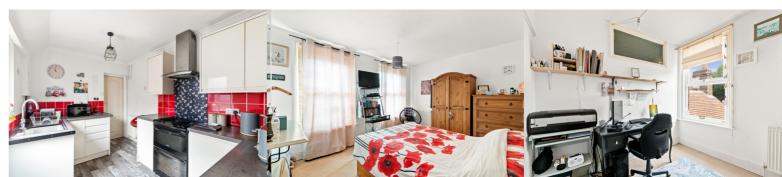

#### Kitchen

10' 10" x 7' 5" (3.30m x 2.26m)

# **Bedroom One**

13'3" x 10'6" (4.04m x 3.20m)

#### **Bedroom Two**

8' 6" x 8' 4" (2.59m x 2.54m)