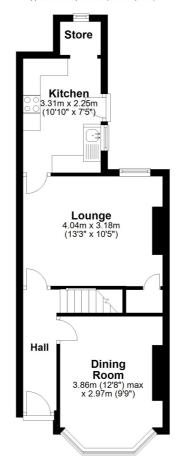

#### **Entrance Hall**

#### Lounge

13' 3" x 10' 5" (4.04m x 3.17m)

#### Kitchen

10' 10" x 7' 5" (3.30m x 2.26m)

#### **Dining Room**

12'8" x 9'9" (3.86m x 2.97m)

#### **Ground Floor**

Approx. 38.2 sq. metres (411.5 sq. feet)

# 

Total area: approx. 91.3 sq. metres (982.8 sq. feet)

Whilst every attempt has been made to ensure the accuracy of the floor plan contained here, measurements of doors, windows, rooms and any other items are approximate and no responsibility is taken for any error, omission or mis-statement. This plan is for illustrative purposes only and should be used as such by any prospective purchaser.