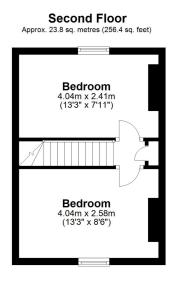

### Second Floor Landing

#### **Bedroom Three**

13'3" x 8'6" (4.04m x 2.59m)

#### **Bedroom Four**

13' 3" x 7' 11" (4.04m x 2.41m)

# 

Total area: approx. 91.3 sq. metres (982.8 sq. feet)

Whilst every attempt has been made to ensure the accuracy of the floor plan contained here, measurements of doors, windows, rooms and any other items are approximate and no responsibility is taken for any error, omission or mis-statement. This plan is for illustrative purposes only and should be used as such by any prospective purchaser.