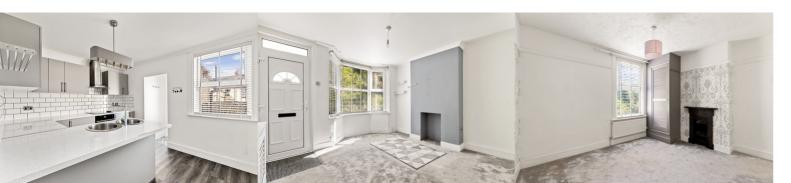

#### Kitchen

11' 4" x 9' 5" (3.45m x 2.87m) Modern fitted kitchen with a mix of wall and base units integrated oven/hob, fridge, freezer and space for washing machine. Radiators and double glazed windows.

# Lounge

13' 5" x 11' 5" (4.09m x 3.48m) Carpeted floor, radiator and double glazed bay fronted window.

### **Bedroom One**

11' 4" x 9' 8" (3.45m x 2.95m) Double bedroom with carpeted floor, built in cupboards, feature fire place, radiator and double glazed window.