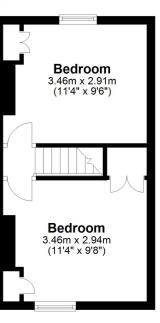

### **Bedroom One**

11' 4" x 9' 8" (3.45m x 2.95m) Double bedroom with carpeted floor, built in cupboards, feature fire place, radiator and double glazed window.

#### **Bedroom Two**

11' 4" x 9' 6" (3.45m x 2.90m) Double bedroom with carpeted floor, cupboard with wall mounted boiler, radiator and double glazed window.

### First Floor

Approx. 23.4 sq. metres (251.3 sq. feet)

Total area: approx. 51.5 sq. metres (554.3 sq. feet)

Whilst every attempt has been made to ensure the accuracy of the floor plan contained here, measurements of doors, windows, rooms and any other items are approximate and no responsibility is taken for any error, omission or mis-statement. This plan is for illustrative purposes only and should be used as such by any prospective purchaser.