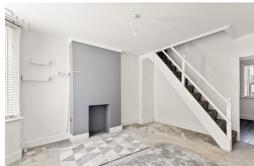

# Lounge

13' 5" x 11' 5" (4.09m x 3.48m) Carpeted floor, radiator and double glazed bay fronted window.