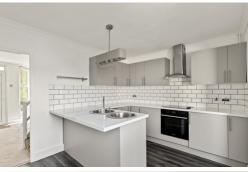

#### Kitchen

11' 4" x 9' 5" (3.45m x 2.87m) Modern fitted kitchen with a mix of wall and base units integrated oven/hob, fridge, freezer and space for washing machine. Radiators and double glazed windows.