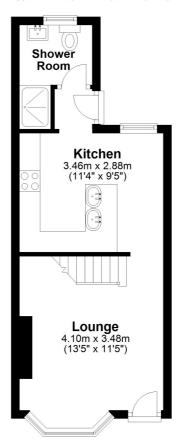

#### Kitchen

11' 4" x 9' 5" (3.45m x 2.87m) Modern fitted kitchen with a mix of wall and base units integrated oven/hob, fridge, freezer and space for washing machine. Radiators and double glazed windows.

#### **Shower Room**

Modern shower room with walk in shower, low level W.C., wash hand basin, heated towel rail and double glazed window.

# Lounge

13' 5" x 11' 5" (4.09m x 3.48m) Carpeted floor, radiator and double glazed bay fronted window.

#### Ground Floor

Approx. 28.1 sq. metres (302.9 sq. feet)