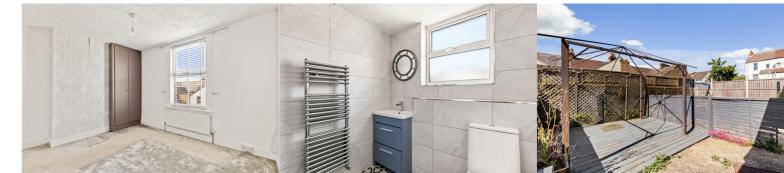

# Lounge

13' 5" x 11' 5" (4.09m x 3.48m) Carpeted floor, radiator and double glazed bay fronted window.

#### **Shower Room**

Modern shower room with walk in shower, low level W.C., wash hand basin, heated towel rail and double glazed window.

#### Garden

Low maintenance sunny rear garden with paved and decked areas.