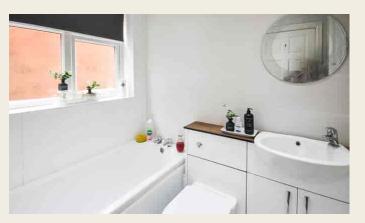

# UPDATED BATHROOM

1.76m x 1.57m (5' 9" x 5' 2") having double glazed window to side, storage cupboard housing tank and suite comprising vanity unit with inset wash hand basin and low flush W.C., full ceiling height tiled surround, bath and ceiling spotlighting.