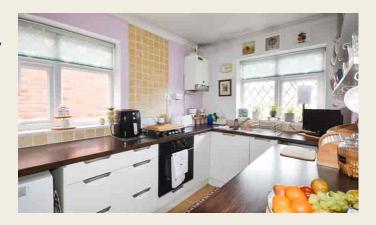

# **UPDATED KITCHEN**

3.00m x 2.06m (9' 10" x 6' 9") having double glazed windows to front and side, white modern units with inset handles comprising base cupboards and drawers with round edge work tops above, inset stainless steel sink unit, inset cooker with hob above, spaces for fridge/freezer and washing machine and wall mounted Baxi boiler.