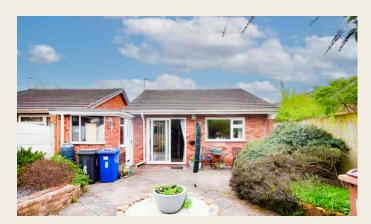

# OUTSIDE

To the front of the property is a paved driveway extending to the right hand side leading to the entrance door and garage. To the rear is a low maintenance mainly paved garden having raised flower bed borders and useful storage shed.