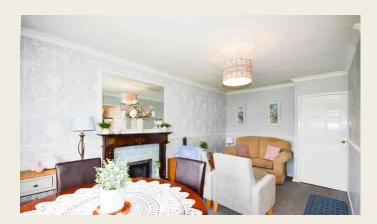

# LOUNGE/DINING ROOM

5.19m x 3.29m (17' 0" x 10' 10") having double glazed bow window to front, radiator and a feature and focal point fireplace with inset gas fire with tiled inset, wooden surround and mantel above.