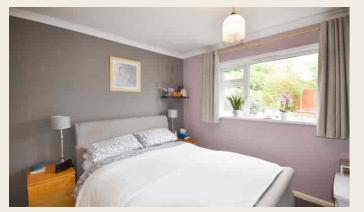

# **BEDROOM ONE**

3.53m max x 2.84m (11' 7" max x 9' 4") having double glazed window to rear and radiator.