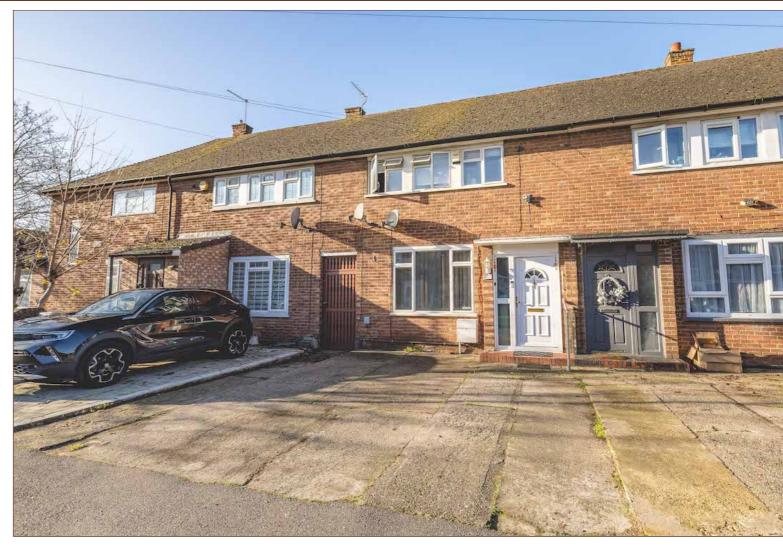

Ideally location within walking distance of multiple primary and secondary schools, this well maintained family home is offered to the market with a complete chain and would be perfect for a first time buyer or investor.

The property spans over 775 square ft and is perfectly situated close to lots of local amenities, schools and Langley station.

COMPLETE CHAIN

DRIVEWAY FOR TWO CARS

LOW MAINTENANCE SOUTH-WEST REAR

POTENTIAL FOR EXTENSION (STPP)