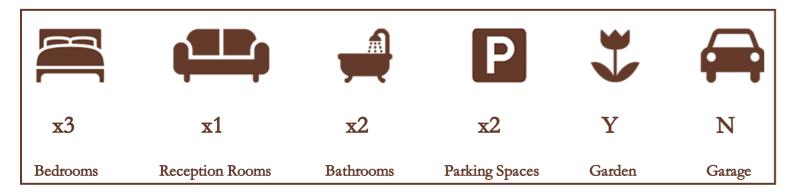

Rising to the first floor are three bedrooms, all of which benefit from built-in-wardrobes and a family bathroom, whilst boasting further potential for a loft and rear extension (STPP).

Externally the low maintenance garden is partially laid to patio with grass further to the back. Driveway parking is available for two cars.