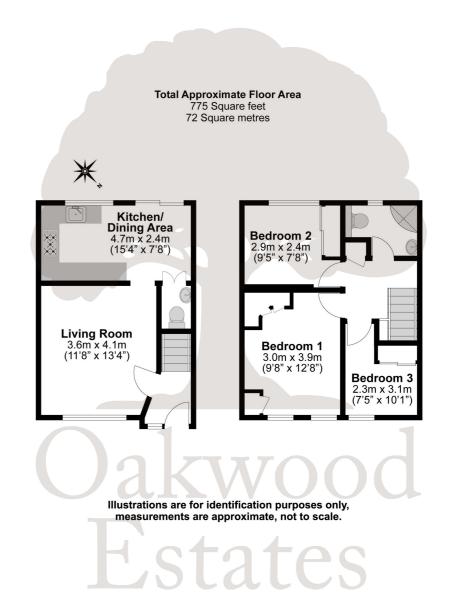

The ground floor features an entrance hallway leading onto the main reception area. The kitchen boasts integrated appliances, modern units and ample storage space with enough space for a dining table and ground floor w/c with sliding doors providing access to the spacious south-west facing rear garden.

Rising to the first floor are three bedrooms, all of which benefit from built-in-wardrobes and a family bathroom, whilst boasting further potential for a loft and rear extension (STPP).

Externally the low maintenance garden is partially laid to patio with grass further to the back. Driveway parking is available for two cars.

The property spans over 775 square ft and is perfectly situated close to lots of local amenities, schools and Langley station.

COMPLETE CHAIN

DRIVEWAY FOR TWO CARS

LOW MAINTENANCE SOUTH-WEST REAR

POTENTIAL FOR EXTENSION (STPP)