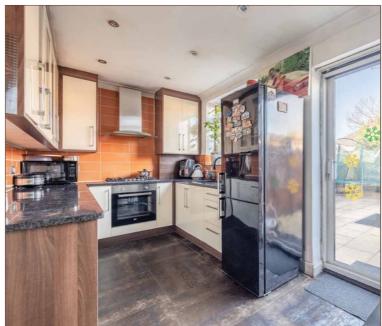

The ground floor features an entrance hallway leading onto the main reception area. The kitchen boasts integrated appliances, modern units and ample storage space with enough space for a dining table and ground floor w/c with sliding doors providing access to the spacious south-west facing rear garden.