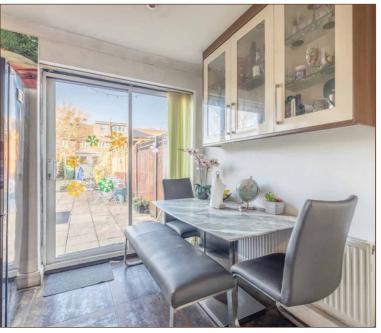

The ground floor features an entrance hallway leading onto the main reception area. The kitchen boasts integrated appliances, modern units and ample storage space with enough space for a dining table and ground floor w/c with sliding doors providing access to the spacious south-west facing rear garden.