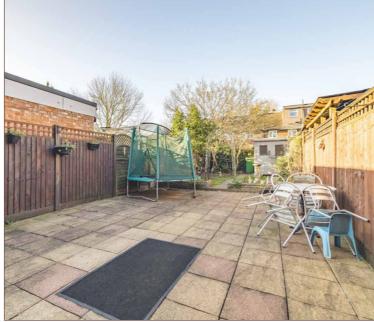

Rising to the first floor are three bedrooms, all of which benefit from built-in-wardrobes and a family bathroom, whilst boasting further potential for a loft and rear extension (STPP).

Externally the low maintenance garden is partially laid to patio with grass further to the back. Driveway parking is available for two cars.