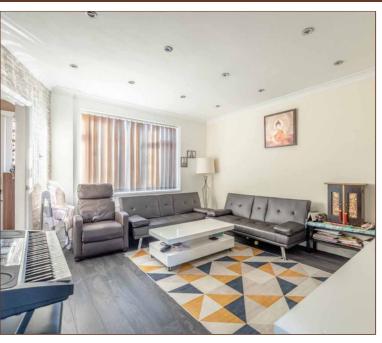

The ground floor features an entrance hallway leading onto the main reception area. The kitchen boasts integrated appliances, modern units and ample storage space with enough space for a dining table and ground floor w/c with sliding doors providing access to the spacious south-west facing rear garden.