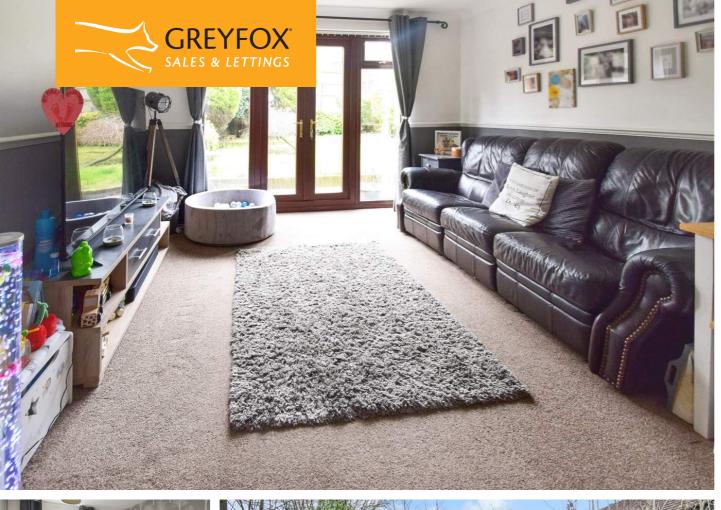

The property comprises of entrance hallway with staircase to first floor. The kitchen offers a range of fitted wall and base units. The lounge/diner is of a good size with French doors opening onto the private rear garden which is laid to lawn with a variety of trees and shrub boarders and patio area. On the first floor you have two good size bedrooms, the main is fitted with slide wardrobes, plus a bathroom.