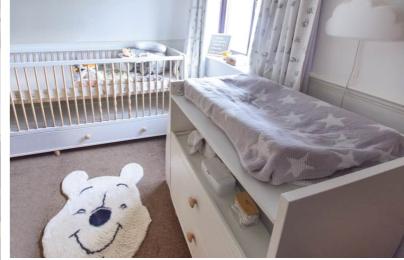

The property comprises of entrance hallway with staircase to first floor. The kitchen offers a range of fitted wall and base units. The lounge/diner is of a good size with French doors opening onto the private rear garden which is laid to lawn with a variety of trees and shrub boarders and patio area. On the first floor you have two good size bedrooms, the main is fitted with slide wardrobes, plus a bathroom.