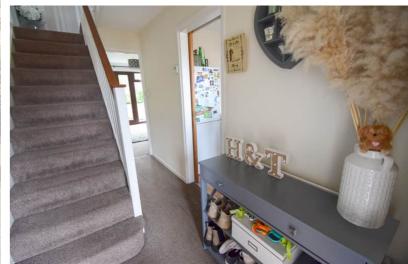

The property comprises of entrance hallway with staircase to first floor. The kitchen offers a range of fitted wall and base units. The lounge/diner is of a good size with French doors opening onto the private rear garden which is laid to lawn with a variety of trees and shrub boarders and patio area. On the first floor you have two good size bedrooms, the main is fitted with slide wardrobes, plus a bathroom.