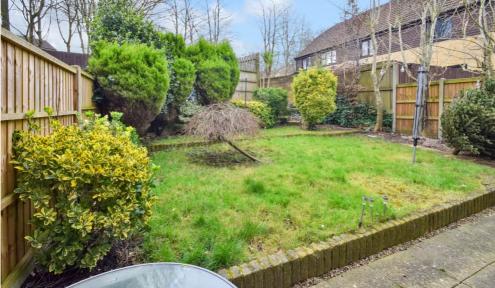

The property comprises of entrance hallway with staircase to first floor. The kitchen offers a range of fitted wall and base units. The lounge/diner is of a good size with French doors opening onto the private rear garden which is laid to lawn with a variety of trees and shrub boarders and patio area. On the first floor you have two good size bedrooms, the main is fitted with slide wardrobes, plus a bathroom.