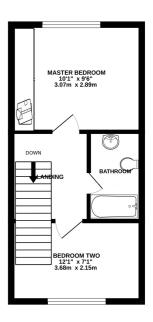

The property comprises of entrance hallway with staircase to first floor. The kitchen offers a range of fitted wall and base units. The lounge/diner is of a good size with French doors opening onto the private rear garden which is laid to lawn with a variety of trees and shrub boarders and patio area. On the first floor you have two good size bedrooms, the main is fitted with slide wardrobes, plus a bathroom.

1ST FLOOR 304 sq.ft. (28.3 sq.m.) approx.

TOTAL FLOOR AREA: 609 sq.ft. (56.6 sq.m.) approx.

Whilst every attempt has been made to ensure the accuracy of the floorplan contained here, measurements of doors, windows, cnows and any other items are approximate and no responsibility is taken for any error, omission or mis-statement. This plan is for illustrative purposes only and should be used as such by any prospective purchaser. The services, systems and appliances shown have not been tested and no guarantee as to their operability or efficiency can be given.