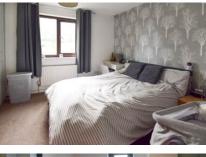

The property comprises of entrance hallway with staircase to first floor. The kitchen offers a range of fitted wall and base units. The lounge/diner is of a good size with French doors opening onto the private rear garden which is laid to lawn with a variety of trees and shrub boarders and patio area. On the first floor you have two good size bedrooms, the main is fitted with slide wardrobes, plus a bathroom.