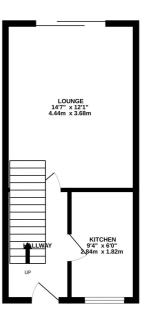

The property comprises of entrance hallway with staircase to first floor. The kitchen offers a range of fitted wall and base units. The lounge/diner is of a good size with French doors opening onto the private rear garden which is laid to lawn with a variety of trees and shrub boarders and patio area. On the first floor you have two good size bedrooms, the main is fitted with slide wardrobes, plus a bathroom.

1ST FLOOR 304 sq.ft. (28.3 sq.m.) approx.

TOTAL FLOOR AREA: 609 sq.ft. (56.6 sq.m.) approx.

Whilst every attempt has been made to ensure the accuracy of the floorplan contained here, measurements of doors, windows, cnows and any other items are approximate and no responsibility is taken for any error, omission or mis-statement. This plan is for illustrative purposes only and should be used as such by any prospective purchaser. The services, systems and appliances shown have not been tested and no guarantee as to their operability or efficiency can be given.