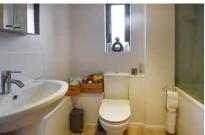

The property comprises of entrance hallway with staircase to first floor. The kitchen offers a range of fitted wall and base units. The lounge/diner is of a good size with French doors opening onto the private rear garden which is laid to lawn with a variety of trees and shrub boarders and patio area. On the first floor you have two good size bedrooms, the main is fitted with slide wardrobes, plus a bathroom.