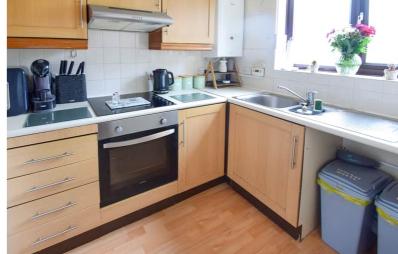

The property comprises of entrance hallway with staircase to first floor. The kitchen offers a range of fitted wall and base units. The lounge/diner is of a good size with French doors opening onto the private rear garden which is laid to lawn with a variety of trees and shrub boarders and patio area. On the first floor you have two good size bedrooms, the main is fitted with slide wardrobes, plus a bathroom.