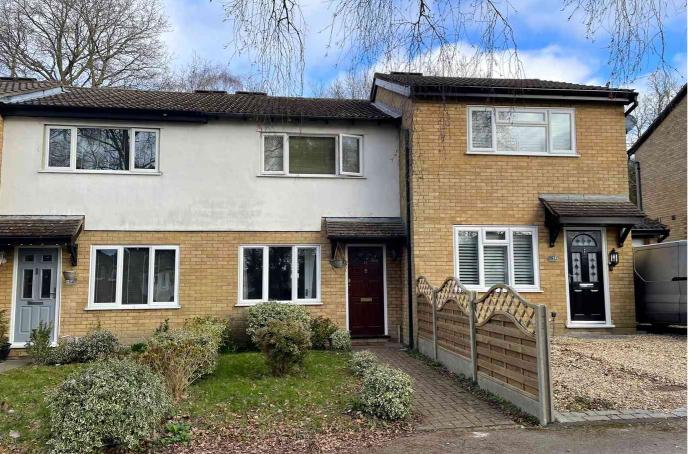

## PRICE £275,000 Freehold

## Peterhouse Close, Owlsmoor, SANDHURST, Berkshire GU47

\*\*NO ONWARD CHAIN COMPLICATIONS\*\*

Jigsaw Estates are pleased to present to the market a property which is ideal for investment or first time buyers situated in a quiet cul-de-sac location on the popular Claremont Wood development. This two bedroom terraced house backs directly onto woodland and is only a short drive from The Meadows shopping centre and Sandhurst. Further accommodation comprises of a spacious living room and a kitchen breakfast room as well as a lean to conservatory and a secluded rear garden. There is also a family bathroom, Upvc double glazing and gas central heating. There is a garage and parking to the rear which can also be accessed via a rear gate from the garden.