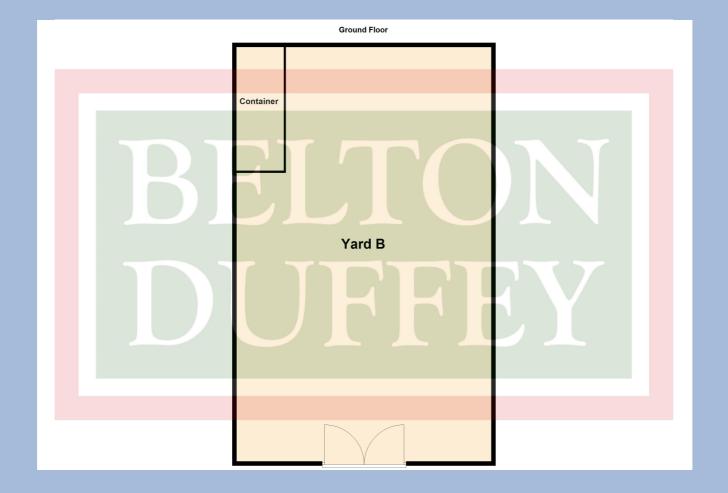

#### DESCRIPTION

A secure storage yard of approximately 2500 sq ft. with 20ft container suitable for a variety of uses, subject to any necessary consents.

The yard is enclosed by green steel fencing and has a concrete base of approximately 12m x 12m with a hard standing area to the rear which accommodates a container of approximately 20 ft which is included in the rental.

#### YARD B

19.4m x 11.95m (63' 8" x 39' 2") Approx. 2500 sq.ft. with a 20ft CONTAINER.