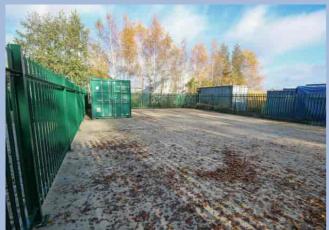

#### DESCRIPTION

A secure storage yard of approximately 2500 sq ft. with 20ft container suitable for a variety of uses, subject to any necessary consents.

The yard is enclosed by green steel fencing and has a concrete base of approximately 12m x 12m with a hard standing area to the rear which accommodates a container of approximately 20 ft which is included in the rental.

#### YARD B

19.4m x 11.95m (63' 8" x 39' 2") Approx. 2500 sq.ft. with a 20ft CONTAINER.