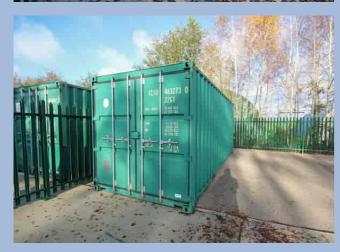

#### DESCRIPTION

A secure storage yard of approximately 2500 sq ft. with 20ft container suitable for a variety of uses, subject to any necessary consents.

The yard is enclosed by green steel fencing and has a concrete base of approximately 12m x 12m with a hard standing area to the rear which accommodates a container of approximately 20 ft which is included in the rental.

#### YARD B

19.4m x 11.95m (63' 8" x 39' 2") Approx. 2500 sq.ft. with a 20ft CONTAINER.