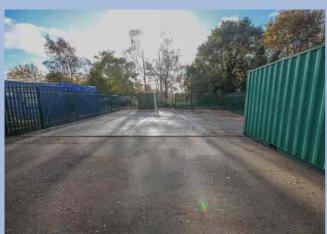

#### DESCRIPTION

A secure storage yard of approximately 2500 sq ft. with 20ft container suitable for a variety of uses, subject to any necessary consents.

The yard is enclosed by green steel fencing and has a concrete base of approximately 12m x 12m with a hard standing area to the rear which accommodates a container of approximately 20 ft which is included in the rental.

#### YARD B

19.4m x 11.95m (63' 8" x 39' 2") Approx. 2500 sq.ft. with a 20ft CONTAINER.