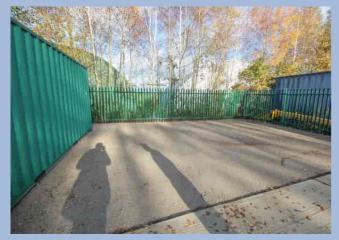

#### DESCRIPTION

A secure storage yard of approximately 2500 sq ft. with 20ft container suitable for a variety of uses, subject to any necessary consents.

The yard is enclosed by green steel fencing and has a concrete base of approximately 12m x 12m with a hard standing area to the rear which accommodates a container of approximately 20 ft which is included in the rental.

#### YARD B

19.4m x 11.95m (63' 8" x 39' 2") Approx. 2500 sq.ft. with a 20ft CONTAINER.