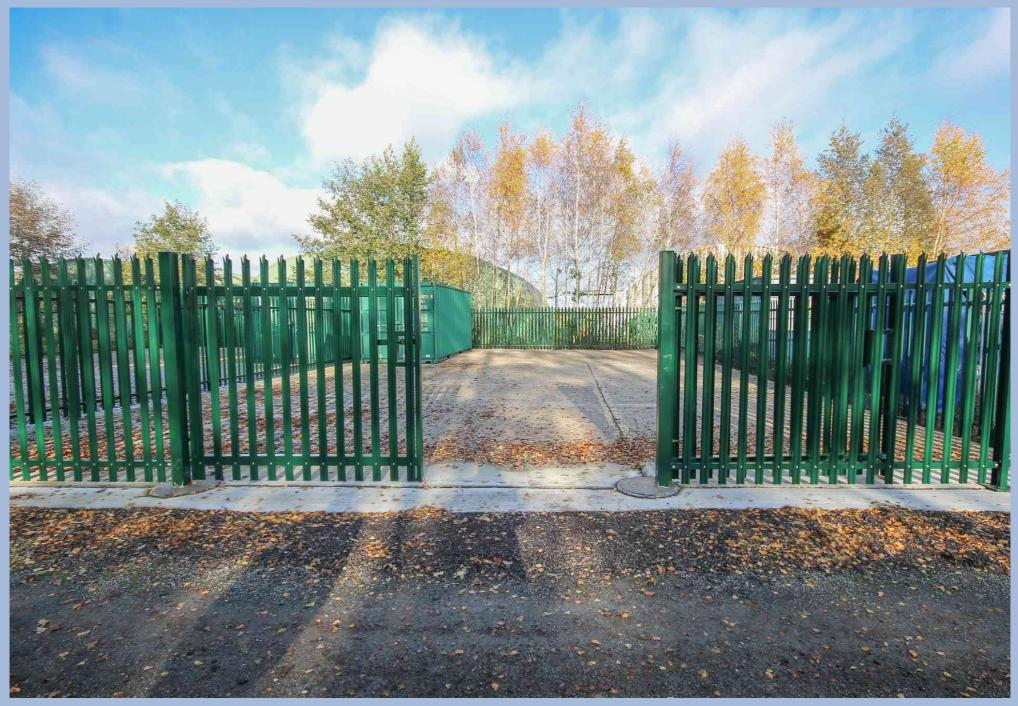

#### YARD B, THE OLD STATION YARD, GAYTON ROAD, EAST WINCH, NORFOLK, PE32 1LQ

A secure storage yard of approximately 2500 sq ft. with 20ft container suitable for a variety of uses (STPP).

#### DESCRIPTION

A secure storage yard of approximately 2500 sq ft. with 20ft container suitable for a variety of uses, subject to any necessary consents.

The yard is enclosed by green steel fencing and has a concrete base of approximately 12m x 12m with a hard standing area to the rear which accommodates a container of approximately 20 ft which is included in the rental.

#### YARD B

19.4m x 11.95m (63' 8" x 39' 2") Approx. 2500 sq.ft. with a 20ft CONTAINER.