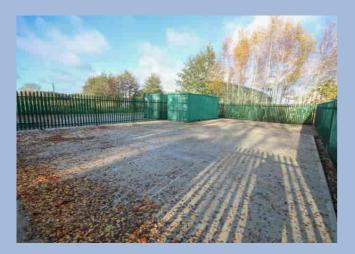

#### DESCRIPTION

A secure storage yard of approximately 2500 sq ft. with 20ft container suitable for a variety of uses, subject to any necessary consents.

The yard is enclosed by green steel fencing and has a concrete base of approximately 12m x 12m with a hard standing area to the rear which accommodates a container of approximately 20 ft which is included in the rental.

#### YARD B

19.4m x 11.95m (63' 8" x 39' 2") Approx. 2500 sq.ft. with a 20ft CONTAINER.