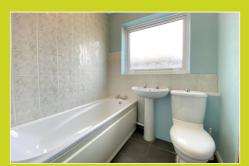

#### Bathroom

1.65m x 1.75m (5' 5" x 5' 9")

A bright suite offering a bath, toilet and wash basin.