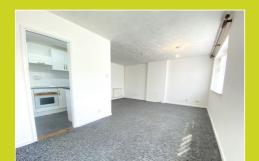

#### Lounge/Diner

4.90m x 5.89m (16' 1" x 19' 4")

An archway leading into a large open plan space with lots of natural light coming through the large double glazed windows at the front of the property.