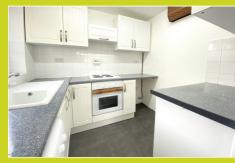

#### Kitchen

2.46m x 2.13m (8' 1" x 7' 0")

A mix of high and low level cabinets provide plenty of useable storage space and offers an oven with gas hob, sink and a space for a washing machine.