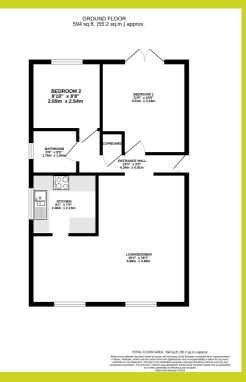

#### Bedroom Two

2.69m x 2.64m (8' 10" x 8' 8")

A near square double bedroom with fitted carpets, there is a large rear window overlooking the rear garden.

Property square footage - 594 sq.ft. Approx (Not including garage)

#### Rose Walk, Needham Market, Ipswich

The above floor plans are not to scale and are shown for indication purposes only.