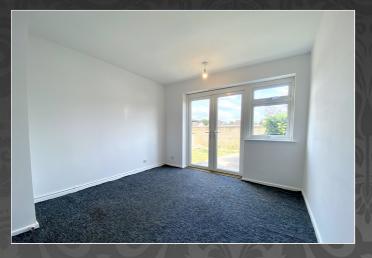

#### Lounge/Diner

4.90m x 5.89m (16' 1" x 19' 4")

An archway leading into a large open plan space with lots of natural light coming through the large double glazed windows at the front of the property.