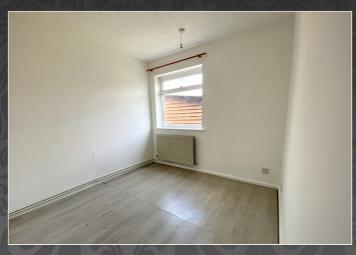

#### Bedroom Two

2.69m x 2.64m (8' 10" x 8' 8")

A near square double bedroom with fitted carpets, there is a large rear window overlooking the rear garden.