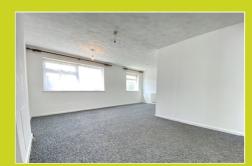

#### Lounge/Diner

4.90m x 5.89m (16' 1" x 19' 4")

An archway leading into a large open plan space with lots of natural light coming through the large double glazed windows at the front of the property.