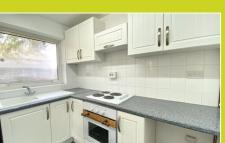

#### Kitchen

2.46m x 2.13m (8' 1" x 7' 0")

A mix of high and low level cabinets provide plenty of useable storage space and offers an oven with gas hob, sink and a space for a washing machine.