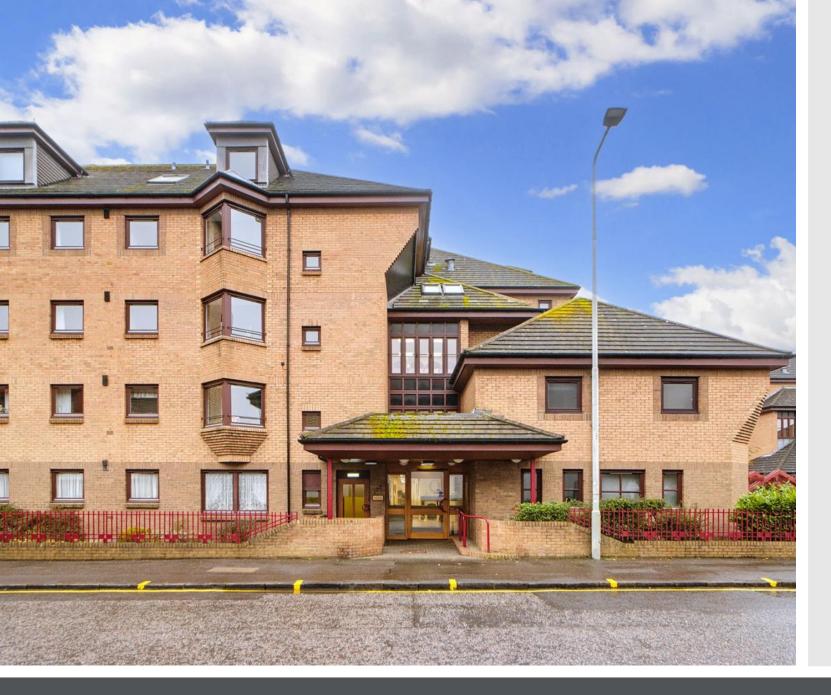

## 173/210 Carlyle Court

Comely Bank Road, Comely Bank, Edinburgh EH4 1DH

### Summary

This two bedroom first-floor retirement flat forms part of a modern retirement complex (minimum age 60) in Comely Bank. The home boasts a southeast-facing living and dining area with a fireplace, a modern kitchen, a double bedroom with a westerly aspect, a second bedroom and a wet room. Additionally, Carlyle Court residents benefit from access to a house manager, 24-hour Careline services, guest facilities, a residents' lounge, well-maintained shared garden grounds and residents' parking. Factor: The development is managed by James Gibb at an approximate charge of £270 p/m inclusive of communal area maintenance, block buildings insurance, the House Manager and 24-hour Careline system. James Gibb are required to meet with the Purchaser to carry out a suitability assessment.

### Features

- First-floor retirement flat in Comely Bank
- Part of an exclusive retirement development (minimum age 60)
- Secure shared entry and lift-service
- Sunny living and dining room with fireplace
- Fully refurbished (2021) kitchen with a sunny aspect
- West-facing main bedroom
- Versatile second bedroom
- Modern, fully tiled wet room
- Well-kept communal garden grounds
- Residents' parking
- Electric heating and double glazing