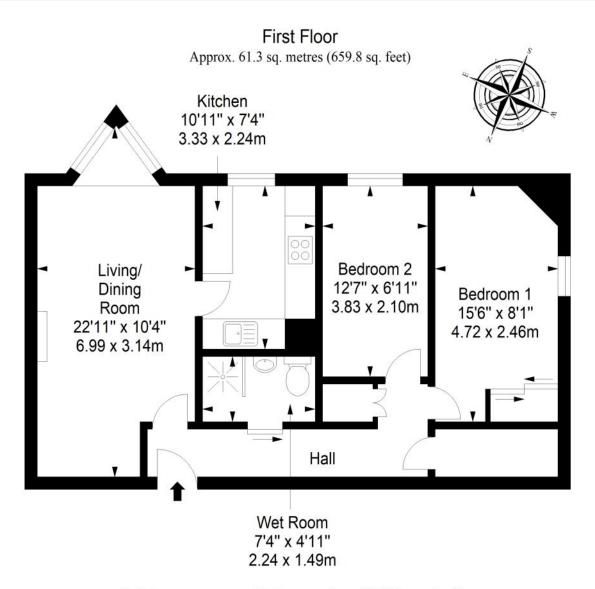

quired to meet with the Purchaser to carry out a suitability assessment.

### Features

- First-floor retirement flat in Comely Bank
- Part of an exclusive retirement development (minimum age 60)
- Secure shared entry and lift-service
- Sunny living and dining room with fireplace
- Fully refurbished (2021) kitchen with a sunny aspect
- West-facing main bedroom
- Versatile second bedroom
- Modern, fully tiled wet room
- Well-kept communal garden grounds
- Residents' parking
- Electric heating and double glazing



"This two bedroom retirement flat in Comely Bank boasts a refurbished kitchen with high quality worktops and modern appliances."

















"Situated in highly desirable Comely Bank within easy reach of excellent amenities, shops, bus links and green space."



# Floorplan



Total area: approx. 61.3 sq. metres (659.8 sq. feet)





### Our Branches

#### **ANSTRUTHER**

5A Shore Street, Anstruther, KY10 3EA 01333 310481 anstrutherea@thorntons-law.co.uk

#### **ARBROATH**

165 High Street, Arbroath, DD1 1DR 01241 876633 arbroathea@thorntons-law.co.uk

#### **BONNYRIGG**

3-7 High Street, Bonnyrigg, EH19 2DA 0131 663 7135 bonnyriggea@thorntons-law.co.uk

#### **CUPAR**

49 Bonnygate, Cupar, KY15 4BY 01334 656564 cuparea@thorntons-law.co.uk

#### **DUNDEE**

Whitehall House, 33 Yeaman Shore Dundee DD1 4BJ 01382 200099 dundeeea@thorntons-law.co.uk

#### **EDINBURGH**

Citypoint, 3rd Floor, 65 Haymarket Terrace, Edinburgh, EH12 5HD 0131 297 5980 edinea@thorntons-law.co.uk

#### **FORFAR**

53 East High Street, Forfar, DD8 2EL 01307 466886 forfarea@thorntons-law.c