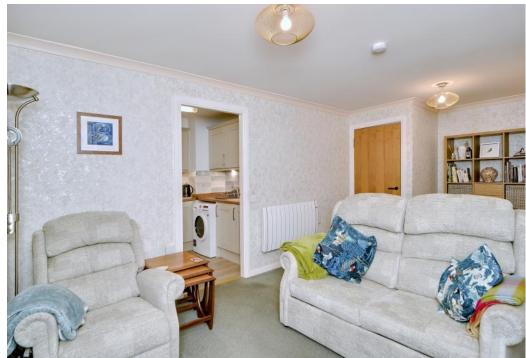

### Summary

This two bedroom first-floor retirement flat forms part of a modern retirement complex (minimum age 60) in Comely Bank. The home boasts a southeast-facing living and dining area with a fireplace, a modern kitchen, a double bedroom with a westerly aspect, a second bedroom and a wet room. Additionally, Carlyle Court residents benefit from access to a house manager, 24-hour Careline services, guest facilities, a residents' lounge, well-maintained shared garden grounds and residents' parking. Factor: The development is managed by James Gibb at an approximate charge of £270 p/m inclusive of communal area maintenance, block buildings insurance, the House Manager and 24-hour Careline system. James Gibb are required to meet with the Purchaser to carry out a suitability assessment.

### Features

- First-floor retirement flat in Comely Bank
- Part of an exclusive retirement development (minimum age 60)
- Secure shared entry and lift-service
- Sunny living and dining room with fireplace
- Fully refurbished (2021) kitchen with a sunny aspect
- West-facing main bedroom
- Versatile second bedroom
- Modern, fully tiled wet room
- Well-kept communal garden grounds
- Residents' parking
- Electric heating and double glazing