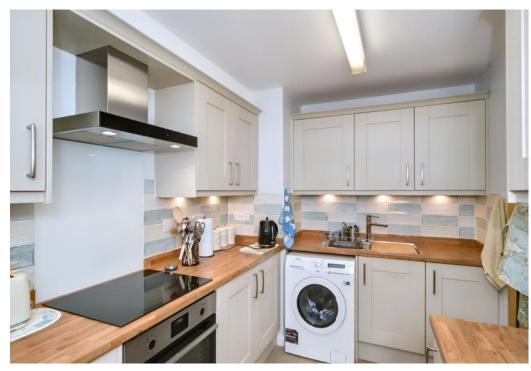

### Summary

This two bedroom first-floor retirement flat forms part of a modern retirement complex (minimum age 60) in Comely Bank. The home boasts a southeast-facing living and dining area with a fireplace, a modern kitchen, a double bedroom with a westerly aspect, a second bedroom and a wet room. Additionally, Carlyle Court residents benefit from access to a house manager, 24-hour Careline services, guest facilities, a residents' lounge, well-maintained shared garden grounds and residents' parking. Factor: The development is managed by James Gibb at an approximate charge of £270 p/m inclusive of communal area maintenance, block buildings insurance, the House Manager and 24-hour Careline system. James Gibb are required to meet with the Purchaser to carry out a suitability assessment.

### Features

- First-floor retirement flat in Comely Bank
- Part of an exclusive retirement development (minimum age 60)
- Secure shared entry and lift-service
- Sunny living and dining room with fireplace
- Fully refurbished (2021) kitchen with a sunny aspect
- West-facing main bedroom
- Versatile second bedroom
- Modern, fully tiled wet room
- Well-kept communal garden grounds
- Residents' parking
- Electric heating and double glazing

"This two bedroom retirement flat in Comely Bank boasts a refurbished kitchen with high quality worktops and modern appliances."

"Situated in highly desirable Comely Bank within easy reach of excellent amenities, shops, bus links and green space."