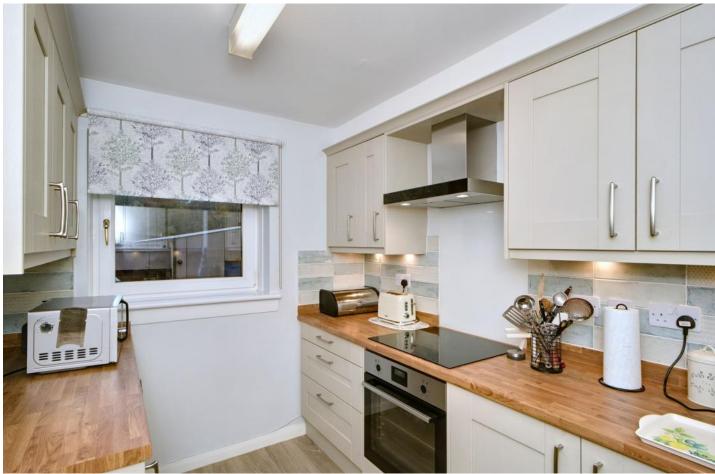

### Summary

This two bedroom first-floor retirement flat forms part of a modern retirement complex (minimum age 60) in Comely Bank. The home boasts a southeast-facing living and dining area with a fireplace, a modern kitchen, a double bedroom with a westerly aspect, a second bedroom and a wet room. Additionally, Carlyle Court residents benefit from access to a house manager, 24-hour Careline services, guest facilities, a residents' lounge, well-maintained shared garden grounds and residents' parking. Factor: The development is managed by James Gibb at an approximate charge of £270 p/m inclusive of communal area maintenance, block buildings insurance, the House Manager and 24-hour Careline system. James Gibb are required to meet with the Purchaser to carry out a suitability assessment.

### Features

- First-floor retirement flat in Comely Bank
- Part of an exclusive retirement development (minimum age 60)
- Secure shared entry and lift-service
- Sunny living and dining room with fireplace
- Fully refurbished (2021) kitchen with a sunny aspect
- West-facing main bedroom
- Versatile second bedroom
- Modern, fully tiled wet room
- Well-kept communal garden grounds
- Residents' parking
- Electric heating and double glazing

"This two bedroom retirement flat in Comely Bank boasts a refurbished kitchen with high quality worktops and modern appliances."

"Situated in highly desirable Comely Bank within easy reach of excellent amenities, shops, bus links and green space."