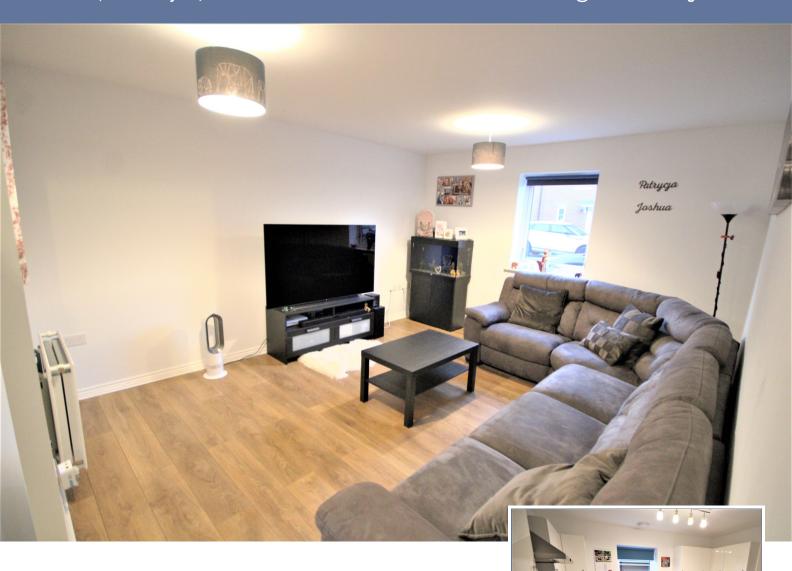

## £210,000

- Ground Floor
- Two Double Bedrooms
- Integrated Appliances
- Sought After Area
- Separate Living and Kitchen
- Potential rental value £1050
- Council Tax Band-B
- EPC Rating

Lovely two-bedroom ground floor apartment with an allocated car park or off-road parking.

This home offers a spacious lounge and separate kitchen with integrated goods to include; an oven with an induction hob and extractor, a dishwasher and fridge freezer. Both bedrooms are doubles and have lots of natural light throughout. Finally, the three-piece family bathroom comprises of a bath with a glass screen door with an overhead shower, a w/c, pedestal basin with a wall mounted vanity cupboard.