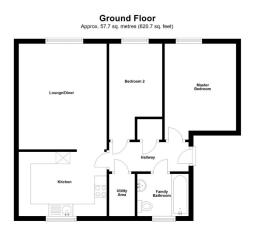

## £210,000

- Ground Floor
- Two Double Bedrooms
- Integrated Appliances
- Sought After Area
- Separate Living and Kitchen
- Potential rental value £1050
- Council Tax Band-B
- EPC Rating

Lovely two-bedroom ground floor apartment with an allocated car park or off-road parking.

This home offers a spacious lounge and separate kitchen with integrated goods to include; an oven with an induction hob and extractor, a dishwasher and fridge freezer. Both bedrooms are doubles and have lots of natural light throughout. Finally, the three-piece family bathroom comprises of a bath with a glass screen door with an overhead shower, a w/c, pedestal basin with a wall mounted vanity cupboard.