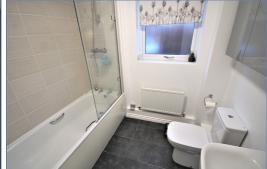

This home offers a spacious lounge and separate kitchen with integrated goods to include; an oven with an induction hob and extractor, a dishwasher and fridge freezer. Both bedrooms are doubles and have lots of natural light throughout. Finally, the three-piece family bathroom comprises of a bath with a glass screen door with an overhead shower, a w/c, pedestal basin with a wall mounted vanity cupboard.