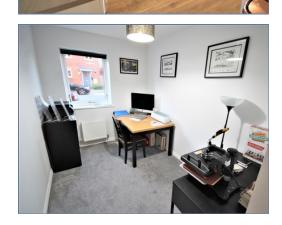

This home offers a spacious lounge and separate kitchen with integrated goods to include; an oven with an induction hob and extractor, a dishwasher and fridge freezer. Both bedrooms are doubles and have lots of natural light throughout. Finally, the three-piece family bathroom comprises of a bath with a glass screen door with an overhead shower, a w/c, pedestal basin with a wall mounted vanity cupboard.