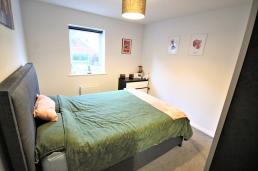

This home offers a spacious lounge and separate kitchen with integrated goods to include; an oven with an induction hob and extractor, a dishwasher and fridge freezer. Both bedrooms are doubles and have lots of natural light throughout. Finally, the three-piece family bathroom comprises of a bath with a glass screen door with an overhead shower, a w/c, pedestal basin with a wall mounted vanity cupboard.