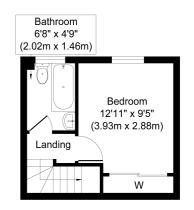

#### **Key Features**

PRIVATE GARDEN FREEHOLD OFF-STREET PARKING WELL-PRESENTED THROUGHOUT CLOSE TO TOWN CENTRE & LOCAL MOTORWAY NETWORKS

First Floor Approximate Floor Area 188 sq. ft (17.5 sq. m)

Ground Floor Approximate Floor Area 196 sq. ft (18.2 sq. m)

Whilst every attempt has been made to ensure the accuracy of the floor plan contained here, measurements of doors, windows, rooms and any other items are approximate and no responsibility is taken for any error, omission, or mis-statement. The measurements should not be relied upon for valuation, transaction and/or funding purposes This plan is for illustrative purposes only and should be used as such by any prospective purchaser or ternant. The services, systems and appliances shown have not been tested and no guarantee as to their operability or efficiency can be given. Copyright V350 Ltd 2251 (www.housevir.com