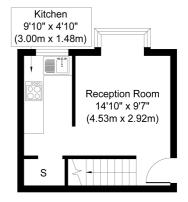

#### **Key Features**

PRIVATE GARDEN FREEHOLD OFF-STREET PARKING WELL-PRESENTED THROUGHOUT CLOSE TO TOWN CENTRE & LOCAL MOTORWAY NETWORKS

First Floor Approximate Floor Area 188 sq. ft (17.5 sq. m)

Ground Floor Approximate Floor Area 196 sq. ft (18.2 sq. m)

Whilst every attempt has been made to ensure the accuracy of the floor plan contained here, measurements of doors, windows, rooms and any other items are approximate and no responsibility is taken for any error, omission, or mis-statement. The measurements should not be relied upon for valuation, transaction and/or funding purposes This plan is for illustrative purposes only and should be used as such by any prospective purchaser or ternant. The services, systems and appliances shown have not been tested and no guarantee as to their operability or efficiency can be given. Copyright V350 Ltd 2251 (www.housevir.com