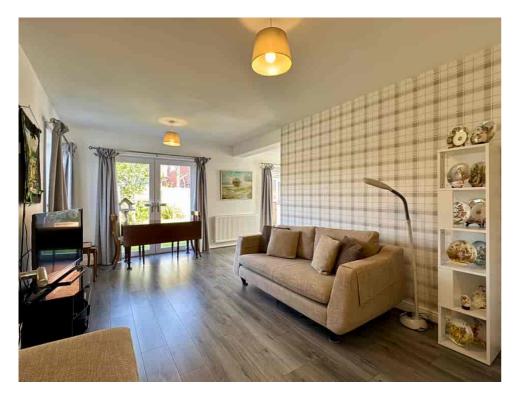

The accommodation is thoughtfully laid out and includes a welcoming ENTRANCE HALL, spacious LOUNGE, and a bright OPEN-PLAN KITCHEN and DINING ROOM with French doors leading out to the rear garden. A SEPARATE SITTING ROOM provides flexibility, whether as a SUNG or ADDITIONAL BEDROOM.