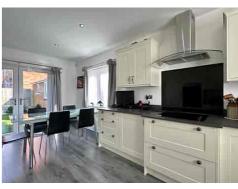

The accommodation is thoughtfully laid out and includes a welcoming ENTRANCE HALL, spacious LOUNGE, and a bright OPEN-PLAN KITCHEN and DINING ROOM with French doors leading out to the rear garden. A SEPARATE SITTING ROOM provides flexibility, whether as a SUNG or ADDITIONAL BEDROOM.