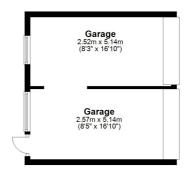

There are THREE BEDROOMS, including a main bedroom with modern EN-SUITE SHOWER ROOM and sliding doors onto the garden. A contemporary FAMILY BATHROOM completes the internal layout.

Outside, the property offers excellent OFF-STREET PARKING and a DETACHED DOUBLE GARAGE—both garages have power, with one featuring an electric door.