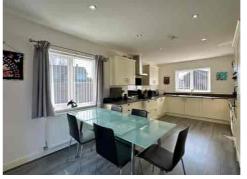

The accommodation is thoughtfully laid out and includes a welcoming ENTRANCE HALL, spacious LOUNGE, and a bright OPEN-PLAN KITCHEN and DINING ROOM with French doors leading out to the rear garden. A SEPARATE SITTING ROOM provides flexibility, whether as a SUNG or ADDITIONAL BEDROOM.