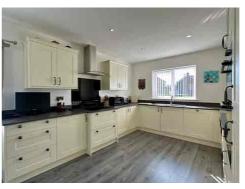

The accommodation is thoughtfully laid out and includes a welcoming ENTRANCE HALL, spacious LOUNGE, and a bright OPEN-PLAN KITCHEN and DINING ROOM with French doors leading out to the rear garden. A SEPARATE SITTING ROOM provides flexibility, whether as a SUNG or ADDITIONAL BEDROOM.