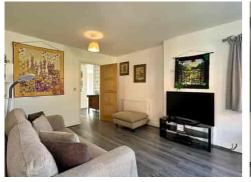

The accommodation is thoughtfully laid out and includes a welcoming ENTRANCE HALL, spacious LOUNGE, and a bright OPEN-PLAN KITCHEN and DINING ROOM with French doors leading out to the rear garden. A SEPARATE SITTING ROOM provides flexibility, whether as a SUNG or ADDITIONAL BEDROOM.