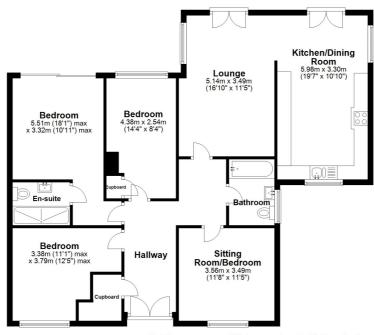

The accommodation is thoughtfully laid out and includes a welcoming ENTRANCE HALL, spacious LOUNGE, and a bright OPEN-PLAN KITCHEN and DINING ROOM with French doors leading out to the rear garden. A SEPARATE SITTING ROOM provides flexibility, whether as a SUNG or ADDITIONAL BEDROOM.

There are THREE BEDROOMS, including a main bedroom with modern EN-SUITE SHOWER ROOM and sliding doors onto the garden. A contemporary FAMILY BATHROOM completes the internal layout.

Outside, the property offers excellent OFF-STREET PARKING and a DETACHED DOUBLE GARAGE—both garages have power, with one featuring an electric door.

Ground Floor
Approx. 138.8 sq. metres (1493.7 sq. feet)

Total area: approx. 138.8 sq. metres (1493.7 sq. feet)

Plan produced using PlanUp.