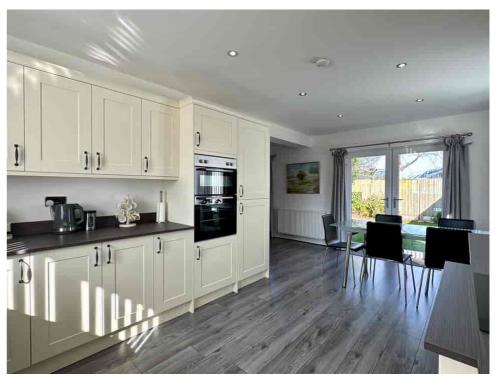

The accommodation is thoughtfully laid out and includes a welcoming ENTRANCE HALL, spacious LOUNGE, and a bright OPEN-PLAN KITCHEN and DINING ROOM with French doors leading out to the rear garden. A SEPARATE SITTING ROOM provides flexibility, whether as a SUNG or ADDITIONAL BEDROOM.