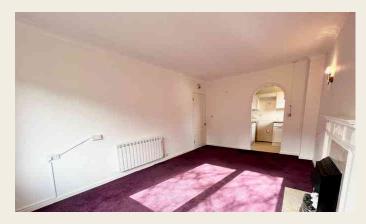

#### **ENTRANCE HALL**

Having electric wall mounted heater, coving, ceiling light point, built in storage cupboard and doors to: