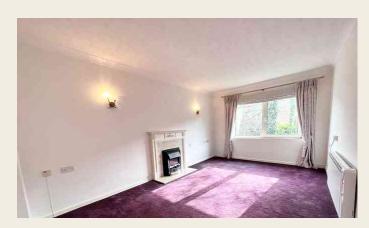

#### LOUNGE

17' 5" x 10' 7" (5.31m x 3.23m) Having feature fireplace with marble hearth and surround and electric coal effect fire, coving, wall light points, double glazed window to rear with views over communal gardens, electric wall mounted heater and archway to kitchen.