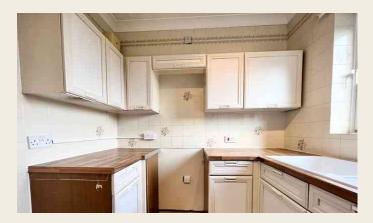

#### **KITCHEN**

5' 4" x 7' 4" (1.63m x 2.24m) Having a range of built in base cupboards and drawers with work tops above, acrylic single sink drainer unit, wall cupboards, half tiled walls, coving and double glazed window to side.