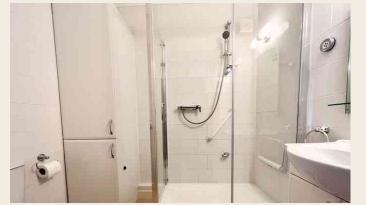

#### **SHOWER ROOM**

6' 8" x 5' 3" (2.03m x 1.6m) Having a fully tiled walk-in shower cubicle, vanity wash hand basin, close coupled WC, extractor fan, full tiling to walls and ceiling light point.