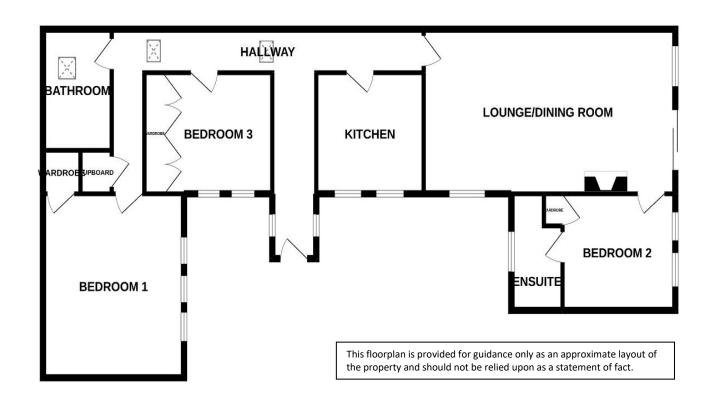

## **GROUND FLOOR**

#### **Ground Floor**

**Entrance Hall** 

Lounge/Dining room 23'5"x13'8" Kitchen 10'x10'

Laundry cupboard

Bedroom 1 15'2"x13'4"
Bedroom 2 10'6"x9'6"
Ensuite 9'x4'9"
Bedroom 3 10'x9'7"
Bathroom 10'1"x6'5"