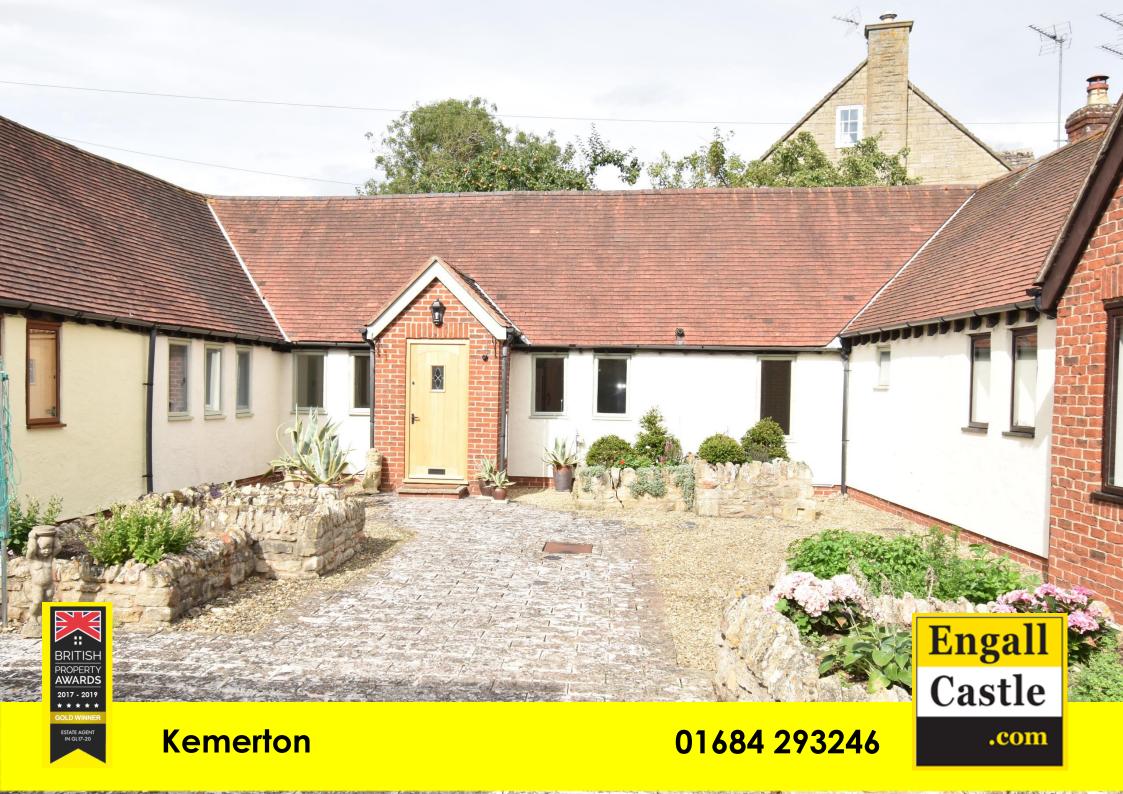

# 2 Grange Court, Kemerton, GL20 7JJ

This is an immaculately presented single storey, mid terrace barn conversion located within the popular and sought after village of Kemerton.

On entering this property you will immediately appreciate how beautifully light and spacious it feels with vaulted ceilings creating drama and character.

At the front of the property an attractive courtyard leads to the 'formal' front door.

The property has double glazed windows throughout and a gas fired combination boiler serving the heating and water.

Kemerton is a village within an area designated of Outstanding Natural Beauty having the benefit of a Parish church, local pub, café/antiques shop, community centre and nursery school.

Approx distances (miles): Tewkesbury 5: Evesham 12; Cheltenham 16; Worcester 20; Birmingham 45; London 123;