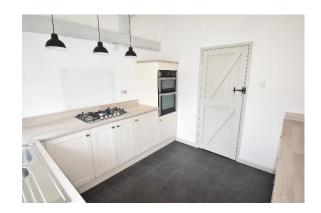

Fully refurbished throughout the accommodation comprises of a large dual aspect lounge with attractive Cotswold stone fire place with open chimney. Patio doors lead out into the garden at the rear.

Adjacent is the modern kitchen which is fitted with a range of wall and base units with integrated gas hob, double electric oven, fridge and freezer. There is also a dishwasher and in the hallway a useful laundry cupboard with plumbing and space for a washing machine and tumble drier.

#### **Ground Floor**

**Entrance Hall** 

Lounge/Dining room 23'5"x13'8" Kitchen 10'x10'

Laundry cupboard

Bedroom 1 15'2"x13'4"
Bedroom 2 10'6"x9'6"
Ensuite 9'x4'9"
Bedroom 3 10'x9'7"
Bathroom 10'1"x6'5"