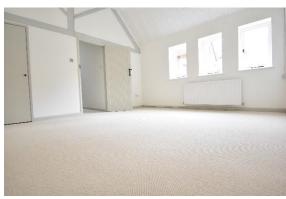

There are three double bedrooms with the guest bedroom having the benefit of a modern ensuite shower room.

Completing the accommodation is a modern family bathroom comprising of a panel bath with shower over, wall hung vanity unit with twin inset wash basins, low level we and heated towel rail.

#### **Ground Floor**

**Entrance Hall** 

Lounge/Dining room 23'5"x13'8" Kitchen 10'x10'

Laundry cupboard

Bedroom 1 15'2"x13'4"
Bedroom 2 10'6"x9'6"
Ensuite 9'x4'9"
Bedroom 3 10'x9'7"
Bathroom 10'1"x6'5"