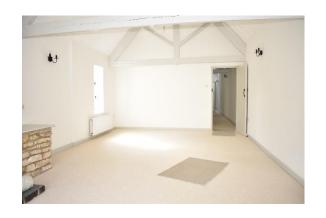

Fully refurbished throughout the accommodation comprises of a large dual aspect lounge with attractive Cotswold stone fire place with open chimney. Patio doors lead out into the garden at the rear.

Adjacent is the modern kitchen which is fitted with a range of wall and base units with integrated gas hob, double electric oven, fridge and freezer. There is also a dishwasher and in the hallway a useful laundry cupboard with plumbing and space for a washing machine and tumble drier.

#### **Ground Floor**

**Entrance Hall** 

Lounge/Dining room 23'5"x13'8" Kitchen 10'x10'

Laundry cupboard

Bedroom 1 15'2"x13'4"
Bedroom 2 10'6"x9'6"
Ensuite 9'x4'9"
Bedroom 3 10'x9'7"
Bathroom 10'1"x6'5"