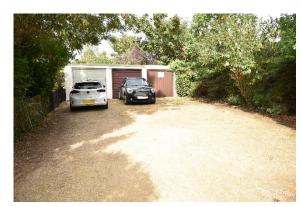

Outside the attractive garden has a patio area, lawn and planted borders.

There is a single garage with power and light, which is situated en bloc at the end of the garden with space for parking in front.

#### Outside

Single Garage en bloc

Gas Central Heating Mains Drainage

Tewkesbury Borough Council Tax Band E