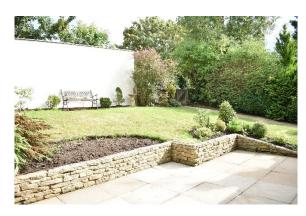

Outside the attractive garden has a patio area, lawn and planted borders.

There is a single garage with power and light, which is situated en bloc at the end of the garden with space for parking in front.