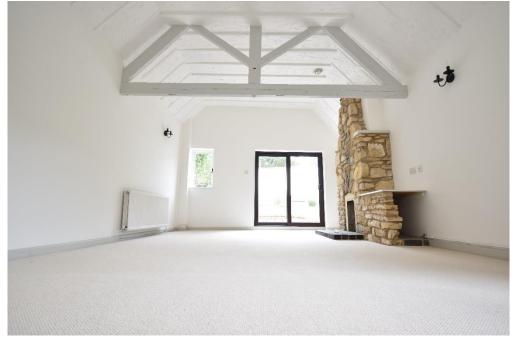

Fully refurbished throughout the accommodation comprises of a large dual aspect lounge with attractive Cotswold stone fire place with open chimney. Patio doors lead out into the garden at the rear.

Adjacent is the modern kitchen which is fitted with a range of wall and base units with integrated gas hob, double electric oven, fridge and freezer. There is also a dishwasher and in the hallway a useful laundry cupboard with plumbing and space for a washing machine and tumble drier.