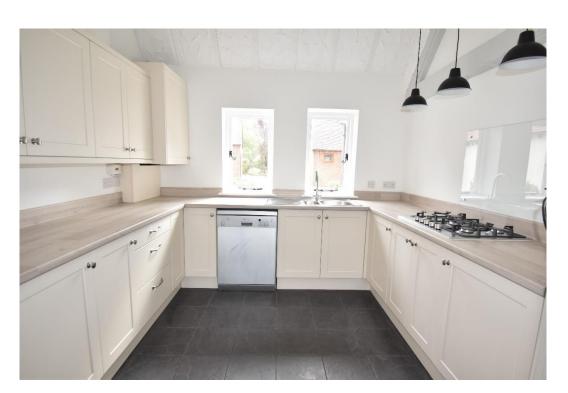

Fully refurbished throughout the accommodation comprises of a large dual aspect lounge with attractive Cotswold stone fire place with open chimney. Patio doors lead out into the garden at the rear.

Adjacent is the modern kitchen which is fitted with a range of wall and base units with integrated gas hob, double electric oven, fridge and freezer. There is also a dishwasher and in the hallway a useful laundry cupboard with plumbing and space for a washing machine and tumble drier.