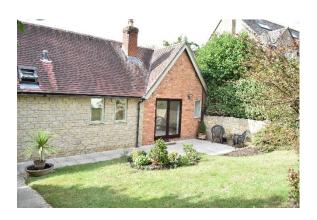

Outside the attractive garden has a patio area, lawn and planted borders.

There is a single garage with power and light, which is situated en bloc at the end of the garden with space for parking in front.

At the front of the property an attractive courtyard leads to the 'formal' front door.

The property has double glazed windows throughout and a gas fired combination boiler serving the heating and water.