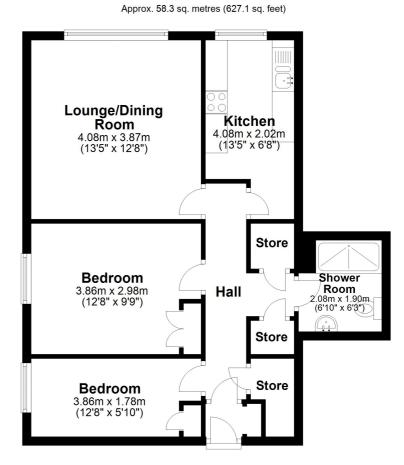

## Lounge/Dining Room

13' 5" x 12' 8" (4.09m x 3.86m)

### Kitchen

13' 5" x 6' 8" (4.09m x 2.03m)

## **Bedroom**

12' 8" x 9' 9" (3.86m x 2.97m)

## **Bedroom**

12' 8" x 5' 10" (3.86m x 1.78m)

## **Shower Room**

6' 10" x 6' 3" (2.08m x 1.91m)

First Floor

Whilst every attempt has been made to ensure the accuracy of the floor plan contained here, measurements of doors, windows, rooms and any other items are approximate and no responsibility is taken for any error, omission or mis-statement. This plan is for illustrative purposes only and should be used as Such by any prospective purchaser.