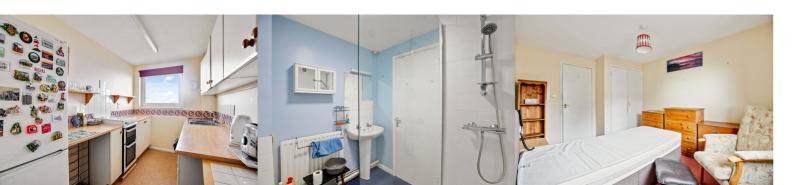

### Kitchen

13' 5" x 6' 8" (4.09m x 2.03m)

## **Shower Room**

6' 10" x 6' 3" (2.08m x 1.91m)

First Floor

Whilst every attempt has been made to ensure the accuracy of the floor plan contained here, measurements of doors, windows, rooms and any other items are approximate and no responsibility is taken for any error, omission or mis-statement. This plan is for illustrative purposes only and should be used as Such by any prospective purchaser.