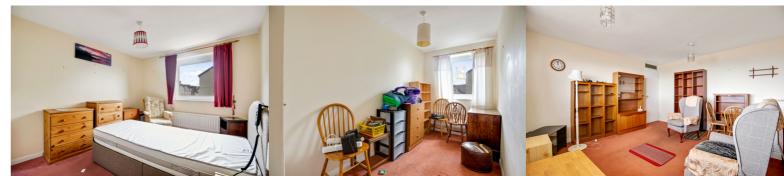

## **Bedroom**

12' 8" x 9' 9" (3.86m x 2.97m)

## **Bedroom**

12' 8" x 5' 10" (3.86m x 1.78m)