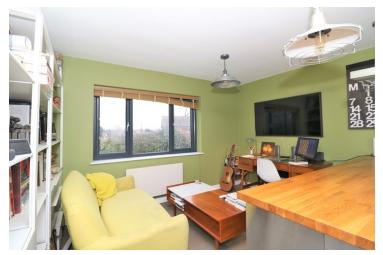

## Living/dining room

Lounge/Diner Incorporating The Kitchen 4.75m (15'7") x 3.78m (12'5") Double glazed window to side and rear, storage heater.