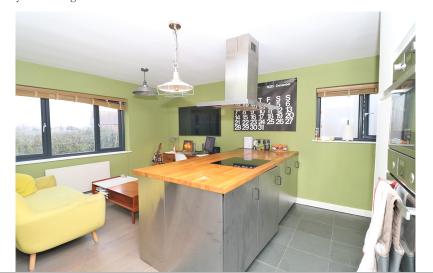

## Living/dining room

Lounge/Diner Incorporating The Kitchen 4.75m (15'7") x 3.78m (12'5") Double glazed window to side and rear, storage heater.

#### **Kitchen**

Window to side, Range of eye and low level fitted units with wooden work surface over, built in eye level single oven and grill, built in dishwasher, washing machine, fridge and freezer, inset sink, seperate induction hob with extractor over.