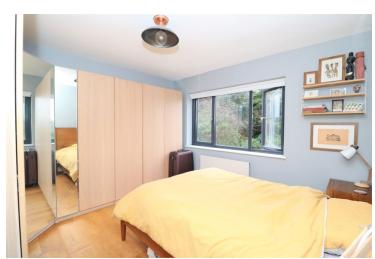

#### **Bedroom**

 $3.35m (11'0") \times 3.35m (11'0")$  Double glazed window to rear, storage heater and laminated flooring.