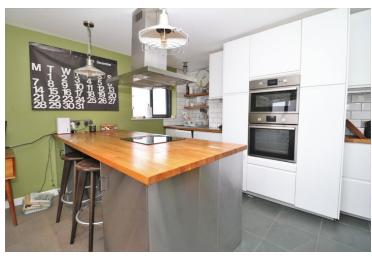

#### **Kitchen**

Window to side, Range of eye and low level fitted units with wooden work surface over, built in eye level single oven and grill, built in dishwasher, washing machine, fridge and freezer, inset sink, seperate induction hob with extractor over.