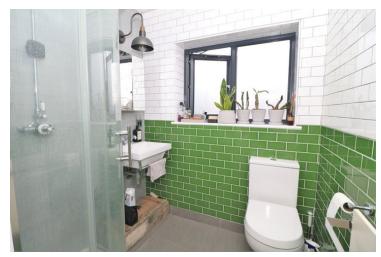

#### **Shower Room**

Fully tiled shower cubicle, low level WC, pedestal hand wash basin, double glazed obscure window to side, fully tiled walls and flooring.