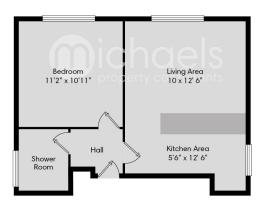

grill, built in dishwasher, washing machine, fridge and freezer, inset sink, seperate induction hob with extractor over.

#### **Bedroom**



 $3.35m (11'0") \times 3.35m (11'0")$  Double glazed window to rear, storage heater and laminated flooring.

# Property Details.

#### **Shower Room**



Fully tiled shower cubicle, low level WC, pedestal hand wash basin, double glazed obscure window to side, fully tiled walls and flooring.

## Outside

### **Garden and Parking**

The property benefits from access to the communal rear garden and a parking area to the rear (which is not allocated).

#### **Lease information**

The ground rent, service and maintenance charge is £108 per quarter. The council tax is band A and the leasehold is to be confirmed.

# Property Details.

#### **Floorplans**



#### Location



#### **Energy Ratings**

We have not carried out a structural survey and the services, appliances and specific fittings have not been tested. All photographs, measurements, floor plans and distances referred to are given as a guide only and should not be relied upon for the purchase of carpets or any other fixtures or fittings. Gardens, roof terraces, balconies and communal gardens as well as tenure and lease details cannot have their accuracy guaranteed for intending purchasers. Lease details, service ground rent (where applicable) are given as a guide only and should be checked and confirmed by your solicitor prior to exchange of contracts.