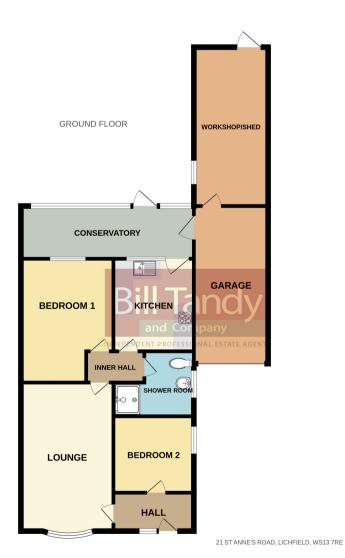

Whilst every attempt has been made to ensure the accuracy of the floorplan contained here, measurement of doors, windows, rooms and any other items are approximate and no responsibility is taken for any error omission or met-statement. This plan is for illustrative purposes only and should be used as such by any prospective purchaser. The services, systems and appliances shown have not been tested and no guarante as to their operability or efficiency can be given.

## THE BUNGALOW IS ARRANGED ON THE GROUND FLOOR TO COMPRISE

#### **RECEPTION HALL**

#### **LOUNGE**

3.25m x 4.76m (10' 8" x 15' 7")

#### **INNER HALL**

DOORS OPEN TO

#### **KITCHEN**

2.38m x 3.03m (7' 10" x 9' 11")

#### **CONSERVATORY**

#### **BEDROOM 1**

2.96m x 3.96m (9' 9" x 13' 0")

#### **BEDROOM 2/STUDY**

2.39m x 2.43m (7' 10" x 8' 0")

#### **SHOWER ROOM**

2.35m x 2m (7' 9" x 6' 7")

#### **GARAGE**

2.55m MAX x 5.37m (8' 4" MAX x 17' 7")

#### **WORKSHOP/SHED**

 $2.30m \times 5.3m (7'7" \times 17'5")$  Located to the rear of the garage with garden rear door access.