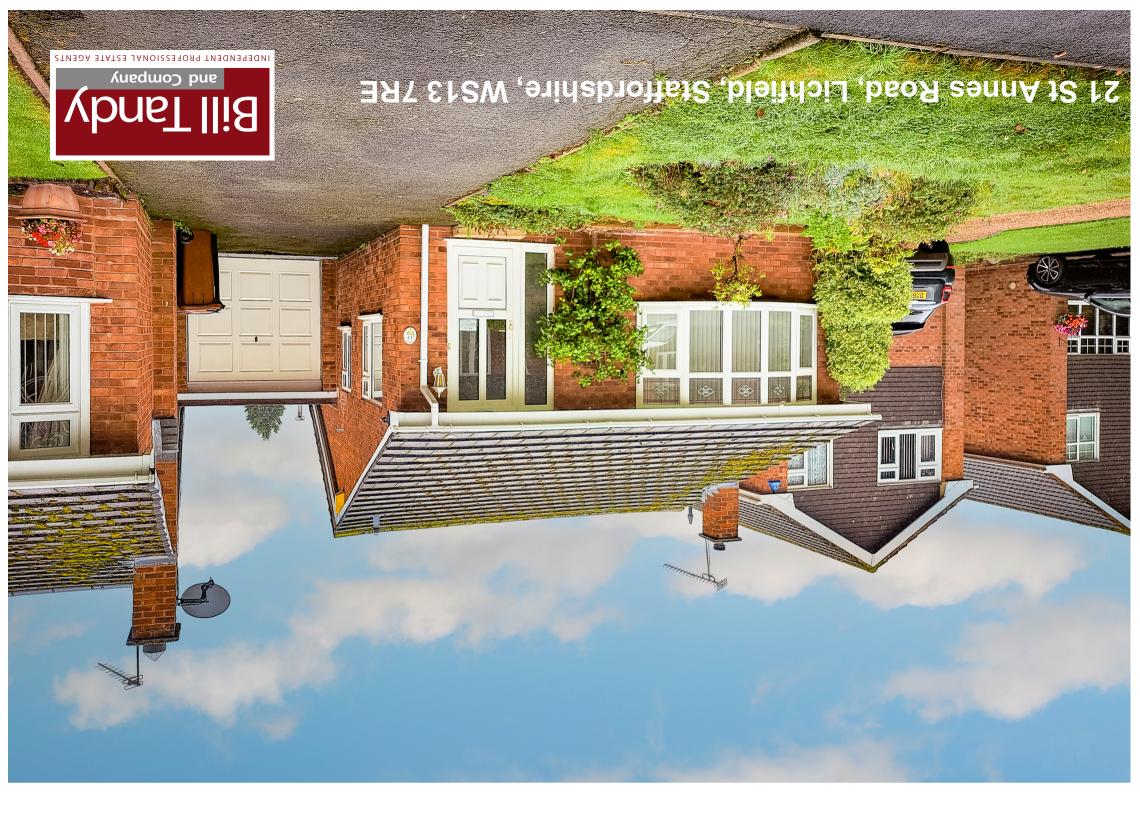

# 21 St Annes Road, Lichfield, Staffordshire, WS13 7RE

### £275,000 Freehold

Bill Tandy and company Lichfield are delighted in offering for sale this modern Link-Detached Bungalow on the highly sought after and popular residential development within the cul-de-sac position of St Anne's Road, Lichfield. Bungalows on this development rarely come to the market and for this reason we strongly recommend early viewings to avoid disappointment. The property is offered with no upward chain and comprises a reception hall, lounge, inner hall, modern kitchen, conservatory, modern shower room and two bedrooms. Externally the bungalow enjoys a tarmac driveway provide ample parking, gardens to front and rear, garage with additional wooden shed providing ideal storage or use as a workshop. Council Tax band C and EPC rating of D.