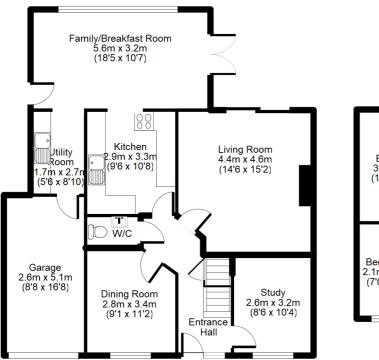

## 2 The Rockery, Farnborough, Hampshire GU14 0RG

Jigsaw Estates Hampshire are pleased to present to the market, this detached family home, nestled in a quiet-spot within the Southwood development. The property is ideally situated with access a range of local amenities including; local schools, Morrisons supermarket, Nutfield Health & Fitness centre and local parks. Just a short drive away you also have; Farnborough airport, the mainline station to London and the town centre and also the M3 and A331 are very accessible. Accommodation comprises; fully fitted kitchen which opens up to a large family room, living room overlooking the rear garden, dining room, study, downstairs cloakroom and utility room which has direct access to the garage. Upstairs there are four generous bedrooms, an en-suite shower room and family bathroom. Outside to the rear is a secluded rear garden with a patio area accessed from either the family or living room. Mis-descriptions Act: We wish to inform prospective purchasers that we have not carried out a detailed survey or tested the services, appliances and specific fittings including any heating system for this property. Floorplans shown are for illustrative purposes only and are not drawn to scale.

Approx.Total Floor Area: 148 Sq M = 1592 Sq Ft (Includes Garage)

Floorplan is for Illustration purposes only.
All measurements are approximate and should be verified.

- NO ONWARD CHAIN
- EN-SUITE SHOWER ROOM
- EXTENDED FAMILY DETACHED HOME
- GARAGE & DRIVEWAY

- FOUR BEDROOMS
- UTILITY & CLOAKROOM
- THREE RECEPTION ROOMS
- CLOSE PROXIMITY TO AMENITIES

Tel: 01276 538638 Email: info@jigsaw-estates.co.uk