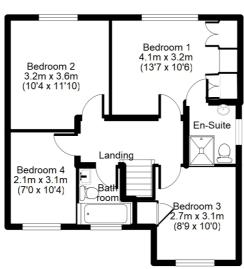

Approx.Total Floor Area: 148 Sq M = 1592 Sq Ft (Includes Garage)

Floorplan is for Illustration purposes only.
All measurements are approximate and should be verified.

- NO ONWARD CHAIN
- EN-SUITE SHOWER ROOM
- EXTENDED FAMILY DETACHED HOME
- GARAGE & DRIVEWAY

- FOUR BEDROOMS
- UTILITY & CLOAKROOM
- THREE RECEPTION ROOMS
- CLOSE PROXIMITY TO AMENITIES

Tel: 01276 538638 Email: info@jigsaw-estates.co.uk