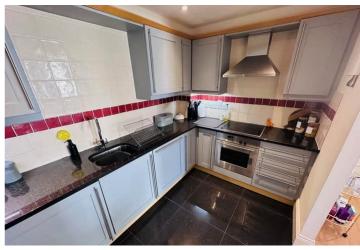

## SPECIFICATIONS

**Entrance Hall** 2.67m x 1.06m (8' 9" x 3' 6")

Lounge/Diner 5.02m x 4.15m (16' 6" x 13' 7")

**Kitchen** 3.37m x 2.08m (11' 1" x 6' 10")

Bedroom 3.42m x 3.58m (11' 3" x 11' 9")

Bathroom 2.12m x 2.09m (6' 11" x 6' 10")

### **APPLIANCES INCLUDED**

- Integrated fridge
- Integrated freezer
- Neff single oven
- Neff four ring hob