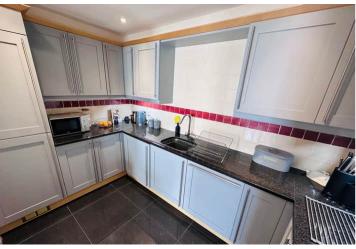

## SPECIFICATIONS

**Entrance Hall** 2.67m x 1.06m (8' 9" x 3' 6")

Lounge/Diner 5.02m x 4.15m (16' 6" x 13' 7")

**Kitchen** 3.37m x 2.08m (11' 1" x 6' 10")

Bedroom 3.42m x 3.58m (11' 3" x 11' 9")

Bathroom 2.12m x 2.09m (6' 11" x 6' 10")

### **APPLIANCES INCLUDED**

- Integrated fridge
- Integrated freezer
- Neff single oven
- Neff four ring hob