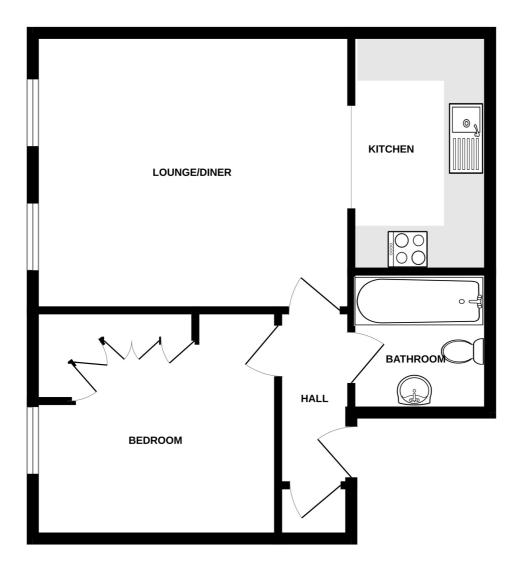

## SPECIFICATIONS

**Entrance Hall** 2.67m x 1.06m (8' 9" x 3' 6")

Lounge/Diner 5.02m x 4.15m (16' 6" x 13' 7")

**Kitchen** 3.37m x 2.08m (11' 1" x 6' 10")

Bedroom 3.42m x 3.58m (11' 3" x 11' 9")

Bathroom 2.12m x 2.09m (6' 11" x 6' 10")

## SCHOOL CATCHMENT

n/a

FIRST FLOOR

APT 6, BOSQ HOUSE

Whilst every attempt has been made to ensure the accuracy of the floorplan contained here, measurements of doors, windows, rooms and any other items are approximate and no responsibility is taken for any eror, omission or mis-statement. This plan is for illustrative purposes only and should be used as such by any prospective purchaser. The services, systems and appliances shown have not been tested and no guarantee as to their operability or efficiency can be given. Made with Metropix ©2024