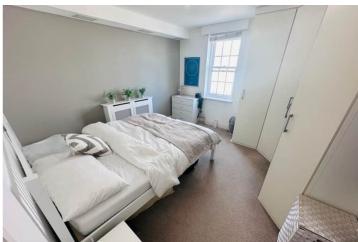

## SPECIFICATIONS

**Entrance Hall** 2.67m x 1.06m (8' 9" x 3' 6")

Lounge/Diner 5.02m x 4.15m (16' 6" x 13' 7")

**Kitchen** 3.37m x 2.08m (11' 1" x 6' 10")

Bedroom 3.42m x 3.58m (11' 3" x 11' 9")

Bathroom 2.12m x 2.09m (6' 11" x 6' 10")

### **SPECIAL FEATURES**

- Fitted wardrobes
- Convenient town location
- Underground parking space
- Modern apartment
- Service charge: £310pcm