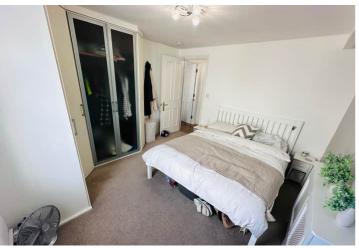

## SPECIFICATIONS

**Entrance Hall** 2.67m x 1.06m (8' 9" x 3' 6")

Lounge/Diner 5.02m x 4.15m (16' 6" x 13' 7")

**Kitchen** 3.37m x 2.08m (11' 1" x 6' 10")

Bedroom 3.42m x 3.58m (11' 3" x 11' 9")

Bathroom 2.12m x 2.09m (6' 11" x 6' 10")

### **SPECIAL FEATURES**

- Fitted wardrobes
- Convenient town location
- Underground parking space
- Modern apartment
- Service charge: £310pcm