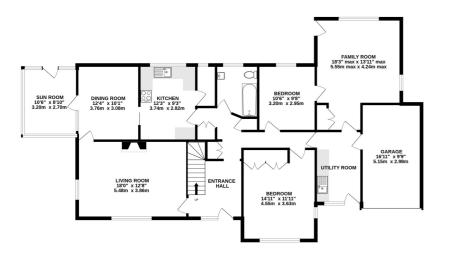

Waverley Band G

GROUND FLOOR 1588 sq.ft. (147.5 sq.m.) approx. 1ST FLOOR 593 sq.ft. (55.1 sq.m.) approx.

TOTAL FLOOR AREA: 2181 sq.ft. (202.6 sq.m.) approx

Whilst every attempt has been made to ensure the accuracy of the floorplan contained here, measurements of doors, windows, rooms and any other items are approximate and no responsibility is taken for any error, omission or mis-statement. This plan is for illustrative purposes only and should be used as such by any prospective purchaser. The services, systems and appliances shown have no been tested and no guarantee as to their operability or efficiency can be given.

Made with Metropix ©2023

15 Downing Street , Farnham, Surrey, GU9 7PB

Tel: 01252 718018

Email: sales@keatsfearn.co.uk

Web: www.keatsfearn.co.uk