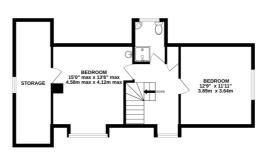

Waverley Band G

GROUND FLOOR 1588 sq.ft. (147.5 sq.m.) approx. 1ST FLOOR 593 sq.ft. (55.1 sq.m.) approx.

TOTAL FLOOR AREA: 2181 sq.ft. (202.6 sq.m.) approx

Whilst every attempt has been made to ensure the accuracy of the floorplan contained here, measurements of doors, windows, rooms and any other items are approximate and no responsibility is taken for any error, omission or mis-statement. This plan is for illustrative purposes only and should be used as such by any prospective purchaser. The services, systems and appliances shown have no been tested and no guarantee as to their operability or efficiency can be given.

Made with Metropix ©2023

15 Downing Street , Farnham, Surrey, GU9 7PB

Tel: 01252 718018

Email: sales@keatsfearn.co.uk

Web: www.keatsfearn.co.uk