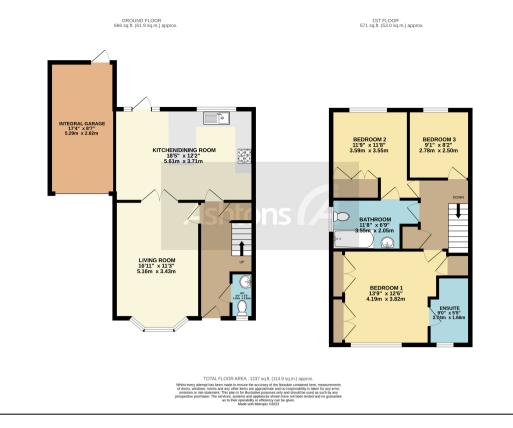

Situated within the highly desirable and much sought-after Development of Winwick Park - Tucked away on this popular residential area where properties as impressive as this seldom come to the market.

The property briefly comprises; welcoming entrance hall, ground floor W.C, living room, with a modern/contemporary kitchen fitted with a range of sleek high gloss units with Quartz worktops and a range of integrated appliances, opening to the dining room. To the first floor can be found three sizable bedrooms and a three piece family bathroom. The master bedroom offers an abundance of fitted wardrobes and benefits from en-suite facilities, 2nd bedroom also comes with fitted wardrobes and is