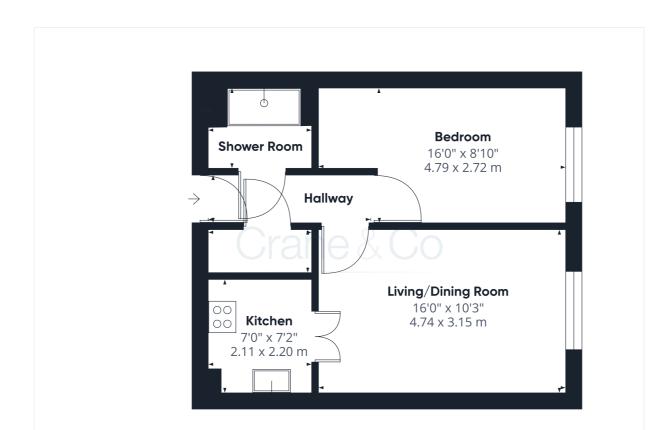

## Room Sizes

Hallway Living/Dining Room - 16' 0" x 10' 3" Kitchen - 7' 2" x 7' 0" Bedroom - 16' 0" x 8' 10 Shower Room

Flat 41, Southdown Court, Bellbanks Road, Hailsham, East Sussex **BN27 2AT** 

PRICE £75,000