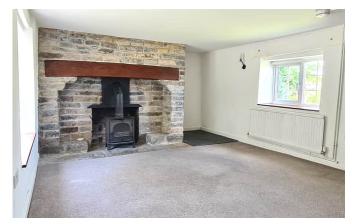

## Description

Situated by the River Sheppey with countryside views, this detached, character cottage benefits from spacious accommodation with private gardens, off road parking, and is brought to market with no onward chain. The ground floor accommodation is comprised of an entrance lobby, cloakroom WC, kitchen/breakfast room, spacious and versatile sitting/dining room, and a snug. Stairs lead to three double bedrooms, storage, and a family bathroom on the first floor. The South facing garden, which enjoys views to Glastonbury Tor, is mainly laid to lawn, with a large patio and a number of mature shrubs. A wall separates the garden from the extensive parking area and a charming World War Two Pillbox.