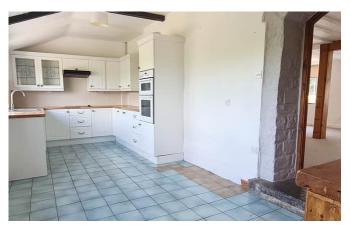

## Description

Situated by the River Sheppey with countryside views, this detached, character cottage benefits from spacious accommodation with private gardens, off road parking, and is brought to market with no onward chain. The ground floor accommodation is comprised of an entrance lobby, cloakroom WC, kitchen/breakfast room, spacious and versatile sitting/dining room, and a snug. Stairs lead to three double bedrooms, storage, and a family bathroom on the first floor. The South facing garden, which enjoys views to Glastonbury Tor, is mainly laid to lawn, with a large patio and a number of mature shrubs. A wall separates the garden from the extensive parking area and a charming World War Two Pillbox.