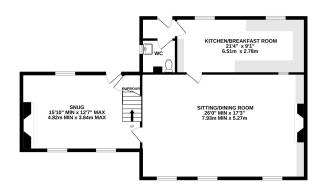

## Description

Situated by the River Sheppey with countryside views, this detached, character cottage benefits from spacious accommodation with private gardens, off road parking, and is brought to market with no onward chain. The ground floor accommodation is comprised of an entrance lobby, cloakroom WC, kitchen/breakfast room, spacious and versatile sitting/dining room, and a snug. Stairs lead to three double bedrooms, storage, and a family bathroom on the first floor. The South facing garden, which enjoys views to Glastonbury Tor, is mainly laid to lawn, with a large patio and a number of mature shrubs. A wall separates the garden from the extensive parking area and a charming World War Two Pillbox.

GROUND FLOOR 1ST FLOOR