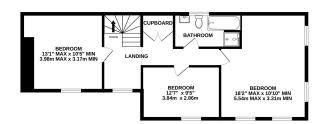

odney, BA5 1RX









£557,500 Freehold

**3 2 €**1 EPC E

## Description

Situated by the River Sheppey with countryside views, this detached, character cottage benefits from spacious accommodation with private gardens, off road parking, and is brought to market with no onward chain. The ground floor accommodation is comprised of an entrance lobby, cloakroom WC, kitchen/breakfast room, spacious and versatile sitting/dining room, and a snug. Stairs lead to three double bedrooms, storage, and a family bathroom on the first floor. The South facing garden, which enjoys views to Glastonbury Tor, is mainly laid to lawn, with a large patio and a number of mature shrubs. A wall separates the garden from the extensive parking area and a charming World War Two Pillbox.

GROUND FLOOR 1ST FLOOR









#### **Features**

- NO ONWARD CHAIN
- Detached CHARACTER COTTAGE
- Riverside location with World War Two Pillbox
- Views to Glastonbury Tor and surrounding countryside
- Spacious and versatile accommodation
- Three DOUBLE BEDROOMS
- Cloakroom WC
- Private, SOUTH FACING garden
- Ample off road PARKING
- Freehold Council Tax Band E

#### Local Information

- Council Tax Band E
- Tenure Freehold
- EPC Rating E

### GLASTONBURY OFFICE

Telephone 01458 831077

41, High Street, Glastonbury, Somerset BA6 9DS

glastonbury@cooperandtanner.co.uk

**COOPER TANNER**