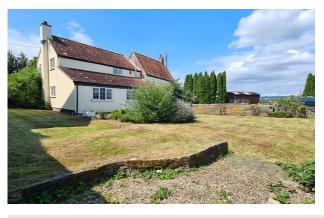

## Description

Situated by the River Sheppey with countryside views, this detached, character cottage benefits from spacious accommodation with private gardens, off road parking, and is brought to market with no onward chain. The ground floor accommodation is comprised of an entrance lobby, cloakroom WC, kitchen/breakfast room, spacious and versatile sitting/dining room, and a snug. Stairs lead to three double bedrooms, storage, and a family bathroom on the first floor. The South facing garden, which enjoys views to Glastonbury Tor, is mainly laid to lawn, with a large patio and a number of mature shrubs. A wall separates the garden from the extensive parking area and a charming World War Two Pillbox.