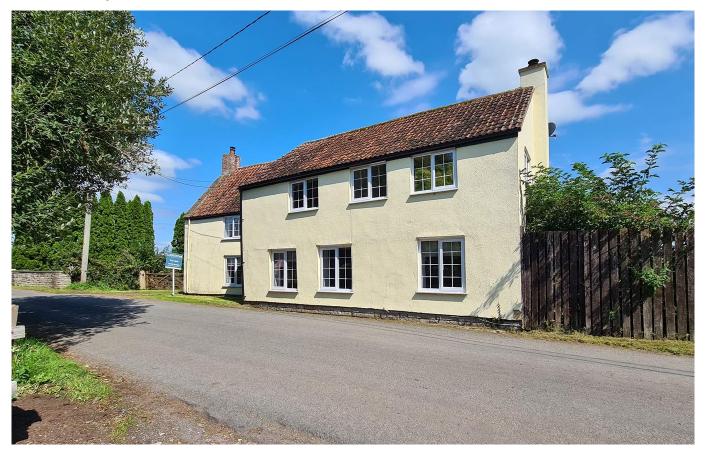

# Godney Road

Godney, BA5 1RX

£557,500 Freehold

**3 2 €**1 EPC E

## Description

Situated by the River Sheppey with countryside views, this detached, character cottage benefits from spacious accommodation with private gardens, off road parking, and is brought to market with no onward chain. The ground floor accommodation is comprised of an entrance lobby, cloakroom WC, kitchen/breakfast room, spacious and versatile sitting/dining room, and a snug. Stairs lead to three double bedrooms, storage, and a family bathroom on the first floor. The South facing garden, which enjoys views to Glastonbury Tor, is mainly laid to lawn, with a large patio and a number of mature shrubs. A wall separates the garden from the extensive parking area and a charming World War Two Pillbox.