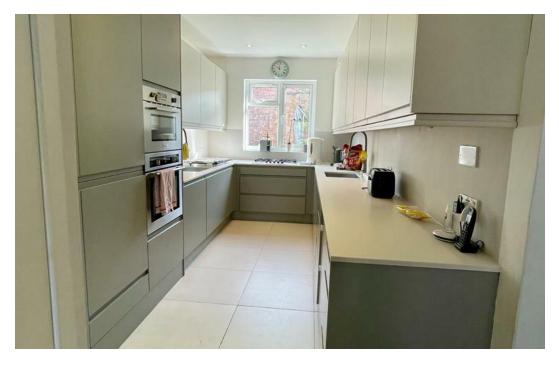

The ground floor comprises a generous through lounge, separate fully fitted kitchen and guest W/C as well as access to the rear garden. Moving upstairs to the first floor you have 2 double bedrooms, 1 single bedroom and a modern family bathroom. The second floor is made up of a very bright and spacious main bedroom along with a walk in wardrobe and en-suite.