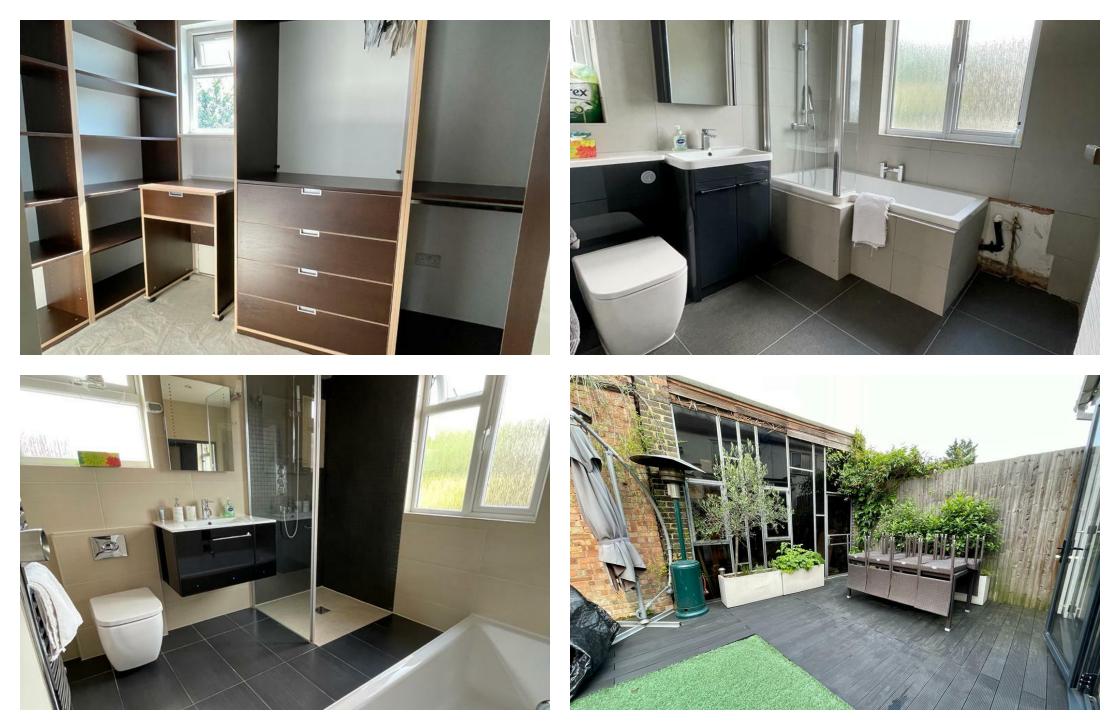

The ground floor comprises a generous through lounge, separate fully fitted kitchen and guest W/C as well as access to the rear garden. Moving upstairs to the first floor you have 2 double bedrooms, 1 single bedroom and a modern family bathroom. The second floor is made up of a very bright and spacious main bedroom along with a walk in wardrobe and en-suite.