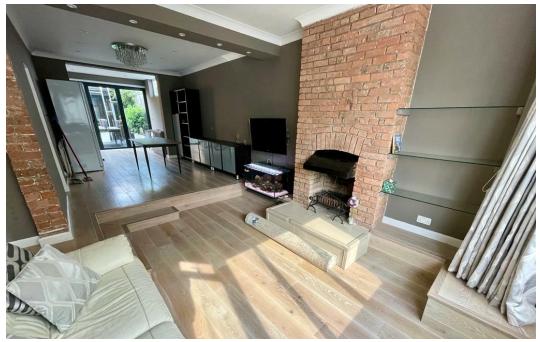

The ground floor comprises a generous through lounge, separate fully fitted kitchen and guest W/C as well as access to the rear garden. Moving upstairs to the first floor you have 2 double bedrooms, 1 single bedroom and a modern family bathroom. The second floor is made up of a very bright and spacious main bedroom along with a walk in wardrobe and en-suite.