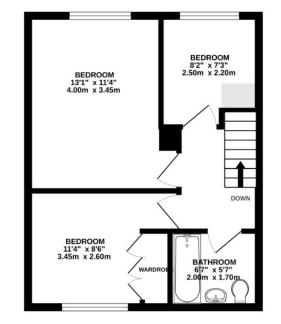

The accommodation is comprised of an entrance porch, 21ft living room/ diner and a fully integrated kitchen. With two double bedrooms on the first floor accompanied by a luxurious modern family bathroom, with a further good sized third bedroom. The property offer the potential to extend- planning permission has been granted for a 5 metre rear extension and renovate to the new owners desire. The exterior offers an enclosed rear garden and off-street parking for multiple cars.

TOTAL FLOOR AREA: 749 sq.ft. (69.6 sq.m.) approx. Whits every attempt has been made to ensure the accuracy of the floorpian contained here, measurement of doors, windows, rooms and any other items are approximate and no responsibility is taken for any error, omission or mis-statement. This plan is for illustrative purposes only and should be used as such by any prospective purchaser. The services, systems and appliances shown have not been tested and no guarante as to their operability or efficiency can be given. Made with Meropic Co222

1ST FLOOR 368 sq.ft. (34.2 sq.m.) approx.