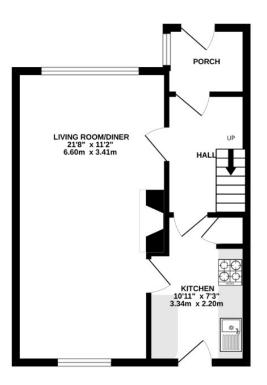

The accommodation is comprised of an entrance porch, 21ft living room/ diner and a fully integrated kitchen. With two double bedrooms on the first floor accompanied by a luxurious modern family bathroom, with a further good sized third bedroom. The property offer the potential to extend- planning permission has been granted for a 5 metre rear extension and renovate to the new owners desire. The exterior offers an enclosed rear garden and off-street parking for multiple cars.

This property will prove to be very popular and will be ideal for a first-time buyer or investor so call now to register your interest.

\*Viewings Saturday 16th July\*

GROUND FLOOR 381 sq.ft. (35.4 sq.m.) approx.