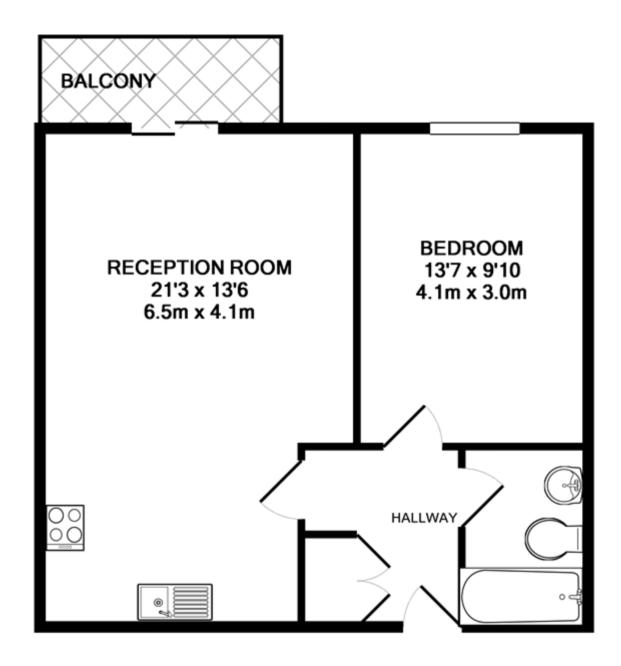

## 1st avenue sales | Lettings | PROPERTY MANAGEMENT

Holly Court, Greenwich, London, SE10 0BL

£1,350.00 Per month

A spacious one bedroom apartment situated on the fourth floor of this modern block in the Greenwich Millennium Village boasting fantastic unrestricted views. Further benefits from open plan kitchen/reception with balcony facing the city skyline, double bedroom and bathroom. The property offers 24 hour concierge and excellent transport links

## TOTAL APPROX. FLOOR AREA 495 SQ.FT. (46.0 SQ.M.)

Whilst every attempt has been made to ensure the accuracy of the floor plan contained here, measurements of doors, windows, rooms and any other items are approximate and no responsibility is taken for any error, omission, or mis-statement. This plan is for illustrative purposes only and should be used as such by any prospective purchaser. The services, systems and appliances shown have not been tested and no guarantee as to their operability or efficiency can be given