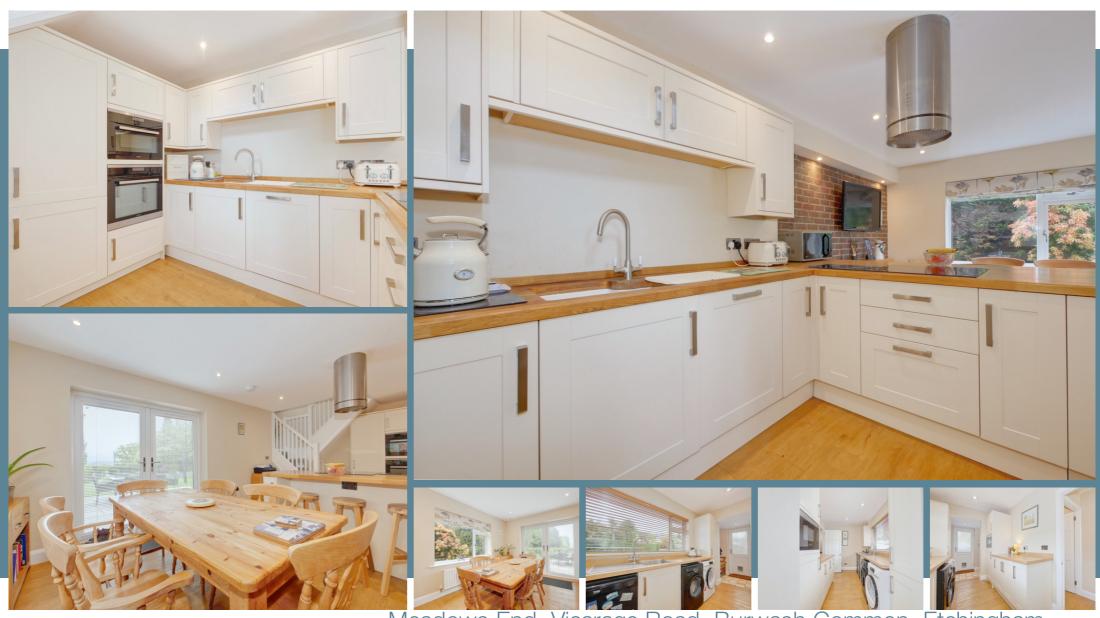

A Home Like No Other! Unique Split-Level Family Living. If you're searching for a truly individual family home, this distinctive property is sure to impress having far more than meets the eye, it features an imaginative 'upside-down' layout that delivers generous, versatile living space with a design that really works. A rare dual-staircase setup leads to two separate ground-floor zones, one of which opens into a superbly sociable kitchen/breakfast room that flows seamlessly out to the rear garden, perfect for family gatherings and entertaining. Meanwhile, the spacious living room is located on the upper floor, offering distant views. With four bedrooms thoughtfully arranged across both levels, this home is ideal for flexible family living. Two bedrooms and a bathroom on the lower level create an excellent private space for teenagers, adult children or maybe even grandparents. Upstairs, you'll find the remaining two bedrooms, including one with an en-suite shower room, plus a handy additional WC and a separate utility room. Set on a unique triangular plot, the property boasts a generous rear garden with ample space for outdoor enjoyment. Parking is plentiful too, with a front driveway and a garage. If you're looking for something that breaks the mould and offers both style and practicality, this exceptional home needs to be seen to be fully appreciated.

## Room Sizes

Entrance Hallway Utility Room - 11' 11" x 6' 9" W/C

Bedroom 2 - 11' 11" x 9' 8" Living Room - 15' 11" x 15' 2" Bedroom 1 - 11'9" x 10'0"

En Suite

Kitchen/Dining Room - 20' 2" x 11' 0"

Bedroom 3 - 10' 10" x 10' 8"