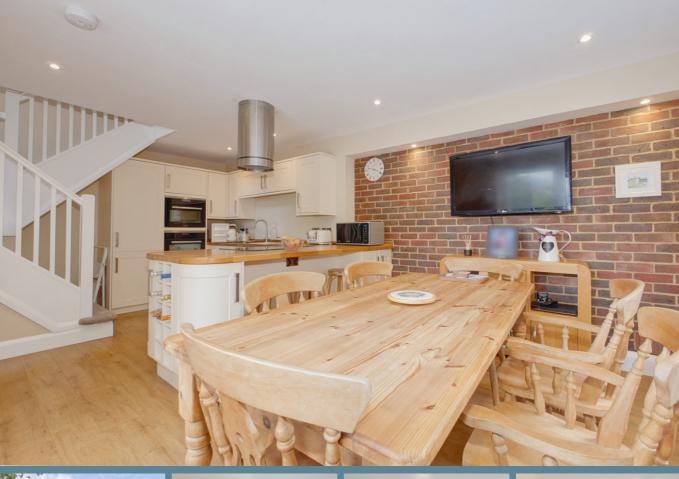

A Home Like No Other! Unique Split-Level Family Living. If you're searching for a truly individual family home, this distinctive property is sure to impress having far more than meets the eye, it features an imaginative 'upside-down' layout that delivers generous, versatile living space with a design that really works. A rare dual-staircase setup leads to two separate ground-floor zones, one of which opens into a superbly sociable kitchen/breakfast room that flows seamlessly out to the rear garden, perfect for family gatherings and entertaining. Meanwhile, the spacious living room is located on the upper floor, offering distant views. With four bedrooms thoughtfully arranged across both levels, this home is ideal for flexible family living. Two bedrooms and a bathroom on the lower level create an excellent private space for teenagers, adult children or maybe even grandparents. Upstairs, you'll find the remaining two bedrooms, including one with an en-suite shower room, plus a handy additional WC and a separate utility room. Set on a unique triangular plot, the property boasts a generous rear garden with ample space for outdoor enjoyment. Parking is plentiful too, with a front driveway and a garage. If you're looking for something that breaks the mould and offers both style and practicality, this exceptional home needs to be seen to be fully appreciated.

## Room Sizes

Entrance Hallway Utility Room - 11' 11" x 6' 9" W/C

Bedroom 2 - 11' 11" x 9' 8" Living Room - 15' 11" x 15' 2" Bedroom 1 - 11'9" x 10'0"

En Suite

Kitchen/Dining Room - 20' 2" x 11' 0"

Bedroom 3 - 10' 10" x 10' 8"