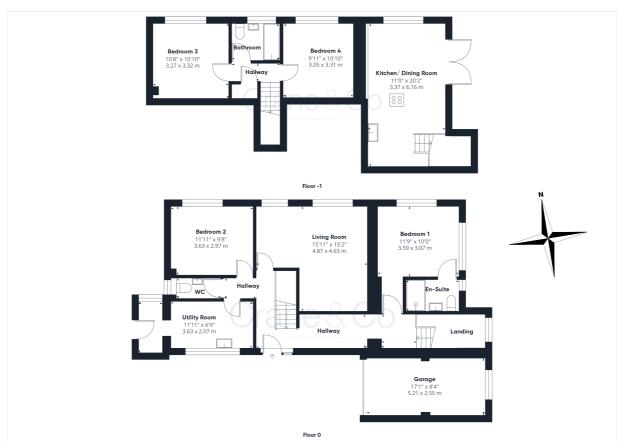

A Home Like No Other! Unique Split-Level Family Living. If you're searching for a truly individual family home, this distinctive property is sure to impress having far more than meets the eye, it features an imaginative 'upside-down' layout that delivers generous, versatile living space with a design that really works. A rare dual-staircase setup leads to two separate ground-floor zones, one of which opens into a superbly sociable kitchen/breakfast room that flows seamlessly out to the rear garden, perfect for family gatherings and entertaining. Meanwhile, the spacious living room is located on the upper floor, offering distant views. With four bedrooms thoughtfully arranged across both levels, this home is ideal for flexible family living. Two bedrooms and a bathroom on the lower level create an excellent private space for teenagers, adult children or maybe even grandparents. Upstairs, you'll find the remaining two bedrooms, including one with an en-suite shower room, plus a handy additional WC and a separate utility room. Set on a unique triangular plot, the property boasts a generous rear garden with ample space for outdoor enjoyment. Parking is plentiful too, with a front driveway and a garage. If you're looking for something that breaks the mould and offers both style and practicality, this exceptional home needs to be seen to be fully appreciated.

## Room Sizes

Entrance Hallway Utility Room - 11' 11" x 6' 9" W/C

Bedroom 2 - 11' 11" x 9' 8" Living Room - 15' 11" x 15' 2" Bedroom 1 - 11'9" x 10'0"

En Suite

Kitchen/Dining Room - 20' 2" x 11' 0"

Bedroom 3 - 10' 10" x 10' 8"

Bedroom 4 - 10' 10" x 9' 11"

Bathroom

Garage - 17' 1" x 8' 4"

Meadows End, Vicarage Road, Burwash Common, Etchingham, Fast Sussex TN19 7LH

Price Guide £500,000 - £550,000 Freehold

₽ 2 Bathroom 1 Reception

Meadows End, Vicarage Road, Burwash Common, Etchingham, East Sussex TN19 7LH