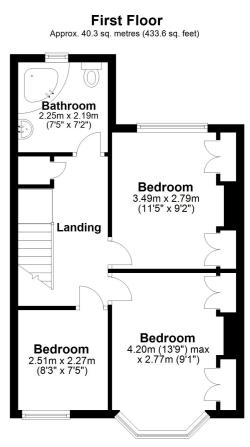

# **First Floor Landing**

### **Bedroom One**

13' 9" x 9' 1" (4.19m x 2.77m)

### **Bedroom Two**

11' 5" x 9' 2" (3.48m x 2.79m)

### **Bedroom Three**

8' 3" x 7' 5" (2.51m x 2.26m)

### **Bathroom**

7' 5" x 7' 2" (2.26m x 2.18m)

#### Ground Floor

Approx. 49.4 sq. metres (531.8 sq. feet)

Total area: approx. 89.7 sq. metres (965.3 sq. feet)

Whilst every attempt has been made to ensure the accuracy of the floor plan contained here, measurements of doors, windows, rooms and any other items are approximate and no responsibility is taken for any error, omission or mis-statement. This plan is for illustrative purposes only and should be used as such by any prospective purchaser.