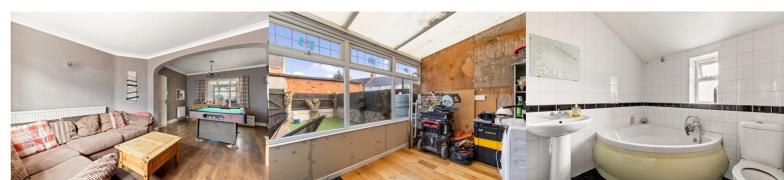

### Lounge

13' 9" x 11' 11" (4.19m x 3.63m)

### **Dining Room**

11' 3" x 10' 2" (3.43m x 3.10m)

### Conservatory

9' 6" x 7' 9" (2.90m x 2.36m)

### **Bathroom**

7' 5" x 7' 2" (2.26m x 2.18m)