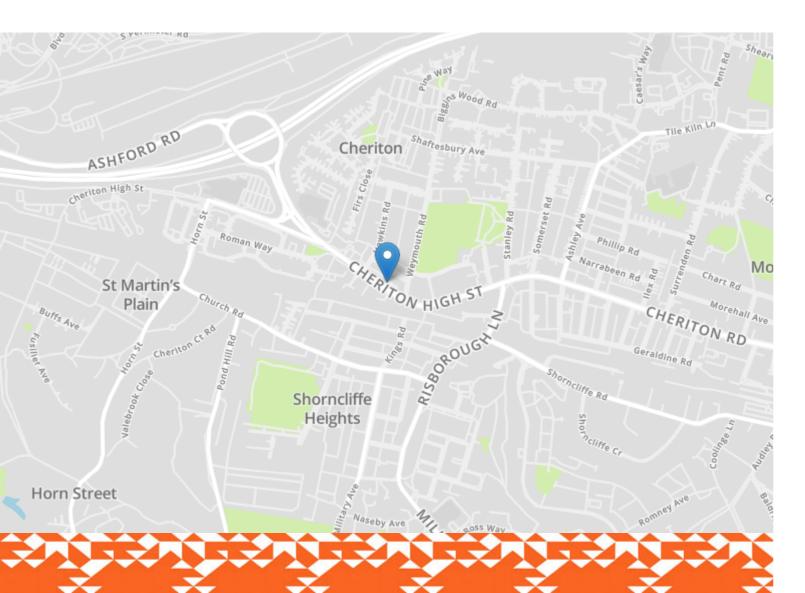

# 178 Cheriton High Street

Folkestone

CT19 4HS

# £275,000 FREEHOLD

FOR SALE WITH BURNAP + ABEL... Burnap + Abel are delighted to offer this three bedroom mid terraced house situated in the popular residential location of Cheriton High Street. The property is in our opinion in need of some updating throughout but boasts a spacious lounge/dining room, kitchen, conservatory, three bedrooms and family bathroom. Additional benefits include a private rear garden, double glazing, gas central heating and no onward chain. For your chance to view call sole agent Burnap + Abel now on 01303 258590.