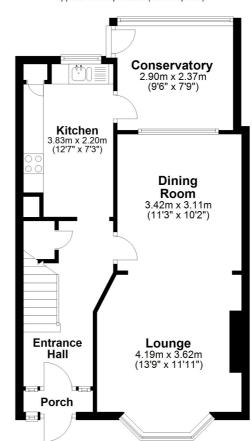

#### Porch

### **Entrance Hall**

### Lounge

13' 9" x 11' 11" (4.19m x 3.63m)

### **Dining Room**

11' 3" x 10' 2" (3.43m x 3.10m)

### Kitchen

12' 7" x 7' 3" (3.84m x 2.21m)

### Conservatory

9' 6" x 7' 9" (2.90m x 2.36m)

#### Ground Floor

Approx. 49.4 sq. metres (531.8 sq. feet)

Total area: approx. 89.7 sq. metres (965.3 sq. feet)

Whilst every attempt has been made to ensure the accuracy of the floor plan contained here, measurements of doors, windows, rooms and any other items are approximate and no responsibility is taken for any error, omission or mis-statement. This plan is for illustrative purposes only and should be used as such by any prospective purchaser.