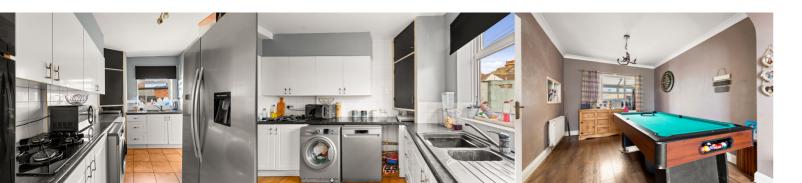

### Kitchen

12' 7" x 7' 3" (3.84m x 2.21m)

### Conservatory

9' 6" x 7' 9" (2.90m x 2.36m)