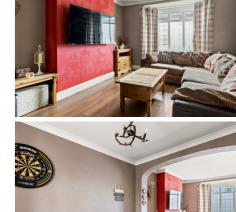

### Lounge

13' 9" x 11' 11" (4.19m x 3.63m)

### **Dining Room**

11' 3" x 10' 2" (3.43m x 3.10m)