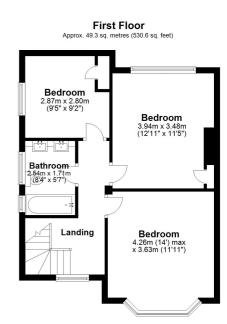

# **Bedroom One**

14' 0" x 11' 11" (4.27m x 3.63m)

#### **Bedroom Two**

12' 11" x 11' 5" (3.94m x 3.48m)

### **Bedroom Three**

# **Family Bathroom**

8' 4" x 5' 7" (2.54m x 1.70m)