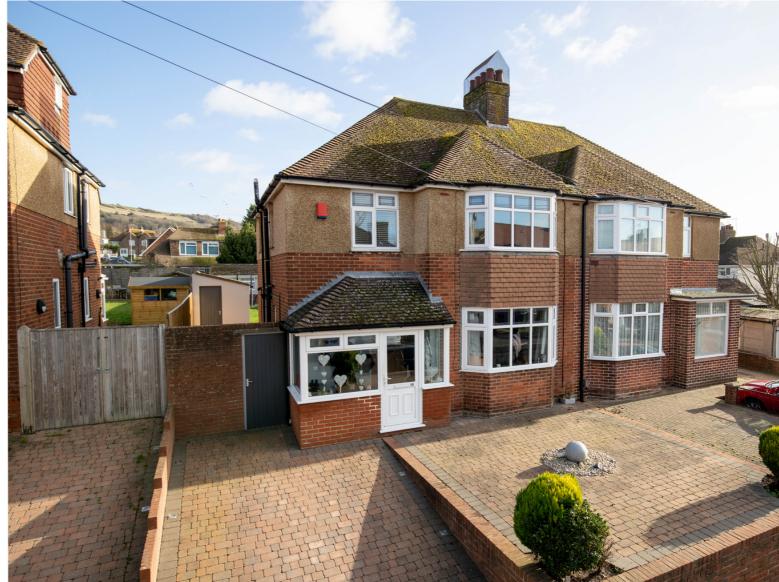

#### 88 Dolphins Road

Folkestone CT19 5QD

#### £425,000 FREEHOLD

DRAFT DETAILS....FOR SALE WITH BURNAP + ABEL.....Burnap and Abel are Delighted to introduce this stunning Three bedroom Semi-Detached property located in the sought after location of Dolphins Road. This property is in our opinion outstanding condition and comprises of a large lounge, dining room, kitchen, Three bedrooms and a family bathroom, additional benefits include a large beautifully presented rear garden, two outbuildings, gas central heating and double glazing. For your chance to view call SOLE agent Burnap and Abel now on 01303 258590.