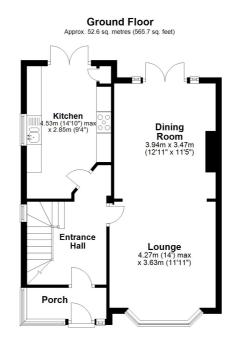

#### Lounge

14' 0" x 11' 11" (4.27m x 3.63m)

# **Dining Room**

12' 11" x 11' 5" (3.94m x 3.48m)

### Kitchen

14' 10" x 9' 4" (4.52m x 2.84m)

## Garden

**Driveway** 