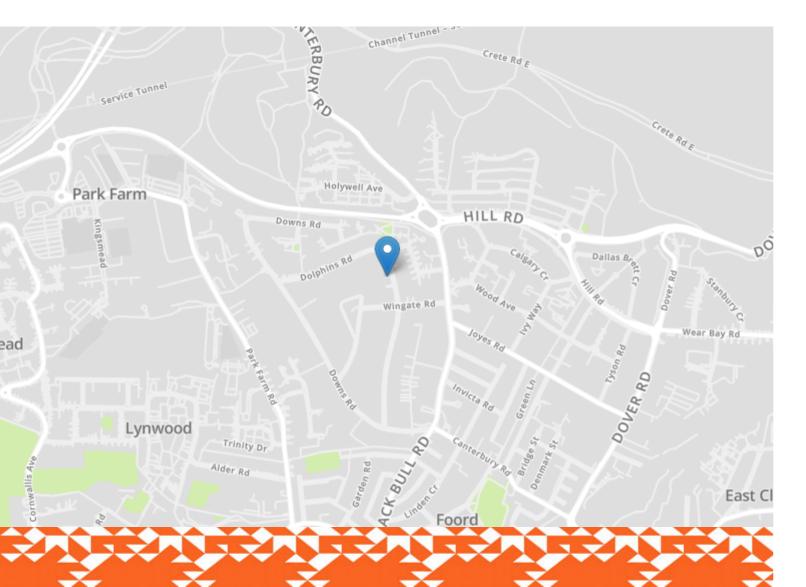

#### 88 Dolphins Road

Folkestone CT19 5QD

#### £425,000 FREEHOLD

DRAFT DETAILS....FOR SALE WITH BURNAP + ABEL.....Burnap and Abel are Delighted to introduce this stunning Three bedroom Semi-Detached property located in the sought after location of Dolphins Road. This property is in our opinion outstanding condition and comprises of a large lounge, dining room, kitchen, Three bedrooms and a family bathroom, additional benefits include a large beautifully presented rear garden, two outbuildings, gas central heating and double glazing. For your chance to view call SOLE agent Burnap and Abel now on 01303 258590.