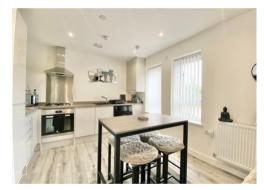

- OPEN PLAN LIVING/DINING/KITCHEN
- GLASS FRONTED BALCONY
- IDEAL FOR FIRST TIME BUYERS OR INVESTORS
- GAS COMBI & UPVC DOUBLE GLAZING WINDOWS
- MODERN BATHROOM

\*PERFECT FOR FIRST TIME BUYERS OR INVESTORS! STUNNING, 2 DOUBLE BEDROOM GROUND FLOOR APARTMENT IN A SOUGHT-AFTER CENTRAL, RIVERSIDE LOCATION WITH OPEN PLAN KITCHEN/DINING/LIVING SPACE, BALCONY & ALLOCATED PARKING\*

Perfect for First Time Buyers, Retirement or Investors the property boasts modern, spacious living accommodation briefly comprising:

Entrance Hallway with large storage cupboard, Two Double Bedrooms, Modern Bathroom and Open Plan Kitchen/Dining/Living Space with glass fronted balcony.

Further benefits include: A gas combi boiler, allocated parking, an intercom entry system, UPVC Double Glazing throughout, approximately 6 years left if the NHBC guarantee and viewing is highly advised by the agents.