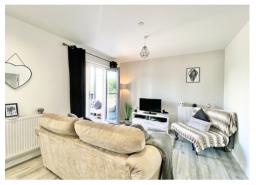

- OPEN PLAN LIVING/DINING/KITCHEN
- GLASS FRONTED BALCONY
- IDEAL FOR FIRST TIME BUYERS OR INVESTORS
- GAS COMBI & UPVC DOUBLE GLAZING WINDOWS
- MODERN BATHROOM

\*PERFECT FOR FIRST TIME BUYERS OR INVESTORS! STUNNING, 2 DOUBLE BEDROOM GROUND FLOOR APARTMENT IN A SOUGHT-AFTER CENTRAL, RIVERSIDE LOCATION WITH OPEN PLAN KITCHEN/DINING/LIVING SPACE, BALCONY & ALLOCATED PARKING\*

Perfect for First Time Buyers, Retirement or Investors the property boasts modern, spacious living accommodation briefly comprising:

Entrance Hallway with large storage cupboard, Two Double Bedrooms, Modern Bathroom and Open Plan Kitchen/Dining/Living Space with glass fronted balcony.