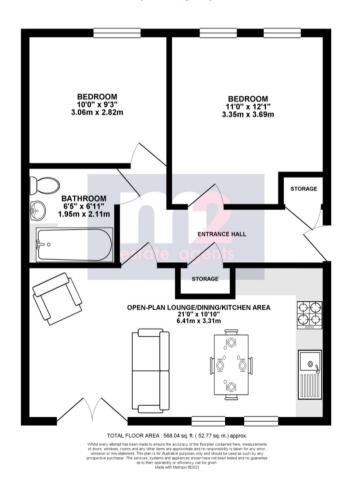

Perfect for First Time Buyers, Retirement or Investors the property boasts modern, spacious living accommodation briefly comprising:

Entrance Hallway with large storage cupboard, Two Double Bedrooms, Modern Bathroom and Open Plan Kitchen/Dining/Living Space with glass fronted balcony.