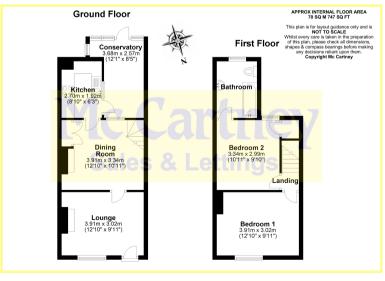

## Belle Vue, Chelmsford £325,000

- Two bedrooms end of terrace house
- Private rear garden
- Permit parking
- Sought-after location
- Ideal for firsttime buyers or investors

**Charming Victorian Cottage in Prime Chelmsford Location** 

McCartney Estate Agents are delighted to present this attractive two-bedroom Victorian end-of-terrace cottage, perfectly positioned in a pleasant cul-de-sac within walking distance of Chelmsford City Centre and the mainline railway station. This property offers an exceptional opportunity for first-time buyers or investors seeking a characterful home with convenient access to urban amenities.