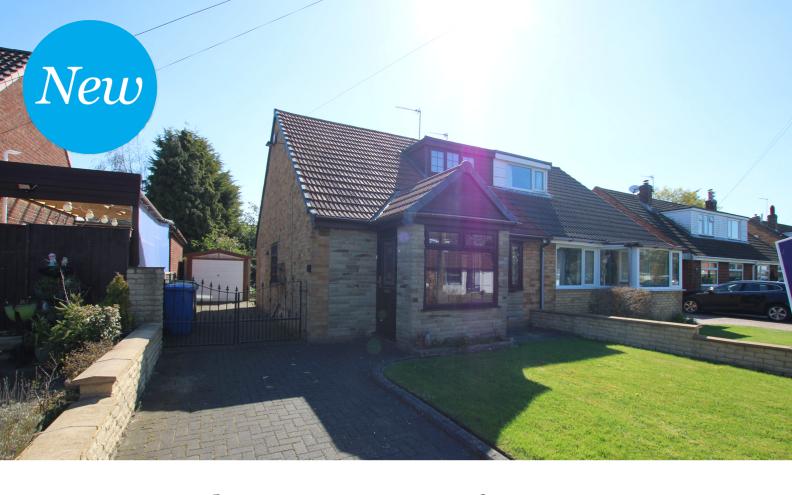

## Maythorn Avenue, Croft. WA3 7HP. Offers in Excess of £210,000

Offered For Sale no chain | Freehold title | Two bedrooms | Downstairs Wet room | Detached garage and driveway |

First Floor

Total floor area 73.3 sq.m. (789 sq.ft.) approx

This semi-detached house on Maythorn Avenue in Croft offers comfortable and modern living in a peaceful suburban location. The property features a porch with welcoming entrance hall, leading to a spacious and bright living room, with large windows allowing natural light to flood in. There is an archway leading to the kitchen which has been designed with plenty of storage space. The wet room can be found on the ground floor with hand basin and wc.

Upstairs, there are two bedrooms, both with plenty of natural light and fitted wardrobes for storage to the master bedroom.

Externally, the property boasts a lovely private garden, perfect for outdoor entertaining or enjoying the sunshine. There is also a driveway providing off-road parking and a garage for additional storage space.