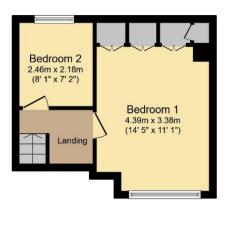

Upstairs, there are two bedrooms, both with plenty of natural light and fitted wardrobes for storage to the master bedroom.

Externally, the property boasts a lovely private garden, perfect for outdoor entertaining or enjoying the sunshine. There is also a driveway providing off-road parking and a garage for additional storage space.