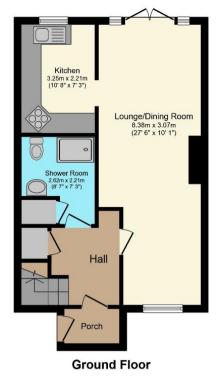

## Maythorn Avenue, Croft. WA3 7HP. Offers in Excess of £210,000

Offered For Sale no chain | Freehold title | Two bedrooms | Downstairs Wet room | Detached garage and driveway |

First Floor

Total floor area 73.3 sq.m. (789 sq.ft.) approx

This semi-detached house on Maythorn Avenue in Croft offers comfortable and modern living in a peaceful suburban location. The property features a porch with welcoming entrance hall, leading to a spacious and bright living room, with large windows allowing natural light to flood in. There is an archway leading to the kitchen which has been designed with plenty of storage space. The wet room can be found on the ground floor with hand basin and wc.