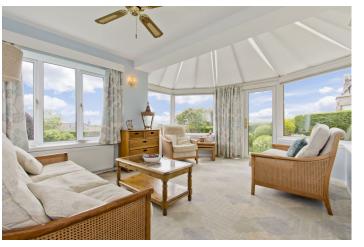

### **Features**

- Unique detached house in Hillside
- Spacious and flexible accommodation
- Entrance vestibule with storage, and hallway
- Large, west-facing living room with sliding doors onto garden
- Sun-filled conservatory with garden access
- Dining kitchen and separate utility room
- Good-sized sitting room/third bedroom
- Principal bedroom with dressing room and four-piece en-suite bathroom
- One further double bedroom with built-in wardrobe
- Separate shower room
- Generous, beautifully maintained garden
- Attached single garage and private driveway
- Gas central heating and double glazing