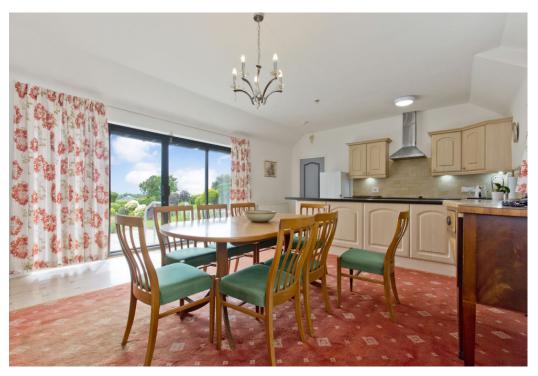

### Summary

This unique detached house is situated in Hillside, a village in Angus that lies just a mile from Montrose. The three-bedroom, twobathroom home has a wealth of living space and is sure to appeal to a wealth of buyers. It is accompanied by a large, well-maintained garden and excellent private parking, including a garage with a dog run at the back for free-roaming pets. Hillside is home to reliable village amenities such as a convenience store and Post Office, a village hall, a primary school, and a bus service, as well as parks and playgrounds, and easy access to the surrounding countryside. Extras: All fitted floor coverings, window coverings, light fittings, and integrated kitchen appliances will be included in the sale.

### **Features**

- Unique detached house in Hillside
- Spacious and flexible accommodation
- Entrance vestibule with storage, and hallway
- Large, west-facing living room with sliding doors onto garden
- Sun-filled conservatory with garden access
- Dining kitchen and separate utility room
- Good-sized sitting room/third bedroom
- Principal bedroom with dressing room and four-piece en-suite bathroom
- One further double bedroom with built-in wardrobe
- Separate shower room
- Generous, beautifully maintained garden
- Attached single garage and private driveway
- Gas central heating and double glazing