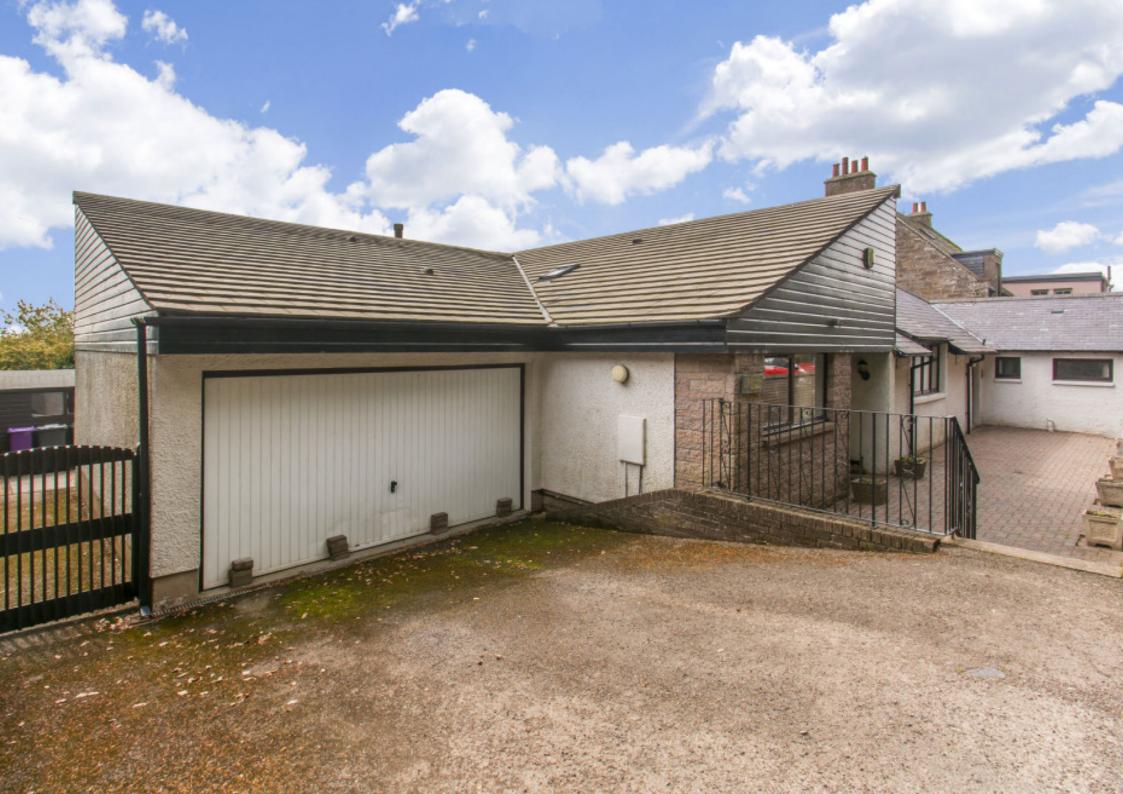

## Studio Cottage Lamondfauld Road

Hillside, Angus, DD10 9HY

### Summary

This unique detached house is situated in Hillside, a village in Angus that lies just a mile from Montrose. The three-bedroom, twobathroom home has a wealth of living space and is sure to appeal to a wealth of buyers. It is accompanied by a large, well-maintained garden and excellent private parking, including a garage with a dog run at the back for free-roaming pets. Hillside is home to reliable village amenities such as a convenience store and Post Office, a village hall, a primary school, and a bus service, as well as parks and playgrounds, and easy access to the surrounding countryside. Extras: All fitted floor coverings, window coverings, light fittings, and integrated kitchen appliances will be included in the sale.

### **Features**

- Unique detached house in Hillside
- Spacious and flexible accommodation
- Entrance vestibule with storage, and hallway
- Large, west-facing living room with sliding doors onto garden
- Sun-filled conservatory with garden access
- Dining kitchen and separate utility room
- Good-sized sitting room/third bedroom
- Principal bedroom with dressing room and four-piece en-suite bathroom
- One further double bedroom with built-in wardrobe
- Separate shower room
- Generous, beautifully maintained garden
- Attached single garage and private driveway
- Gas central heating and double glazing

"The three-bedroom, two-bathroom house offers spacious and flexible accommodation, perfect for families."

"The house is accompanied by a large, beautifully maintained garden, an attached garage, and a private driveway."