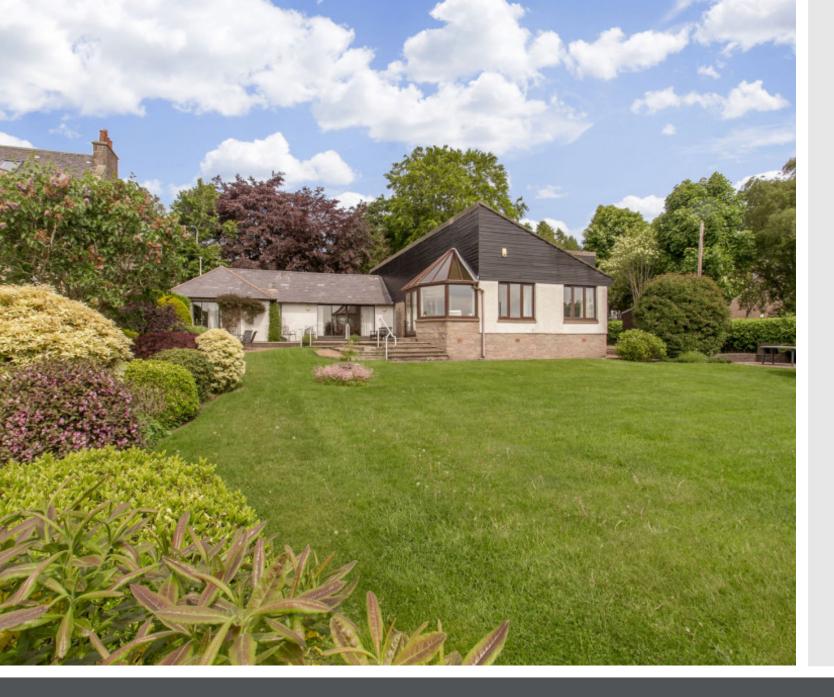

### Summary

This unique detached house is situated in Hillside, a village in Angus that lies just a mile from Montrose. The three-bedroom, twobathroom home has a wealth of living space and is sure to appeal to a wealth of buyers. It is accompanied by a large, well-maintained garden and excellent private parking, including a garage with a dog run at the back for free-roaming pets. Hillside is home to reliable village amenities such as a convenience store and Post Office, a village hall, a primary school, and a bus service, as well as parks and playgrounds, and easy access to the surrounding countryside. Extras: All fitted floor coverings, window coverings, light fittings, and integrated kitchen appliances will be included in the sale.

### **Features**

- Unique detached house in Hillside
- Spacious and flexible accommodation
- Entrance vestibule with storage, and hallway
- Large, west-facing living room with sliding doors onto garden
- Sun-filled conservatory with garden access
- Dining kitchen and separate utility room
- Good-sized sitting room/third bedroom
- Principal bedroom with dressing room and four-piece en-suite bathroom
- One further double bedroom with built-in wardrobe
- Separate shower room
- Generous, beautifully maintained garden
- Attached single garage and private driveway
- Gas central heating and double glazing

"The three-bedroom, two-bathroom house offers spacious and flexible accommodation, perfect for families."

"The house is accompanied by a large, beautifully maintained garden, an attached garage, and a private driveway."