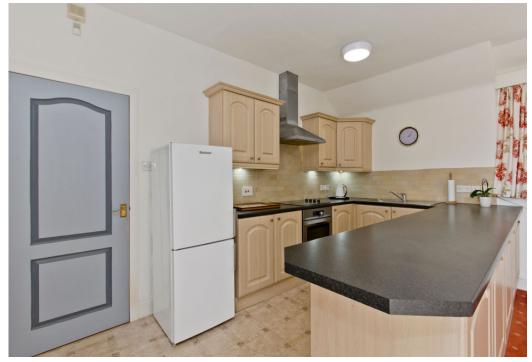

### Summary

This unique detached house is situated in Hillside, a village in Angus that lies just a mile from Montrose. The three-bedroom, twobathroom home has a wealth of living space and is sure to appeal to a wealth of buyers. It is accompanied by a large, well-maintained garden and excellent private parking, including a garage with a dog run at the back for free-roaming pets. Hillside is home to reliable village amenities such as a convenience store and Post Office, a village hall, a primary school, and a bus service, as well as parks and playgrounds, and easy access to the surrounding countryside. Extras: All fitted floor coverings, window coverings, light fittings, and integrated kitchen appliances will be included in the sale.

### **Features**

- Unique detached house in Hillside
- Spacious and flexible accommodation
- Entrance vestibule with storage, and hallway
- Large, west-facing living room with sliding doors onto garden
- Sun-filled conservatory with garden access
- Dining kitchen and separate utility room
- Good-sized sitting room/third bedroom
- Principal bedroom with dressing room and four-piece en-suite bathroom
- One further double bedroom with built-in wardrobe
- Separate shower room
- Generous, beautifully maintained garden
- Attached single garage and private driveway
- Gas central heating and double glazing