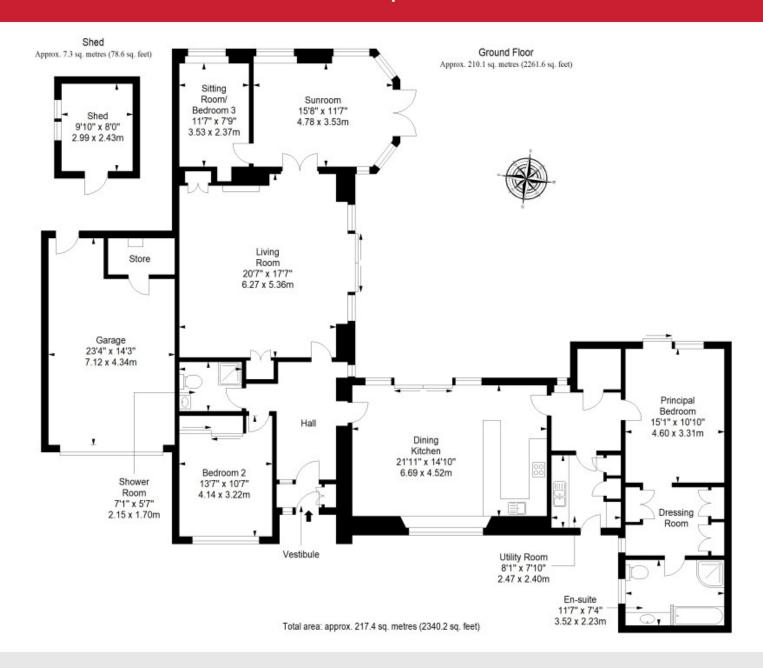

# Floorplan

### Summary

This unique detached house is situated in Hillside, a village in Angus that lies just a mile from Montrose. The three-bedroom, twobathroom home has a wealth of living space and is sure to appeal to a wealth of buyers. It is accompanied by a large, well-maintained garden and excellent private parking, including a garage with a dog run at the back for free-roaming pets. Hillside is home to reliable village amenities such as a convenience store and Post Office, a village hall, a primary school, and a bus service, as well as parks and playgrounds, and easy access to the surrounding countryside. Extras: All fitted floor coverings, window coverings, light fittings, and integrated kitchen appliances will be included in the sale.

### **Features**

- Unique detached house in Hillside
- Spacious and flexible accommodation
- Entrance vestibule with storage, and hallway
- Large, west-facing living room with sliding doors onto garden
- Sun-filled conservatory with garden access
- Dining kitchen and separate utility room
- Good-sized sitting room/third bedroom
- Principal bedroom with dressing room and four-piece en-suite bathroom
- One further double bedroom with built-in wardrobe
- Separate shower room
- Generous, beautifully maintained garden
- Attached single garage and private driveway
- Gas central heating and double glazing