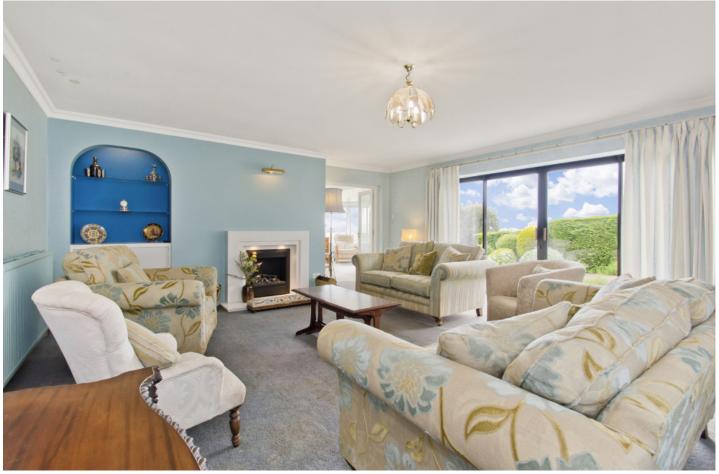

### **Features**

- Unique detached house in Hillside
- Spacious and flexible accommodation
- Entrance vestibule with storage, and hallway
- Large, west-facing living room with sliding doors onto garden
- Sun-filled conservatory with garden access
- Dining kitchen and separate utility room
- Good-sized sitting room/third bedroom
- Principal bedroom with dressing room and four-piece en-suite bathroom
- One further double bedroom with built-in wardrobe
- Separate shower room
- Generous, beautifully maintained garden
- Attached single garage and private driveway
- Gas central heating and double glazing