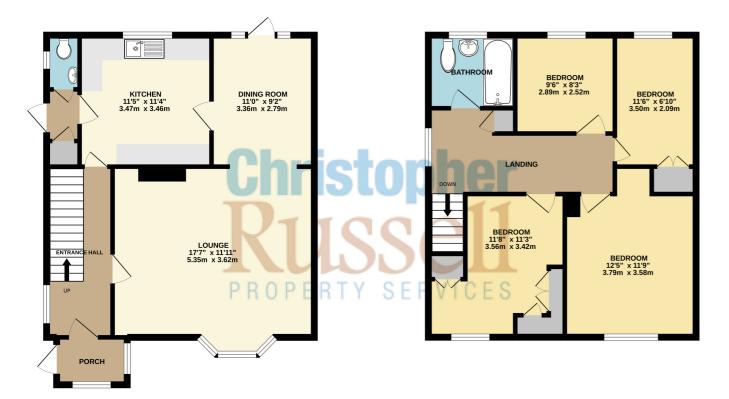

Offered with no onward chain the property features gas central heating double glazing and gas central heating.

The accommodation comprises, spacious lounge, separate dining room, kitchen and cloakroom/wc on the ground floor with four bedrooms and a family bathroom on the first floor.

Council Tax Band D.

GROUND FLOOR 1ST FLOOR