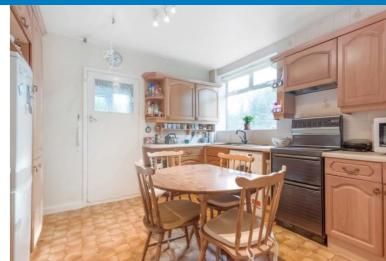

Offered with no onward chain the property features gas central heating double glazing and gas central heating.

The accommodation comprises, spacious lounge, separate dining room, kitchen and cloakroom/wc on the ground floor with four bedrooms and a family bathroom on the first floor.