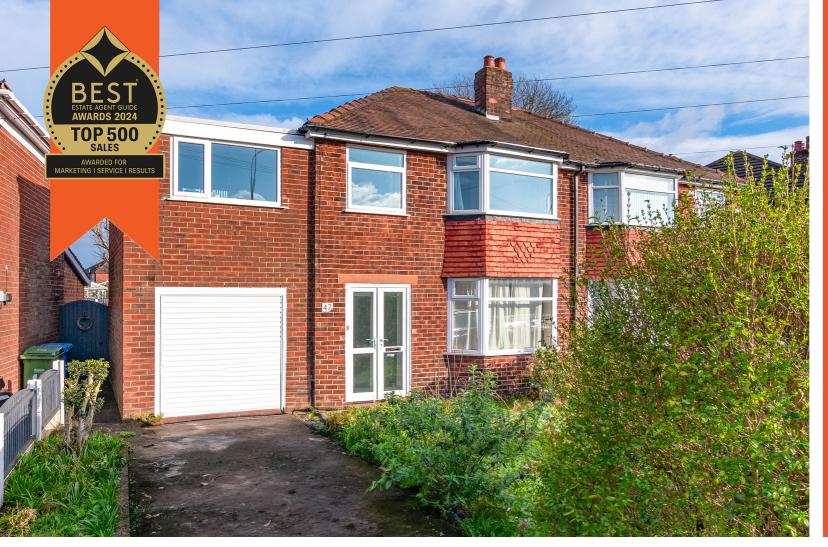

WARBURTON LANE PARTINGTON

£325,000

4 BEDROOMS

1 BATHROOM

2 RECEPTIONS

EPC GRADE:- D

## Warburton Lane, Partington, M31 4NL

\*\*EXTENDED FAMILY HOME\*\* - \*\*NO ONWARD CHAIN\*\* -VITALSPACE ESTATE AGENTS are delighted to offer for sale this well presented FOUR BEDROOM semi detached property located within walking distance of Partington town centre and the shopping parade. This deceptively spacious family home comprises; porch, a welcoming entrance hallway, a bay fronted living room and an impressive open plan dining kitchen with large windows overlooking the rear garden. The kitchen itself comes complete with a selection of wall and base units with contrasting worksurfaces alongside a large breakfast bar with space for seating. To the first floor level, a shaped landing gives access into four generously sized double bedrooms and a contemporary three piece bathroom with a shower over bath combination. Externally to the front of the property, there is a driveway which provides ample off road parking space and leads up to an attached, garage with an up and over garage door. To the rear of the property, a secluded East facing lawned garden can be found with a large gravel area, excellent area for alfresco dining during those summer months. Further benefits of this desirable home include double glazing and gas central heating. This well presented property is located within walking distance of Partington's town centre close to the recently built shopping centre, our Lady of Lourdes Catholic Primary School 0.2 miles and Broadoak School 0.5 miles. Partington benefits from easy access to Lymm and is just a few minutes drive to the M60 motorway. Contact VitalSpace Estate Agents for further information or to arrange an internal inspection.