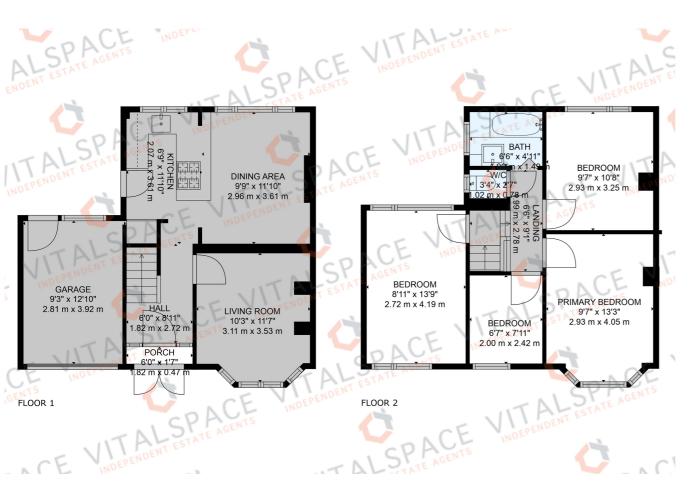

## Warburton Lane, Partington, M31 4NL

\*\*EXTENDED FAMILY HOME\*\* - \*\*NO ONWARD CHAIN\*\* -VITALSPACE ESTATE AGENTS are delighted to offer for sale this well presented FOUR BEDROOM semi detached property located within walking distance of Partington town centre and the shopping parade. This deceptively spacious family home comprises; porch, a welcoming entrance hallway, a bay fronted living room and an impressive open plan dining kitchen with large windows overlooking the rear garden. The kitchen itself comes complete with a selection of wall and base units with contrasting worksurfaces alongside a large breakfast bar with space for seating. To the first floor level, a shaped landing gives access into four generously sized double bedrooms and a contemporary three piece bathroom with a shower over bath combination. Externally to the front of the property, there is a driveway which provides ample off road parking space and leads up to an attached, garage with an up and over garage door. To the rear of the property, a secluded East facing lawned garden can be found with a large gravel area, excellent area for alfresco dining during those summer months. Further benefits of this desirable home include double glazing and gas central heating. This well presented property is located within walking distance of Partington's town centre close to the recently built shopping centre, our Lady of Lourdes Catholic Primary School 0.2 miles and Broadoak School 0.5 miles. Partington benefits from easy access to Lymm and is just a few minutes drive to the M60 motorway. Contact VitalSpace Estate Agents for further information or to arrange an internal inspection.