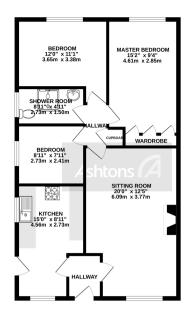

The layout features, entrance to the hallway, spacious sitting room, a fitted kitchen three bedrooms and a three-piece shower room.

Externally the property benefits from gardens to the front and rear. Please contact us for more information, or to secure an essential early viewing call us on 01744 754120.