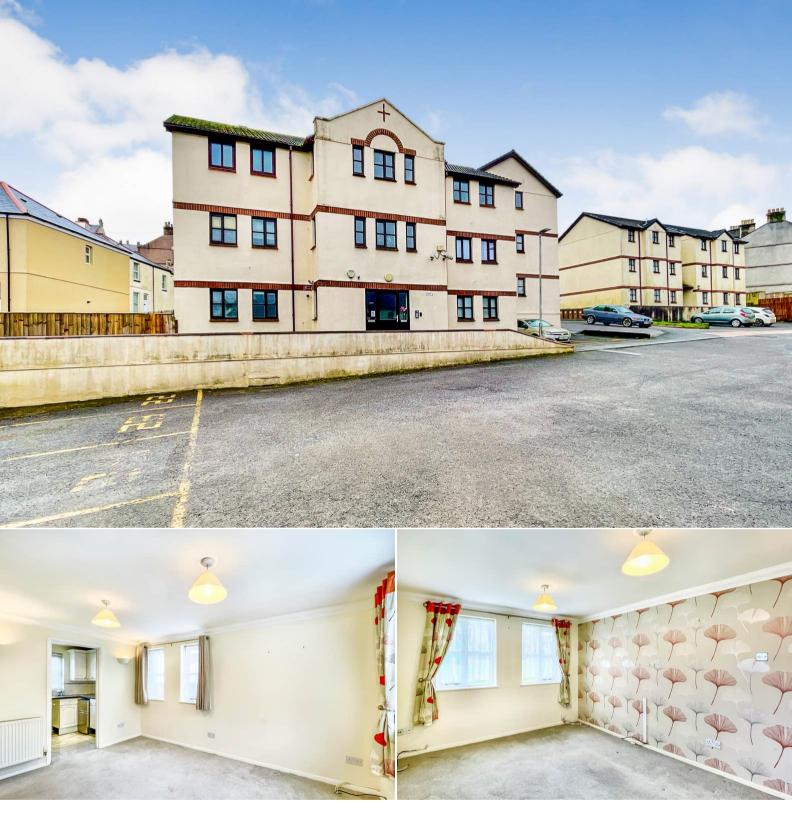

## Fremantle Gardens Plymouth

Bettermove are proud to present this 1 bedroom flat in Plymouth available with no forward chain.

The property benefits from double glazing, gas central heating throughout and has off street parking available via an allocated parking space. The council tax band is A.

This is a leasehold property with 999 years from 1991 years remaining on the lease; the ground rent is TBC and the service charge is £70 per month.

The interior of this property briefly comprises a spacious living/dining room, fitted kitchen, the double bedroom and three piece bathroom located on the ground floor of the building.

Located in the heart of Plymouth, the property is close to a range of amenities, including shops, supermarkets, restaurants and pubs. Excellent transport connections can be found from Dockyard Train Station and many local bus routes.