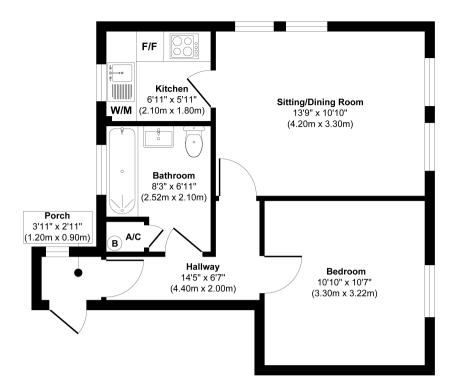

## **Ground Floor**

Approx. Gross Internal Floor Area 428 sq. ft / 39.85 sq. m

Whilst every attempt has been made to ensure the accuracy of the floor plan contained here, measurements of doors, windows, rooms and any other items are approximate and no responsibility is taken for any error, omission, or mis-statement. The measurements should not be relied upon for valuation, transaction and/or funding purposes. This plan is for illustrative purposes only and should be used as such by any prospective purchaser or tenant.