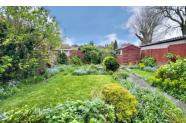

# **OUTSIDE**

The front has parking and a lawn area. The rear of the property has fencing, laid to lawn and mature shrubs.