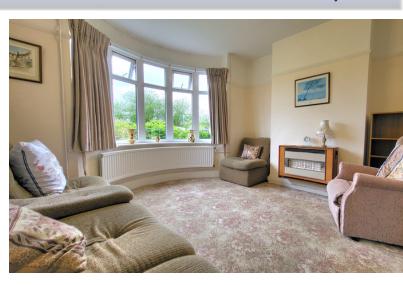

# LIVING

10' 4" (min) 12' 6"(into bay)x 12' 4"(max)( $3.81m \times 3.76m$ ) 11' 1" (min) (3.76m) (approx) UPVC bay window to front and radiator.