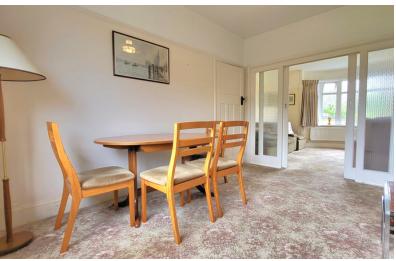

## **DINING ROOM**

12' 4"  $\times$  10' 5"(max) (3.76m  $\times$  317m) 8' 9" (min) ( 2.67m) (approx) UPVC double glazed window to rear and radiator. Sliding door to:-

# LIVING

10' 4" (min) 12' 6"(into bay)x 12' 4"(max)( $3.81m \times 3.76m$ ) 11' 1" (min) (3.76m) (approx) UPVC bay window to front and radiator.