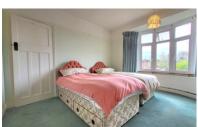

# **BEDROOM 1**

10' 5"(min) x 12' 7"(into bay) (3.17m x 3.84m) 11' 3" (min) x 12' 4" (max) (3.17m x 3.84m) (approx) UPVC double glazed bay window to front and radiator.

# BEDROOM 2

12'  $4'' \times 10' 4''(max)$  (3.76m  $\times$  3.15m) 9' 3"(min) (2.82m) (approx) UPVC double glazed window to rear, two built in wardrobes and radiator.

#### **BEDROOM 3**

7' 7" (max) x 9' 0" (max) ( $2.31m \times 2.74m$ ) (approx) UPVC double glazed window to rear, cupboard and radiator.