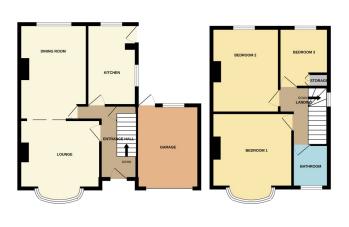

#### **ENTRANCE**

5' 7" (min) x 12' 1" (1.70m x 3.68m) (approx) Door to front, window to side, understairs cupboard, stairs to first floor and radiator.

## **KITCHEN**

12' 6"  $\times$  8' 0" (3.81m  $\times$  2.44m) (approx) Fitted with a range of base and eye level units with work surfaces over, stainless steel sink unit, space for a cooker, plumbing for a washing machine, space for a fridge / freezer and radiator. UPVC double glazed window to side, UPVC double glazed window to rear and door to side.

## **DINING ROOM**

12' 4"  $\times$  10' 5"(max) (3.76m  $\times$  317m) 8' 9" (min) ( 2.67m) (approx) UPVC double glazed window to rear and radiator. Sliding door to:-

# LIVING

10' 4" (min) 12' 6"(into bay)x 12' 4"(max)( $3.81m \times 3.76m$ ) 11' 1" (min) (3.76m) (approx) UPVC bay window to front and radiator.

## FIRST FLOOR LANDING

UPVC double glazed window to side and loft access.

# **BEDROOM 1**

10' 5"(min) x 12' 7"(into bay) (3.17m x 3.84m) 11' 3" (min) x 12' 4" (max) (3.17m x 3.84m) (approx) UPVC double glazed bay window to front and radiator.

# BEDROOM 2

12'  $4'' \times 10' 4''(max)$  (3.76m  $\times$  3.15m) 9' 3"(min) (2.82m) (approx) UPVC double glazed window to rear, two built in wardrobes and radiator.

#### **BEDROOM 3**

7' 7" (max) x 9' 0" (max) ( $2.31m \times 2.74m$ ) (approx) UPVC double glazed window to rear, cupboard and radiator.

## **SHOWER ROOM**

6' 4" x 5' 6" (1.93m x 1.68m) (approx) Fitted with a three piece suite comprising low level W/C, wash hand basin, shower cubicle and radiator. UPVC double glazed window to front.

# **GARAGE**

13' 4"  $\times$  9' 6" (4.06m  $\times$  2.90m) (approx) Up and over door, window to rear and door to rear.

# **AGENT NOTES**

The floorplan is for illustrative purposes only. Fixtures and fittings do not represent the current state of the property. Not to scale and is meant as a guide only.