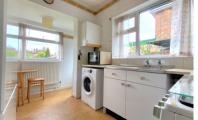

## **KITCHEN**

12' 6"  $\times$  8' 0" (3.81m  $\times$  2.44m) (approx) Fitted with a range of base and eye level units with work surfaces over, stainless steel sink unit, space for a cooker, plumbing for a washing machine, space for a fridge / freezer and radiator. UPVC double glazed window to side, UPVC double glazed window to rear and door to side.