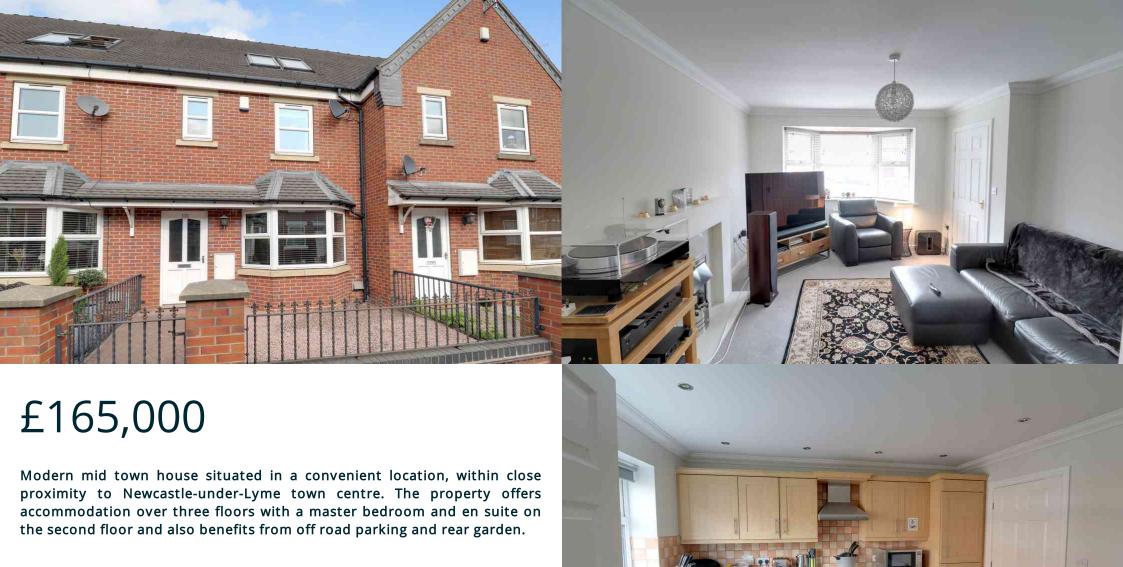

## **ENTRANCE LOBBY**

Door to front, stairs to the first floor, radiator.

## LIVING ROOM

4.66m into bay x 3.61m (15' 3" x 11' 10") Double glazed window to the front, radiator, under stairs storage.

# KITCHEN DINER

3.69m x 3.36m (12' 1" x 11' 0") Fitted with a range of wall, base and drawer storage units, double glazed window to the rear, fitted oven and hob with extractor fan above, radiator, tiled floor, integral fridge & freezer, integral dishwaher, stainless steel sink and drainer unit with mixer tap, part tiled walls, Glow-Worm boiler, integral washing machine.

# **REAR LOBBY**

Radiator, tiled floor, door to rear.

# **CLOAKS**

WC, hand wash basin, radiator.

# FIRST FLOOR

# **LANDING**

Double glazed window to the front, stairs to second floor, built in storage area wit