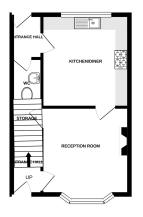

## **ENTRANCE LOBBY**

Door to front, stairs to the first floor, radiator.

## LIVING ROOM

4.66m into bay x 3.61m (15' 3" x 11' 10") Double glazed window to the front, radiator, under stairs storage.

# KITCHEN DINER

3.69m x 3.36m (12' 1" x 11' 0") Fitted with a range of wall, base and drawer storage units, double glazed window to the rear, fitted oven and hob with extractor fan above, radiator, tiled floor, integral fridge & freezer, integral dishwaher, stainless steel sink and drainer unit with mixer tap, part tiled walls, Glow-Worm boiler, integral washing machine.

# **REAR LOBBY**

Radiator, tiled floor, door to rear.

# **CLOAKS**

WC, hand wash basin, radiator.