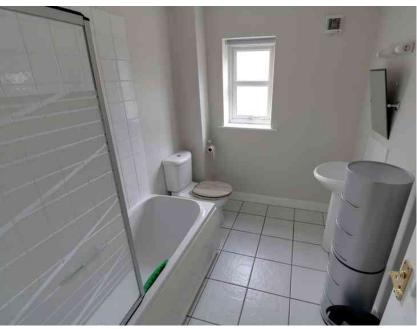

#### **FAMILY BATHROOM**

2.67m x 2.00m (8' 9" x 6' 7") Bathroom suite comprising of panelled bath with shower over, WC and hand wash basin. Double glazed frosted window to the rear, heated towel rail, tiled floor.