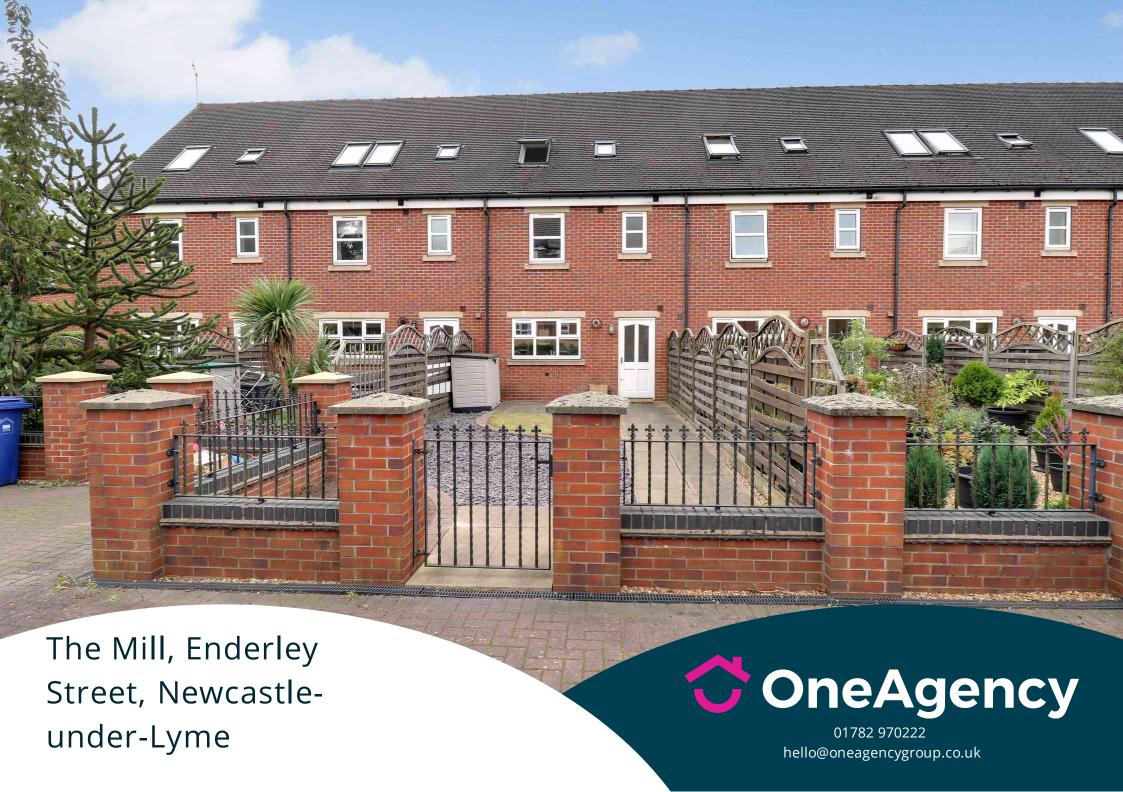

## **ENTRANCE LOBBY**

Door to front, stairs to the first floor, radiator.

## LIVING ROOM

4.66m into bay x 3.61m (15' 3" x 11' 10") Double glazed window to the front, radiator, under stairs storage.

# KITCHEN DINER

3.69m x 3.36m (12' 1" x 11' 0") Fitted with a range of wall, base and drawer storage units, double glazed window to the rear, fitted oven and hob with extractor fan above, radiator, tiled floor, integral fridge & freezer, integral dishwaher, stainless steel sink and drainer unit with mixer tap, part tiled walls, Glow-Worm boiler, integral washing machine.

# **REAR LOBBY**

Radiator, tiled floor, door to rear.

# **CLOAKS**

WC, hand wash basin, radiator.

# FIRST FLOOR

# **LANDING**

Double glazed window to the front, stairs to second floor, built in storage area