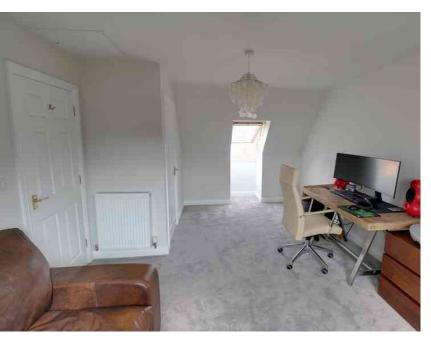

#### **MASTER BEDROOM**

5.17m x 3.58m (17' 0" x 11' 9") Double glazed velux windows to the front and rear, radiator.