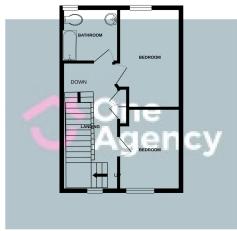

# **LANDING**

Double glazed window to the front, stairs to second floor, built in storage area with water tank.

#### **FAMILY BATHROOM**

2.67m x 2.00m (8' 9" x 6' 7") Bathroom suite comprising of panelled bath with shower over, WC and hand wash basin. Double glazed frosted window to the rear, heated towel rail, tiled floor.

#### BEDROOM 2

4.36m x 2.51m (14' 4" x 8' 3") Double glazed window to the rear, radiator.

## BEDROOM 3

 $3.50m \times 2.61m (11' 6" \times 8' 7")$  Double glazed window to the front, radiator.