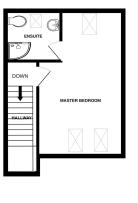

#### **MASTER BEDROOM**

5.17m x 3.58m (17' 0" x 11' 9") Double glazed velux windows to the front and rear, radiator.

## **EN SUITE**

Shower cubicle with mains shower, WC, wash basin, velux window to the rear, tiled floor, heated towel rail.