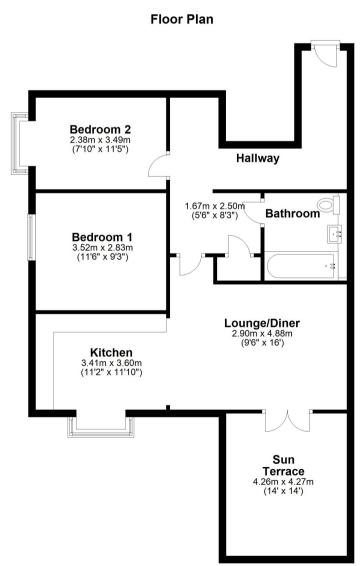

Apartment 16 is set on the first floor and comprises hallway, lounge/diner open plan to the modern kitchen which has integrated appliances and sea views, 2 double bedrooms, luxury Villeroy & Boch bathroom suite, modern electric heating, double glazing, parking space and a fantastic sun terrace giving views over Marine Lake and towards the sea.