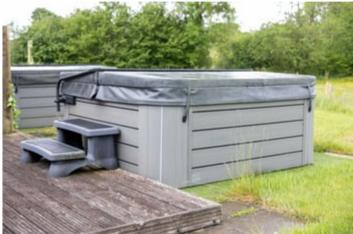

\*\*\* Rear decking and lawned areas \*\*\* Hot tub jacuzzi \*\*\* Tarmacadamed driveway to the side offering three parking spaces 
\*\*\* Connection to mains water, electric and LPG central heating \*\*\* Fine country views

#### GENERAL DESCRIPTION

Philip Lock, 5 Parc Teifi is a delightfully spacious 3 bedroomed semi detached dormer style bungalow with a pleasant low maintenance rear lawned garden, with decking and hot tub. To the front lies a tarmacadamed driveway with parking for three vehicles.

# **GARDEN**

The property enjoys a low maintenance rear lawned garden area with a HOT TUB JACUZZI and enjoying far reaching

views over open fields to the rear.