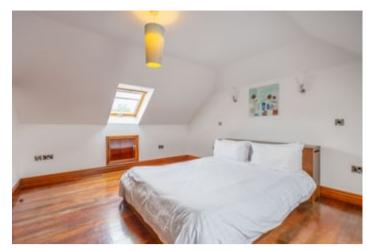

# PRINCIPLE BEDROOM 3

16'5" x 14'2". With built-in cupboard, radiator, Velux roof window.