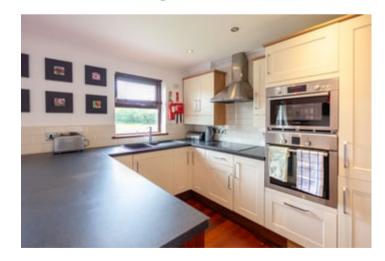

# KITCHEN/DINER

22'9" x 10'4". A fitted Shaker style kitchen with a range of wall and floor units with breakfast bar, 1  $\frac{1}{2}$  sink and drainer unit, eye level oven, 4 ring hob with extractor hood over, LPG fired central heating boiler.