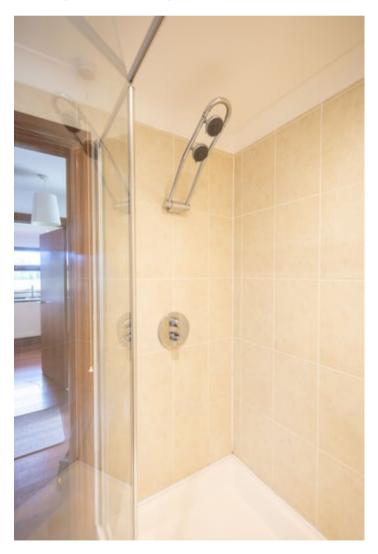

#### **BATHROOM**

Having a modern suite comprising of 'his and her' wash hand basin, panelled bath, shower cubicle, low level flush w.c., heated towel rail.

### **EN-SUITE TO PRINCIPLE BEDROOM 3**

Comprising of a stylish suite with a panelled bath, low level flush w.c., wash hand basin, heated towel rail.