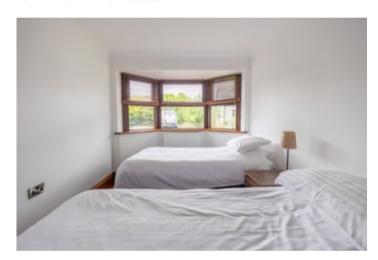

# **GROUND FLOOR BEDROOM 1**

13'2" x 8'4". With radiator.

### **GROUND FLOOR BEDROOM 2**

11' x 7'5". With radiator, understairs storage cupboard.

FIRST FLOOR

# PRINCIPLE BEDROOM 3

16'5" x 14'2". With built-in cupboard, radiator, Velux roof window.