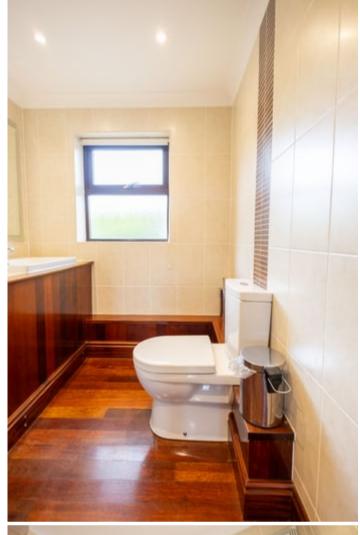

#### **BATHROOM**

Having a modern suite comprising of 'his and her' wash hand basin, panelled bath, shower cubicle, low level flush w.c., heated towel rail.

### **EN-SUITE TO PRINCIPLE BEDROOM 3**

Comprising of a stylish suite with a panelled bath, low level flush w.c., wash hand basin, heated towel rail.