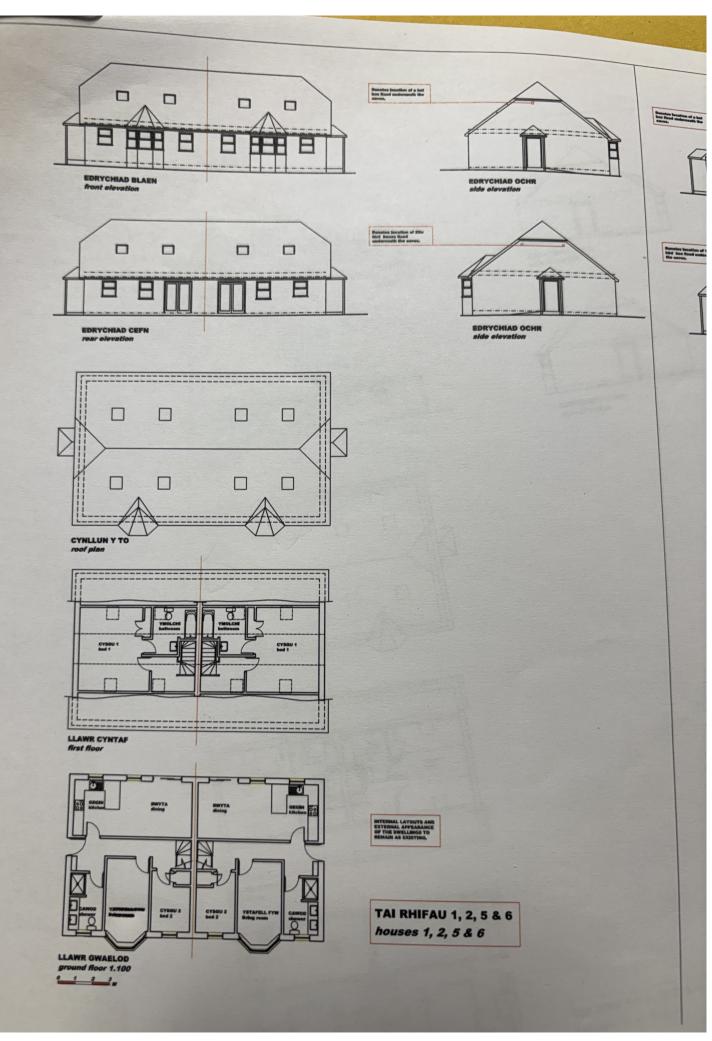

## THE ACCOMMODATION

The accommodation at present offers more particularly the following.

#### RECEPTION HALL

With UPVC entrance door, staircase to the first floor accommodation.

#### **BATHROOM**

Having a modern suite comprising of 'his and her' wash hand basin, panelled bath, shower cubicle, low level flush w.c., heated towel rail.

# KITCHEN/DINER

22'9" x 10'4". A fitted Shaker style kitchen with a range of wall and floor units with breakfast bar, 1  $\frac{1}{2}$  sink and drainer unit, eye level oven, 4 ring hob with extractor hood over, LPG fired central heating boiler.

# **DINING AREA**

With sliding patio doors to the decking area.

# **GROUND FLOOR BEDROOM 1**

13'2" x 8'4". With radiator.

### **GROUND FLOOR BEDROOM 2**

11' x 7'5". With radiator, understairs storage cupboard.

FIRST FLOOR

# PRINCIPLE BEDROOM 3

16'5" x 14'2". With built-in cupboard, radiator, Velux roof window.

### **EN-SUITE TO PRINCIPLE BEDROOM 3**

Comprising of a stylish suite with a panelled bath, low level flush w.c., wash hand basin, heated towel rail.