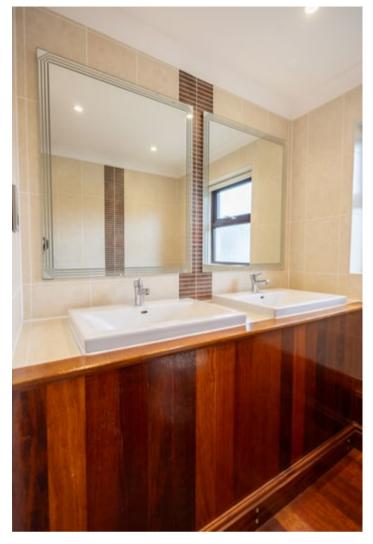

#### **BATHROOM**

Having a modern suite comprising of 'his and her' wash hand basin, panelled bath, shower cubicle, low level flush w.c., heated towel rail.