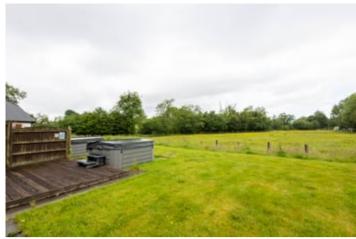

\*\*\* Rear decking and lawned areas \*\*\* Hot tub jacuzzi \*\*\* Tarmacadamed driveway to the side offering three parking spaces 
\*\*\* Connection to mains water, electric and LPG central heating \*\*\* Fine country views

# **GARDEN**

The property enjoys a low maintenance rear lawned garden area with a HOT TUB JACUZZI and enjoying far reaching

views over open fields to the rear.