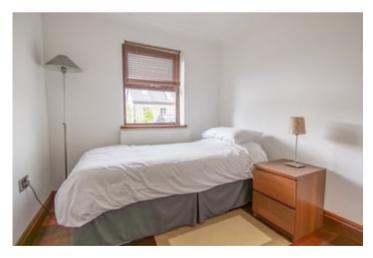

# **GROUND FLOOR BEDROOM 1**

13'2" x 8'4". With radiator.

### **GROUND FLOOR BEDROOM 2**

11' x 7'5". With radiator, understairs storage cupboard.

FIRST FLOOR