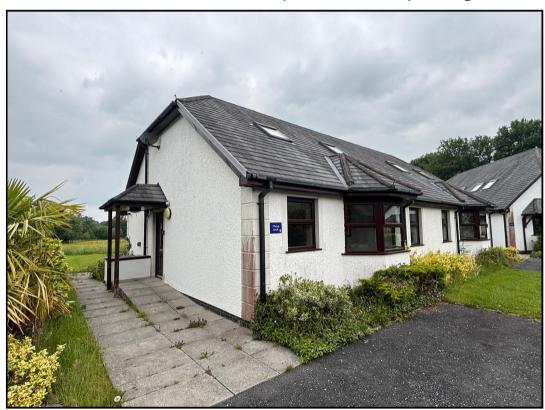

# A deceptive and well appointed 3 bedroomed semi detached dormer style bungalow, with garden, hot tub and country views. . Pontrhydfendigaid, West Wales

Philip Lock, 5 Parc Teifi, Pontrhydfendigaid, Ystrad Meurig, Ceredigion. SY25 6BH.

#### GENERAL DESCRIPTION

Philip Lock, 5 Parc Teifi is a delightfully spacious 3 bedroomed semi detached dormer style bungalow with a pleasant low maintenance rear lawned garden, with decking and hot tub. To the front lies a tarmacadamed driveway with parking for three vehicles.

The property will be connected to mains water, mains electricity and mains drainage as well as LPG fired central heating. It enjoys the benefit of double glazing and good Broadband connectivity.

The property is situated within a select residential development within a gated Community and offers exclusivity.