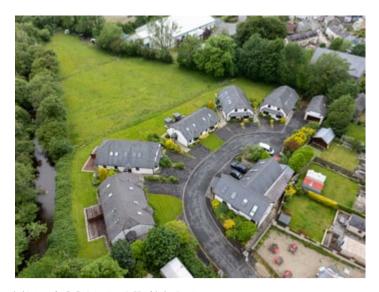

#### GENERAL DESCRIPTION

Philip Lock, 5 Parc Teifi is a delightfully spacious 3 bedroomed semi detached dormer style bungalow with a pleasant low maintenance rear lawned garden, with decking and hot tub. To the front lies a tarmacadamed driveway with parking for three vehicles.

# **GARDEN**

The property enjoys a low maintenance rear lawned garden area with a HOT TUB JACUZZI and enjoying far reaching

views over open fields to the rear.

# PARKING AND DRIVEWAY

To the front of the property lies a tarmacadamed driveway with parking for three vehicles.