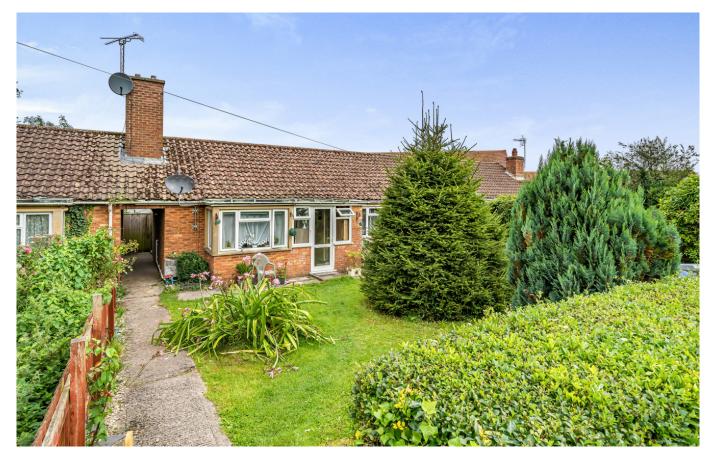

# The Ridgeway

Warminster, BA12 9NQ

£198,000 Freehold

■2 □1 ₱1 EPC E

## Description

An opportunity to purchase this spacious two bedroom terraced bungalow that is located in a popular location off East End Avenue, that is close to the town and amenities. The property has a generous front and rear garden along with gas central heating and double glazing. The accommodation in brief comprises entrance hall, lounge, kitchen, two bedrooms, dining room, bathroom. Outside are very generous and established front and rear gardens. No Chain

#### **Features**

- No Chain
- Terrace Bungalow
- Two bedrooms
- Large gardens
- Gas Central Heating
- On street parking to front
- Close to town centre
- Close to local Park and Town
- Double glazed
- Viewing advised