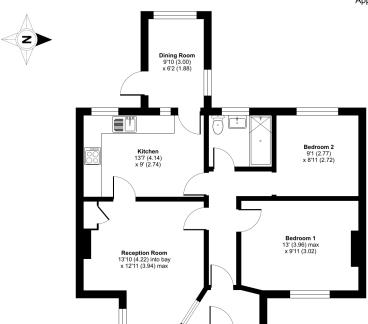

### The Ridgeway, Warminster, BA12

Approximate Area = 713 sq ft / 66.2 sq m
For identification only - Not to scale

Certified Property Measurer Floor plan produced in accordance with RICS Property Measurement Standards incorporating International Property Measurement Standards (IPMS2 Residential). © nichecom 2023. Produced for Cooper and Tanner. REF: 1023566

GROUND FLOOR