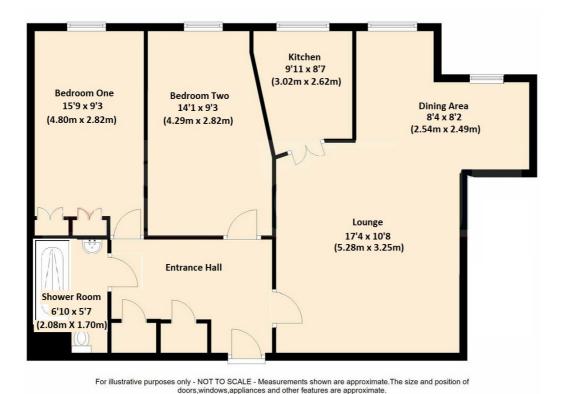

One of the largest on the development the accommodation comprises with a spacious lounge and additional dining area, fitted kitchen with integrated oven and hob, two bedrooms and a refitted shower room. The property has the added benefits of a communal lounge and kitchen, laundry room and communal gardens.

Plan produced using PlanUp.

All measurements are approximate and quoted in metric with imperial equivalents and for general guidance only and whilst every attempt has been made to ensure accuracy, they must not be relied on. The fixtures, fittings and appliances referred to have not been tested and therefore no guarantee can be given and that they are in working order. Internal photographs are reproduced for general information and it must not be inferred that any item shown is included with the property. For a free valuation, contact the numbers listed on the brochure.