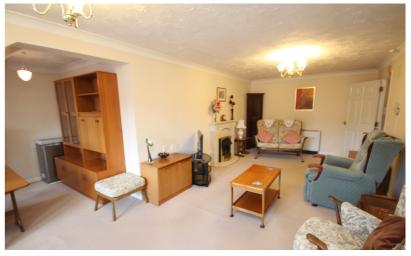

One of the largest on the development the accommodation comprises with a spacious lounge and additional dining area, fitted kitchen with integrated oven and hob, two bedrooms and a refitted shower room. The property has the added benefits of a communal lounge and kitchen, laundry room and communal gardens.