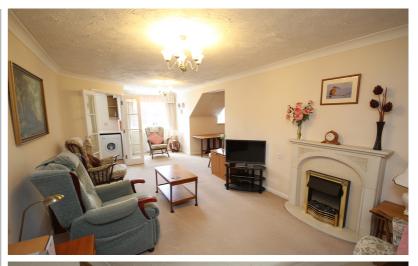

One of the largest on the development the accommodation comprises with a spacious lounge and additional dining area, fitted kitchen with integrated oven and hob, two bedrooms and a refitted shower room. The property has the added benefits of a communal lounge and kitchen, laundry room and communal gardens.