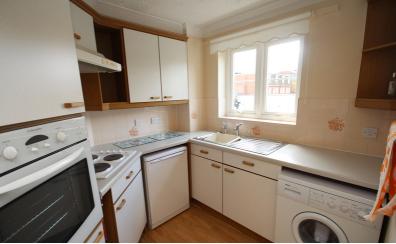

One of the largest on the development the accommodation comprises with a spacious lounge and additional dining area, fitted kitchen with integrated oven and hob, two bedrooms and a refitted shower room. The property has the added benefits of a communal lounge and kitchen, laundry room and communal gardens.